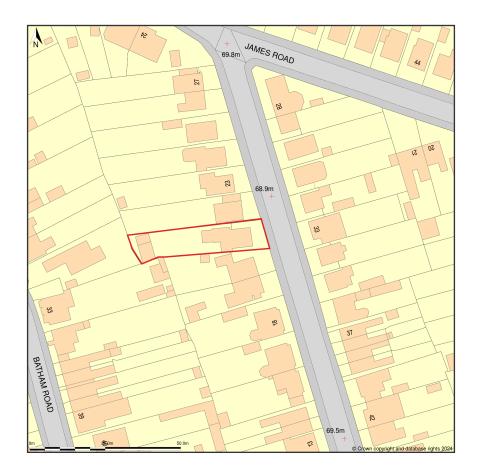

## 21, Vine Street, Kidderminster, Worcestershire, DY10 2TS

Location Plan shows area bounded by: 384325.33, 277710.27 384466.76, 277851.69 (at a scale of 1:1250), OSGridRef: SO84397778. The representation of a road, track or path is no evidence of a right of way. The representation of features as lines is no evidence of a property boundary.

Produced on 15th Apr 2024 from the Ordnance Survey National Geographic Database and incorporating surveyed revision available at this date. Reproduction in whole or part is prohibited without the prior permission of Ordnance Survey. © Crown copyright 2024. Supplied by www.buyaplan.co.uk a licensed Ordnance Survey partner (100053143). Unique plan reference: #00893086-8BC97A.