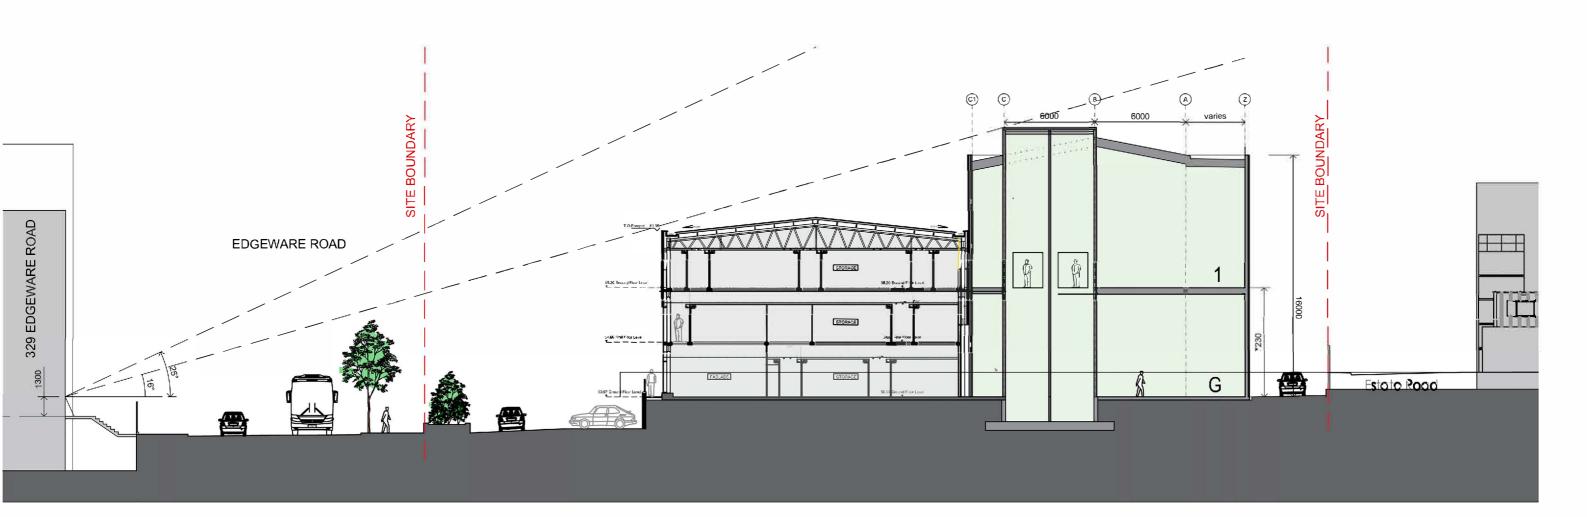

NOTES ORIGINAL A3

All levels and dimensions to be checked on site prior to construction / fabrication; report discrepancies immediately.

This drawing is copyright protected.

REVISION

200224 Section extended 280224 25 degree angle 1300mm above FFL

## PLEASE NOTE:

The finished floor level of 329 Edgeware Road has been assumed. It has been arrived at by taking the ground level at the bottom of the steps from Vu-City which is noted as 48.5 and then assuming each step is 170mm high, with there being 7 risers. Absolute certainty would be required via a survey.

EXISTING BUILDING

PROPOSED EXTENSION

| SCALE | DATE   | DRAWN | CHECKED |
|-------|--------|-------|---------|
| 1:250 | 140223 | TF    | DA      |

PROJECT

EQT EXETER 400 Edgware Road Cricklewood, London: NW2 6ND

DRAWING

**Cross Section** 

10 MONTROSE STREET GLASGOW G1 1RE

t 0141 229 7575 www.360architecture.com

DRAWING No.

23033GA\_D\_309B

**PLANNING**