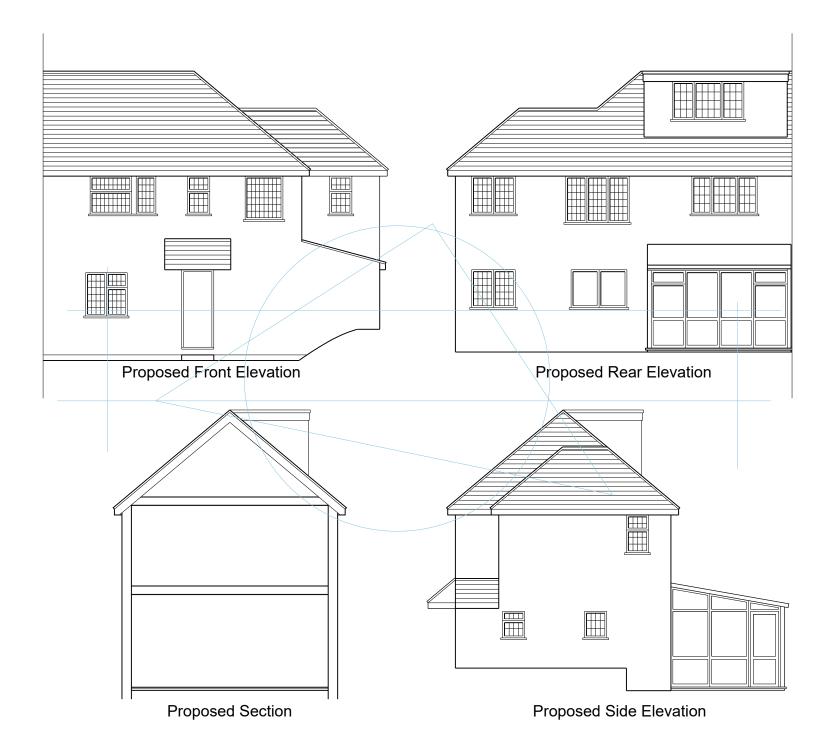

52 Well Road Barnet EN5 3DZ

Project:
Proposed Extension
Proposed Elevations

Client:

Date:

Apr. 24

BS

Drawing Number:

2432 - 04k