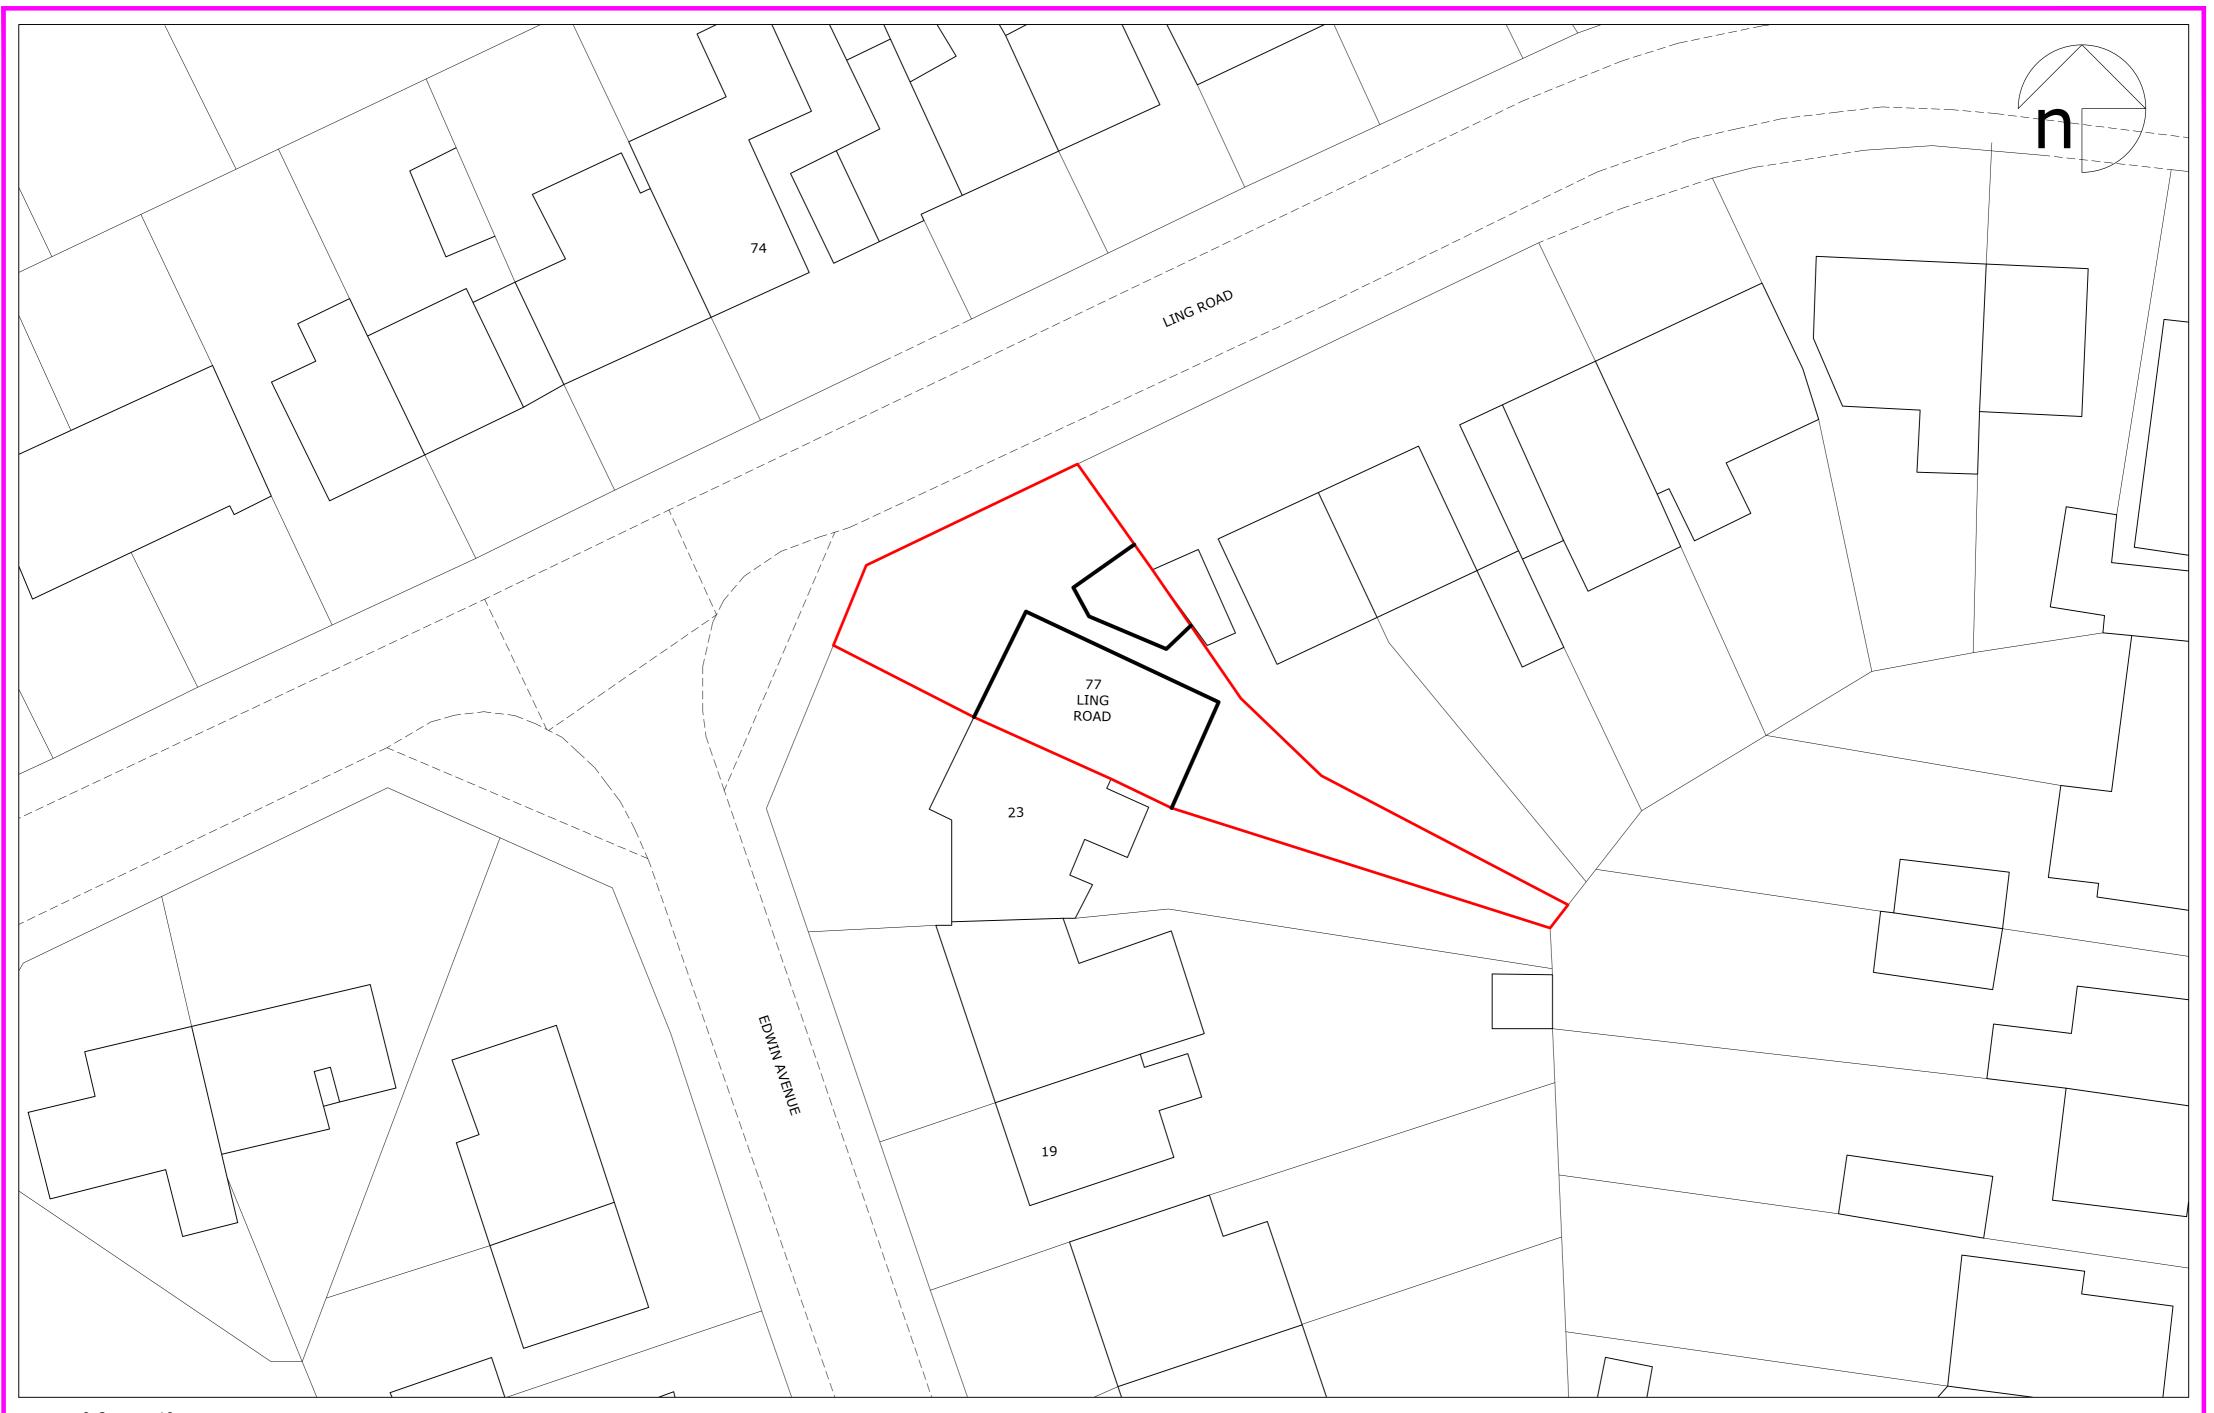

## 

<sup>Client/Project:</sup> Dave Wadsworth 77 Ling Road, Chesterfield, S40 3HU

| LANNING                              |  |
|--------------------------------------|--|
| awing title:<br>ite plan as existing |  |

|      |                                                                   |     |       | Scale:<br>1:200 | Paper Size:<br>A2 | Drawn:<br>T. Siddiqui | Checked:   |
|------|-------------------------------------------------------------------|-----|-------|-----------------|-------------------|-----------------------|------------|
|      | Description: Installation of 1No air source heat pump to the rear |     |       |                 | Drawing No:       | Revision:             | Date:      |
| Rev: | Description:                                                      | By: | Date: | J-57316EC5      | 01                | -                     | 16.04.2024 |