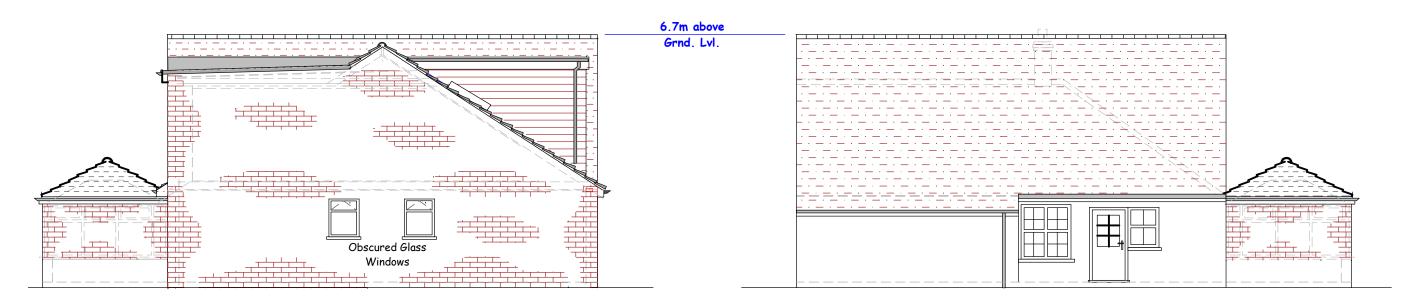

EXISTING SIDE ELEVATION - 'A'

EXISTING SIDE ELEVATION - 'B'

PROPOSED SIDE ELEVATION - 'A'

PROPOSED SIDE ELEVATION - 'B'

This Drawing to be read in conjunction with Drg. Nos.: 01, 02, 03, 05,06, 07, 08 & 09.

## NOTE:

Extension Materials to match in appearance to the existing external house materials.

| 0 | 1m | 2m   | 3m                | 4m | 5m | 6m | 7m |
|---|----|------|-------------------|----|----|----|----|
|   | Sc | ale: | 1 : 100 @ A3 Size |    |    |    |    |

| <i>N,</i><br>MER<br>RDEN | Scale: 1 : 100 Date: April 2024         |  |  |  |  |  |
|--------------------------|-----------------------------------------|--|--|--|--|--|
|                          | EXISTING & PROPOSED SIDE ELEVATIONS - 2 |  |  |  |  |  |
|                          | Drawing No. HST-04 (Rev.A)              |  |  |  |  |  |