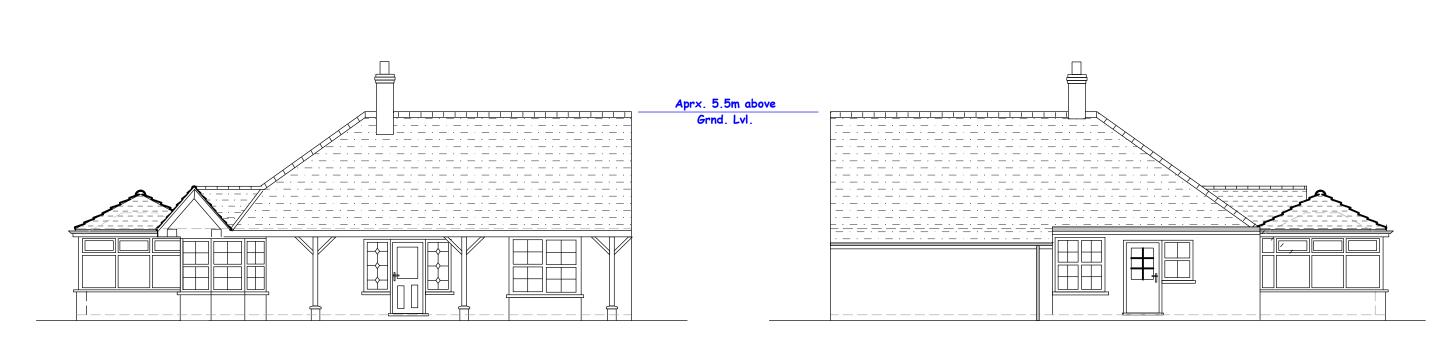

EXISTING SIDE ELEVATION - 'A'

EXISTING SIDE ELEVATION - 'B'

PROPOSED SIDE ELEVATION - 'A'

PROPOSED SIDE ELEVATION - 'B'

This Drawing to be read in conjunction with Drg. Nos.: 01, 02, 03, 05,06, 07, 08 & 09.

## NOTE:

Extension Materials to match in appearance to the existing external house materials.

| 0 | 1m | 2m   | 3m                | 4m | 5m | 6m | 7m |
|---|----|------|-------------------|----|----|----|----|
|   | Sc | ale: | 1 : 100 @ A3 Size |    |    |    |    |

| <i>N,</i><br>MER<br>RDEN | Scale: 1 : 100 Date: April 2024         |  |  |  |  |  |
|--------------------------|-----------------------------------------|--|--|--|--|--|
|                          | EXISTING & PROPOSED SIDE ELEVATIONS - 2 |  |  |  |  |  |
|                          | Drawing No. HST-04 (Rev.A)              |  |  |  |  |  |