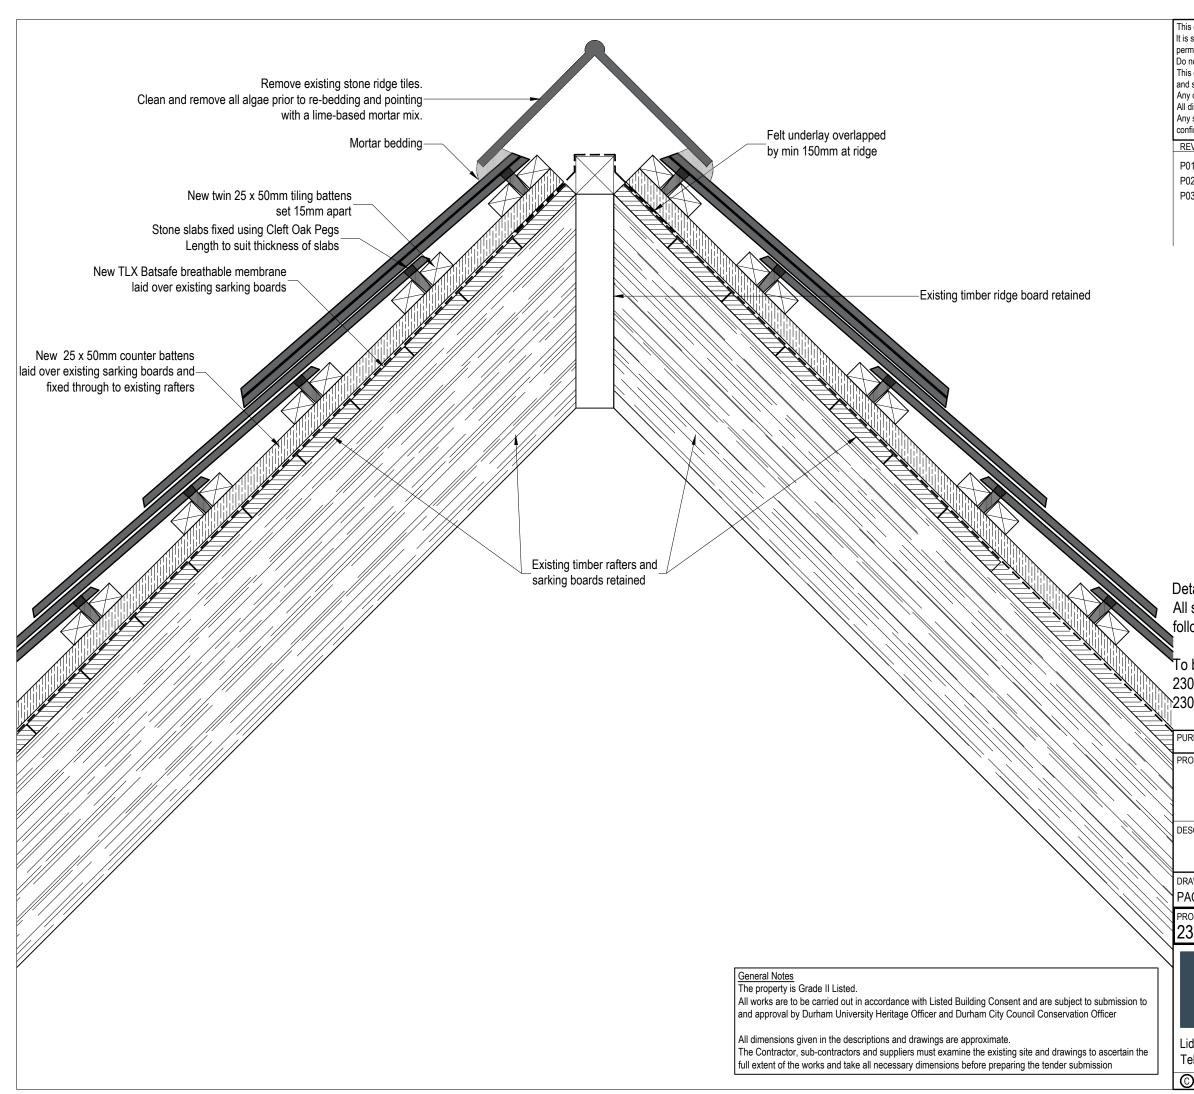

Details shown are indicative

All sizes/setting out/dimensions etc to be checked on site following removal of existing roof coverings and lead linings

To be read in conjunction with drawings

23038-HL-00-02-DR-A-2002 - Palace Green Library 23038-HL-00-02-DR-A-2003 - Education and Learning Centre

| JRPOSE:                                                                                                                 | TENDER                         |         |       |             |  |              |        |             |  |  |  |  |
|-------------------------------------------------------------------------------------------------------------------------|--------------------------------|---------|-------|-------------|--|--------------|--------|-------------|--|--|--|--|
| ROJECT:                                                                                                                 | Proposed Re-Roofing Works      |         |       |             |  |              |        |             |  |  |  |  |
|                                                                                                                         | Palace Green Library           |         |       |             |  |              |        |             |  |  |  |  |
|                                                                                                                         | For Durham Unversity           |         |       |             |  |              |        |             |  |  |  |  |
| ESCRIPTION: Roof Details                                                                                                |                                |         |       |             |  |              |        |             |  |  |  |  |
| PGL Roof - Ridge Detail                                                                                                 |                                |         |       |             |  |              |        |             |  |  |  |  |
| RAWN BY:                                                                                                                | N BY: SCALE: SHEET SIZE: DATE: |         |       |             |  |              |        |             |  |  |  |  |
| AC                                                                                                                      | 1:5                            |         | A3 Fe |             |  |              | Feb 20 | eb 2024     |  |  |  |  |
| RO. NO:<br><b>3038</b>                                                                                                  | orig:<br>HL                    | volume: |       | TYPE:<br>DR |  | NUMBER: 3006 |        | rev:<br>P03 |  |  |  |  |
| HOWARTH<br>LITCHFIELD                                                                                                   |                                |         |       |             |  |              |        |             |  |  |  |  |
| iddon House, Belmont Business Park, Durham. DH1 1TW.<br>Tele: (0191) 3849470 E: hlp@hlpuk.com www.howarthlitchfield.com |                                |         |       |             |  |              |        |             |  |  |  |  |
| Copyright and all intellectual property rights remain vested in Howarth Litchfield Partnership Limited                  |                                |         |       |             |  |              |        |             |  |  |  |  |
|                                                                                                                         |                                |         |       |             |  |              |        |             |  |  |  |  |