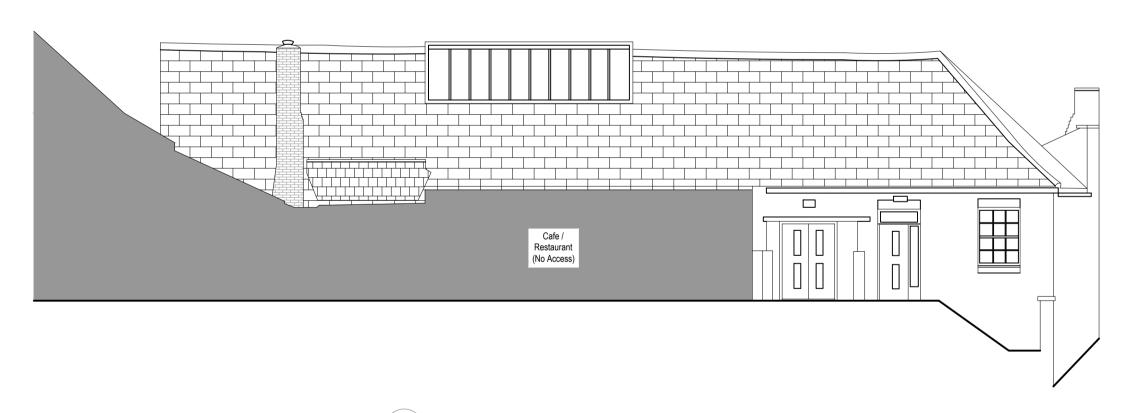

(3) WEST FACING ELEVATION

2 EAST FACING ELEVATION

This drawing is copyright.

It is sent to you in confidence and must not be reproduced or disclosed to third parties without our prior

PURPOSE: TENDER PROJECT: Proposed Re-Roofing Works Palace Green Library For Durham University DESCRIPTION: Existing Elevations
Education and Learning Centre