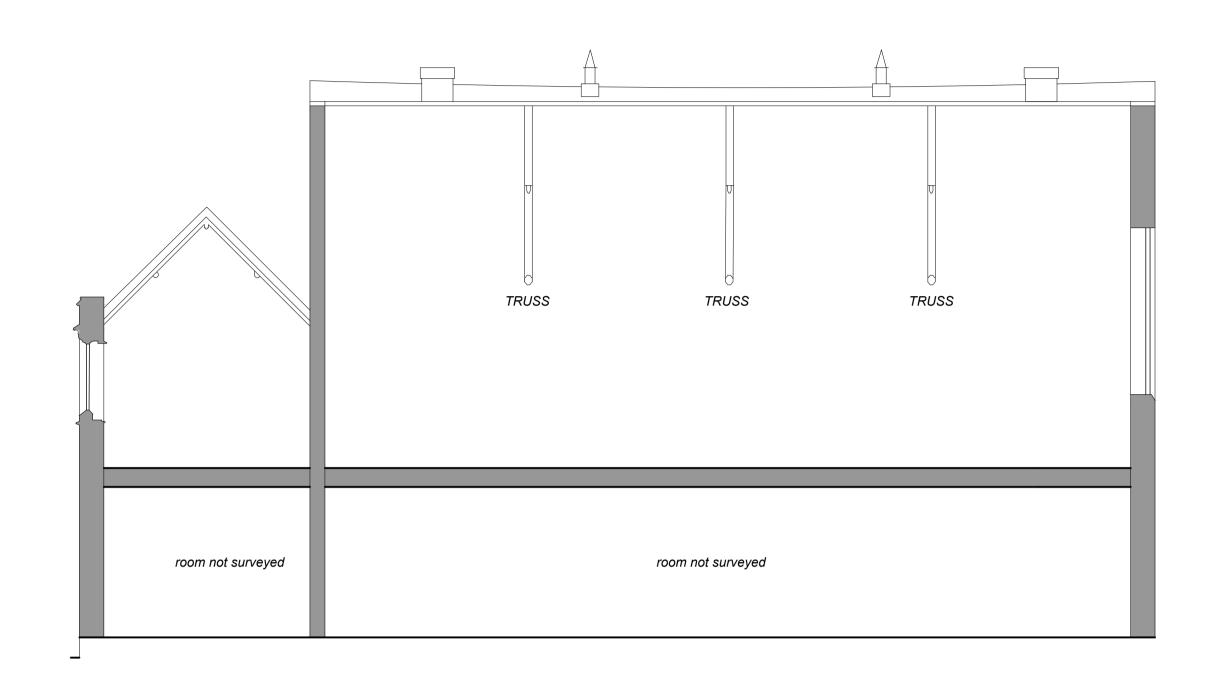

SECTION THROUGH WOLFSON GALLERY PALACE GREEN LIBRARY

SECTION THROUGH WOLFSON GALLERY PALACE GREEN LIBRARY

D SECTION THROUGH EDUCATION AND LEARNING CENTRE

SECTION THROUGH
EDUCATION AND LEARNING CENTRE

PROJECT: Proposed Re-Roofing Works Palace Green Library For Durham University DESCRIPTION: Existing Sectons
Palace Green Library Education and Learning Centre