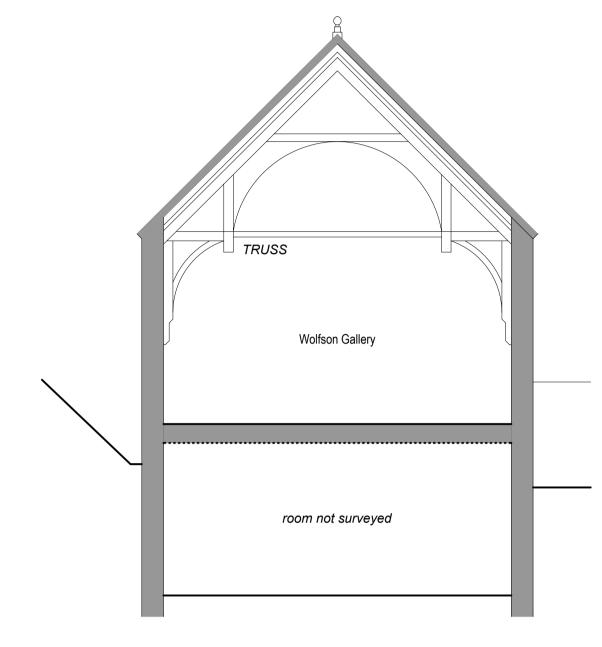

SECTION THROUGH WOLFSON GALLERY PALACE GREEN LIBRARY

SECTION THROUGH WOLFSON GALLERY PALACE GREEN LIBRARY

D SECTION THROUGH EDUCATION AND LEARNING CENTRE

SECTION THROUGH
EDUCATION AND LEARNING CENTRE

PROJECT: Proposed Re-Roofing Works Palace Green Library For Durham University DESCRIPTION: Existing Sectons
Palace Green Library Education and Learning Centre