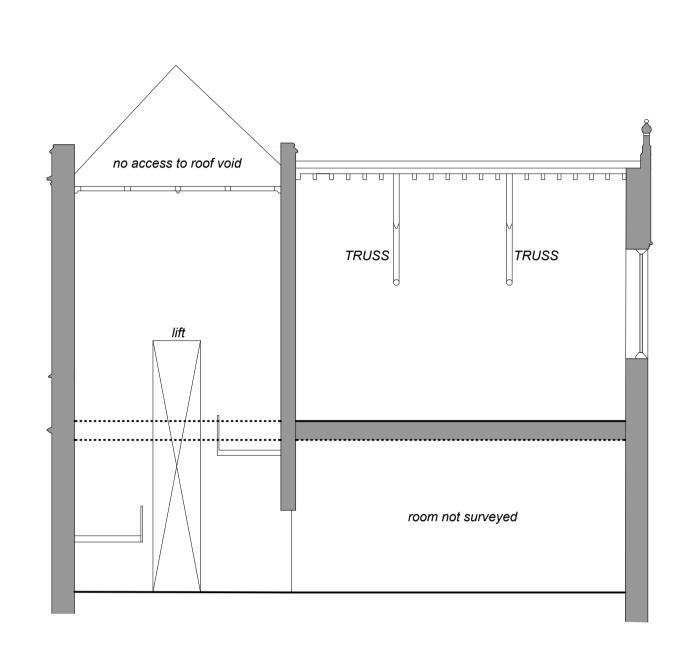

SECTION THROUGH WOLFSON GALLERY PALACE GREEN LIBRARY

SECTION THROUGH WOLFSON GALLERY PALACE GREEN LIBRARY

D SECTION THROUGH EDUCATION AND LEARNING CENTRE

SECTION THROUGH
EDUCATION AND LEARNING CENTRE

PROJECT: Proposed Re-Roofing Works Palace Green Library For Durham University DESCRIPTION: Existing Sectons
Palace Green Library Education and Learning Centre