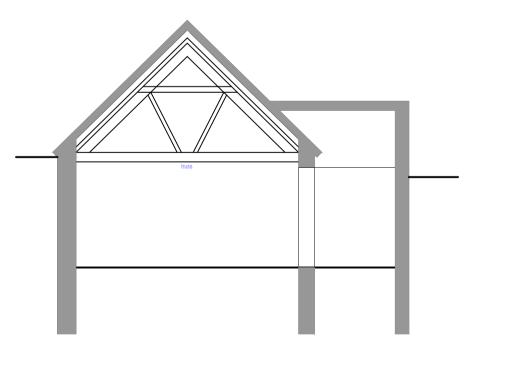

SECTION THROUGH WOLFSON GALLERY PALACE GREEN LIBRARY

SECTION THROUGH WOLFSON GALLERY PALACE GREEN LIBRARY

D SECTION THROUGH EDUCATION AND LEARNING CENTRE

SECTION THROUGH
EDUCATION AND LEARNING CENTRE

PROJECT: Proposed Re-Roofing Works Palace Green Library For Durham University DESCRIPTION: Existing Sectons
Palace Green Library Education and Learning Centre