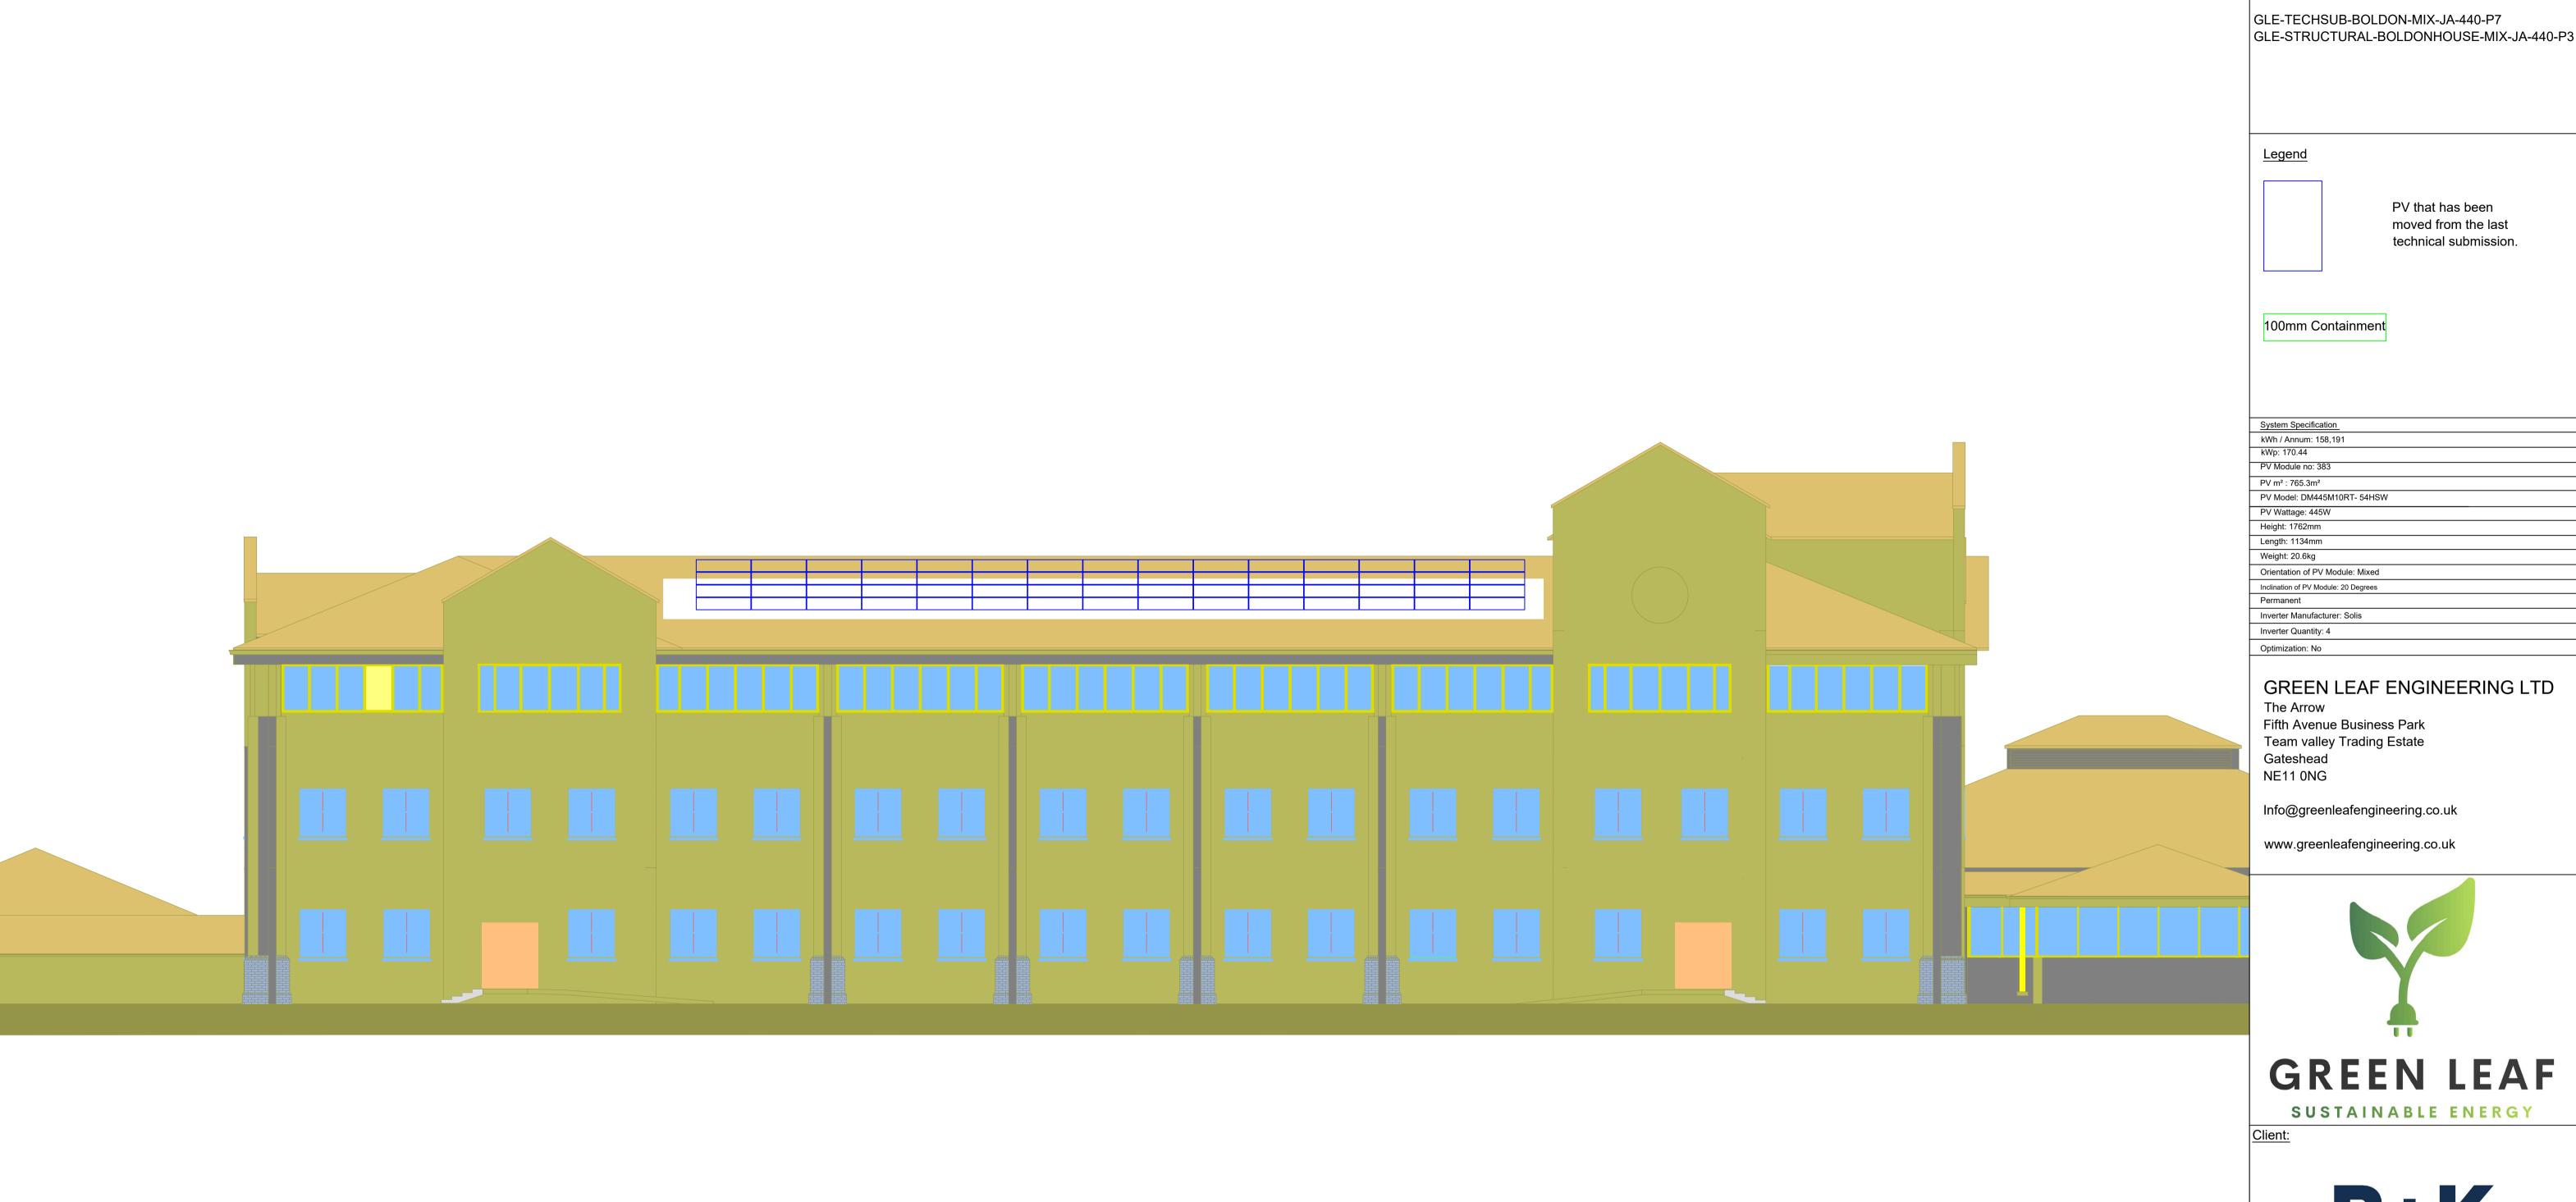

General Notes

PV that has been moved from the last technical submission.

This document is intended to be used in conjunction with their respective technical submittals. See below.

100mm Containment

kWh / Annum: 158,191

PV Model: DM445M10RT- 54HSW

Orientation of PV Module: Mixed Inclination of PV Module: 20 Degrees

Inverter Manufacturer: Solis

## GREEN LEAF ENGINEERING LTD

Fifth Avenue Business Park Team valley Trading Estate

GREEN LEAF

**Boldon House** 

REV DESCRIPTION

**BOLDON HOUSE WEST EXTERNAL ELEVATION** 

Checked: DB Date: 12/04/24 Scale: 1:100 @ A1

GLE-WESTELEVATION-BOLDON HOUSE-MIX-DM-445-P1

ISSUED FOR APPROVAL

LS/DB P1 Preliminary Issue 12/04/2024

DES

DATE