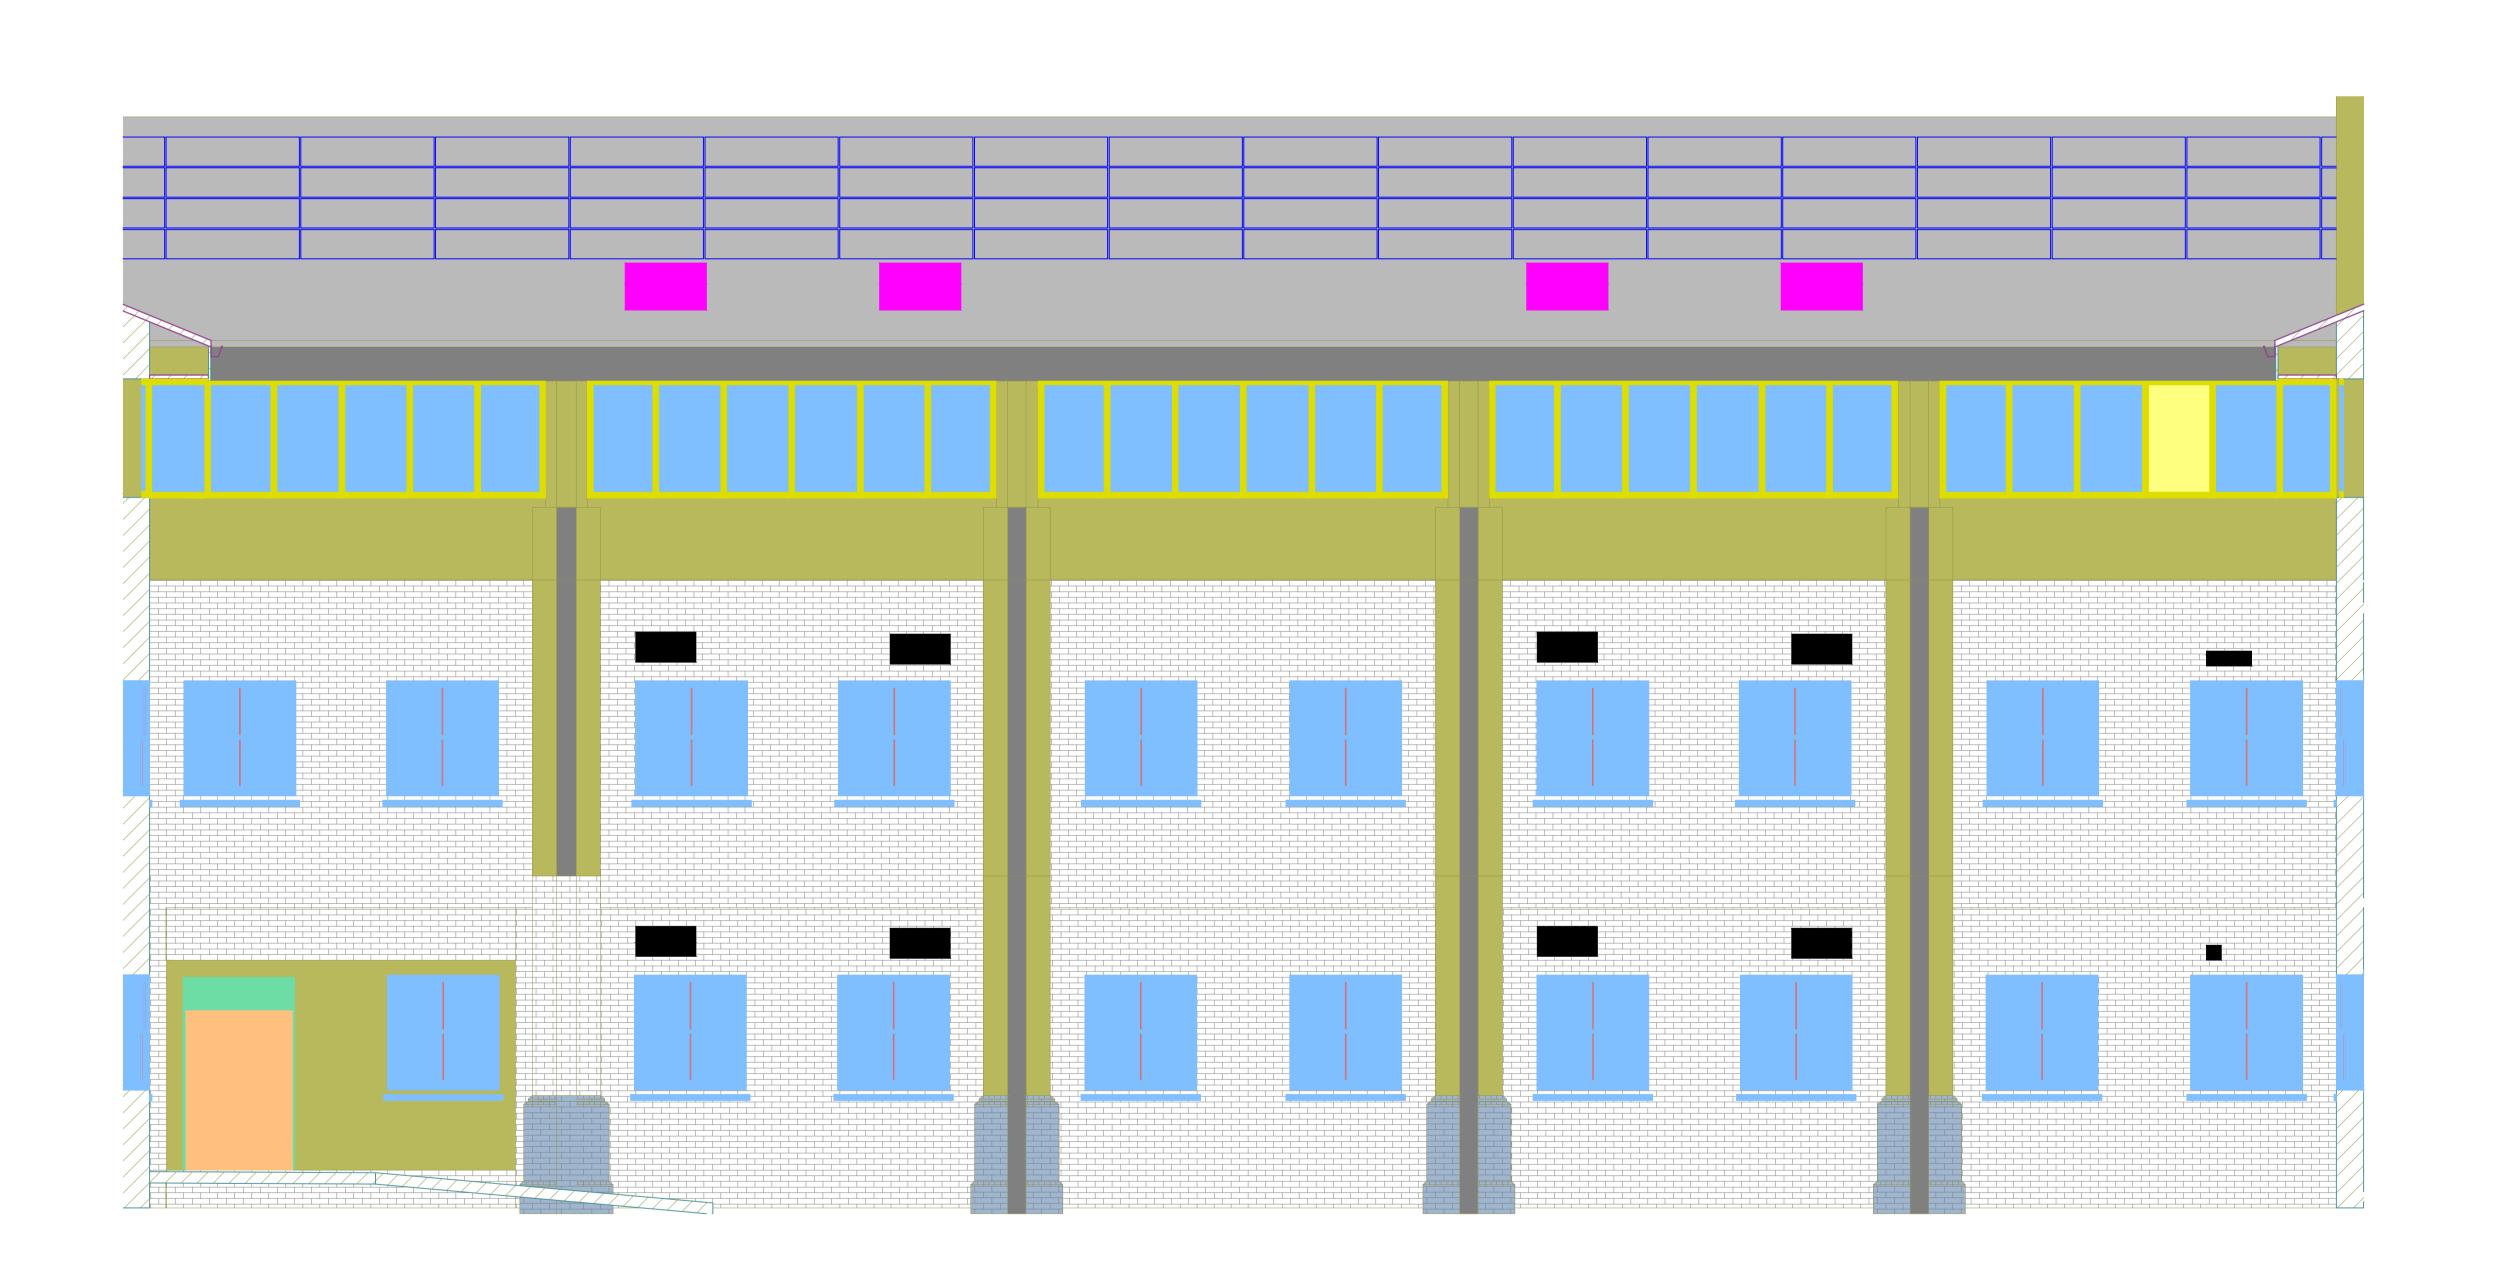

General Notes

This document is intended to be used in conjunction with their respective technical submittals. See below.

GLE-TECHSUB-BOLDON-MIX-JA-440-P7
GLE-STRUCTURAL-BOLDONHOUSE-MIX-JA-440-P3

Legend

PV that has been moved from the last technical submission.

100mm Containment

System Specification

kWh / Annum: 158,191

kWp: 170.44

PV Module no: 383

PV m²: 765.3m²

PV Model: DM445M10RT- 54HSW

PV Wattage: 445W Height: 1762mm

Length: 1134mm
Weight: 20.6kg
Orientation of PV Module: Mixed

Inclination of PV Module: 20 Degrees
Permanent

Inverter Manufacturer: Solis

Inverter Quantity: 4
Optimization: No

GREEN LEAF ENGINEERING LTD
The Arrow
Fifth Avenue Business Park

 Date: 12/04/24
 Scale: 1:50 @ A1

GLE-NORTH INTERNAL ELEVATION-BOLDON HOUSE-MIX-DM-445-P1

ISSUED FOR APPROVAL

| P1  | Preliminary Issue | LS/DB | 12/04/2024 |
|-----|-------------------|-------|------------|
| REV | DESCRIPTION       | DES   | DATE       |