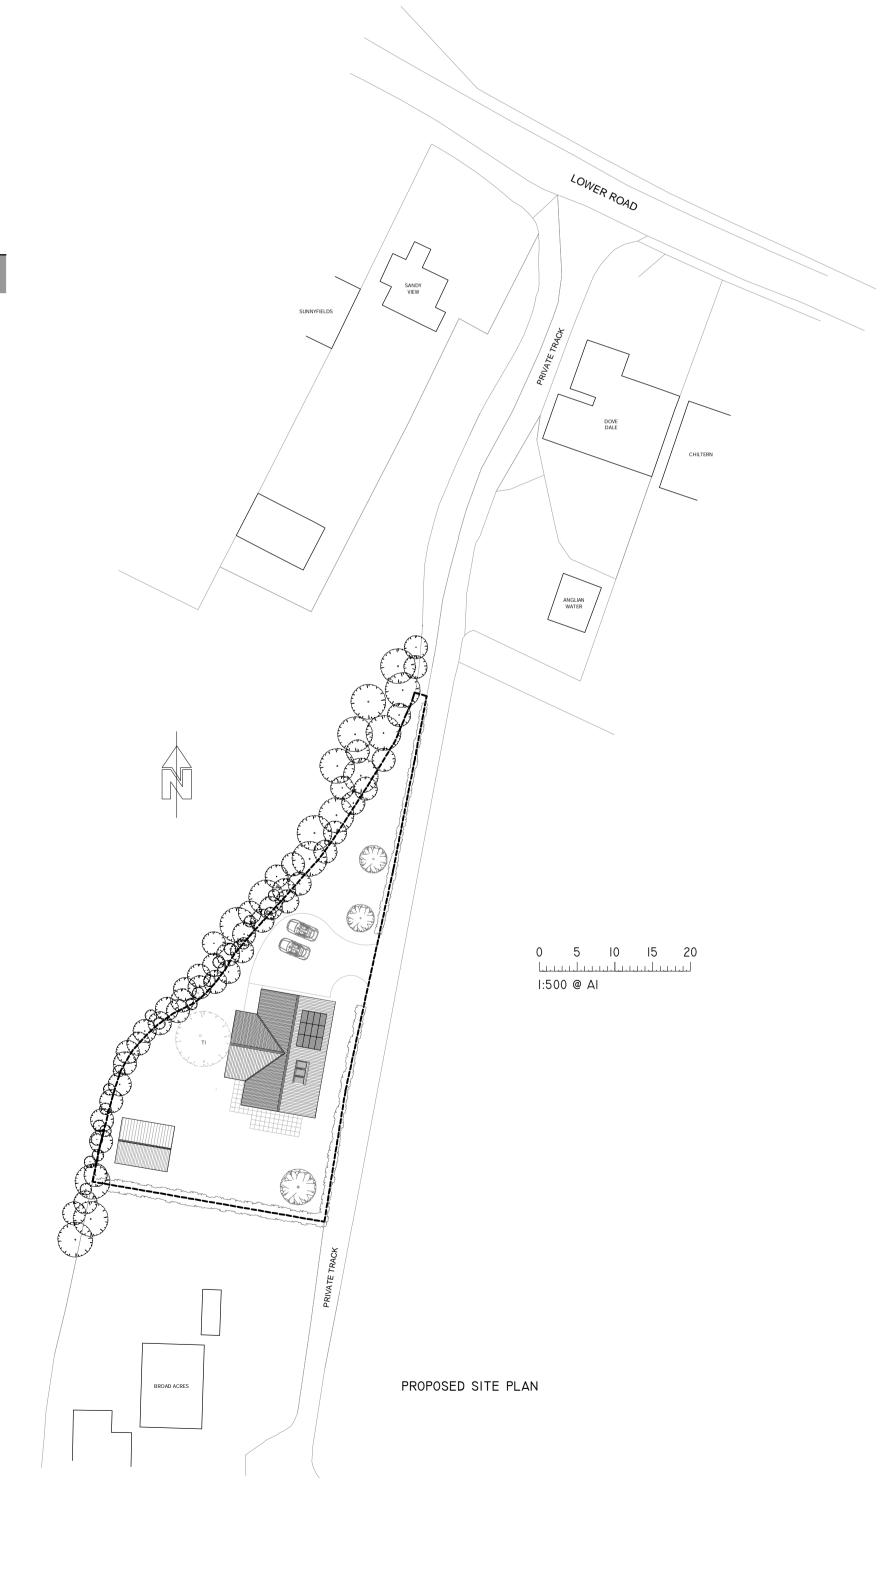

PROPOSED SINGLE STOREY DETACHED DWELLING TO REPLACE EXISTING SINGLE STOREY DETACHED DWELLING

BARTLEY BARN, LOWER ROAD, WESTERFIELD, SUFFOLK, IP6 9AR

PROPOSED PLANS, ELEVATIONS AND SECTION

JDA-024-0398-PL-003