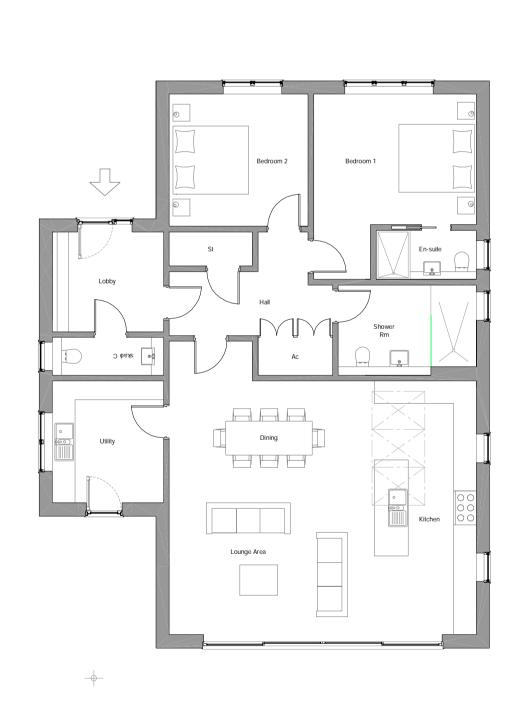

PROPOSED FRONT ELEVATION - SOUTH

PROPOSED SIDE ELEVATION - WEST

PROPOSED SECTION A - A

PROPOSED SIDE ELEVATION - EAST

PROPOSED REAR ELEVATION - SOUTH

PROPOSED FLOOR PLAN

PROPOSED ROOF PLAN

NO DIMENSIONS ARE TO BE TAKEN FROM THIS DRAWING THIS DRAWING MUST NOT BE REPRODUCED IN PART OR IN FULL WITHOUT THE WRITTEN CONSENT OF THE DESIGNER ALL DIMENSIONS ARE TO BE CHECKED ON SITE AND ANY DESCREPANCIES ARE TO BE REPORTED TO THE DESIGNER PRIOR TO ANY CONSTRUCTION WORK TAKING PLACE CONTRACTORS MUST VERIFY ALL FIGURED DIMENSIONS AT THE SITE BEFORE COMMENCING ANY WORK OR MAKING SHOP DRAWINGS