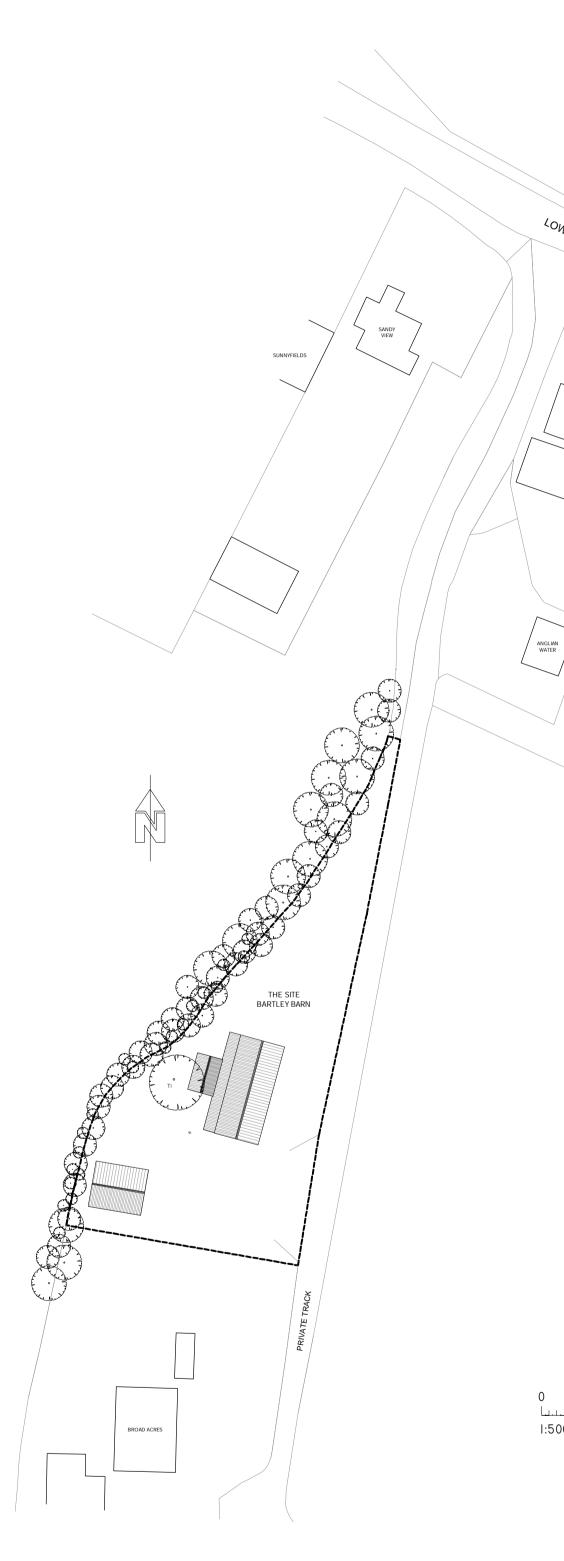

|  | <br> | <br>r<br> | <br> |  |
|--|------|-----------|------|--|

EXISTING SIDE ELEVATION - WEST

EXISTING REAR ELEVATION - NORTH

EXISTING FLOOR PLAN

EXISTING ROOF PLAN

EXISTING SITE PLAN

## 0 5 10 15 20 Laaraa daaraa 1:500 @ Al