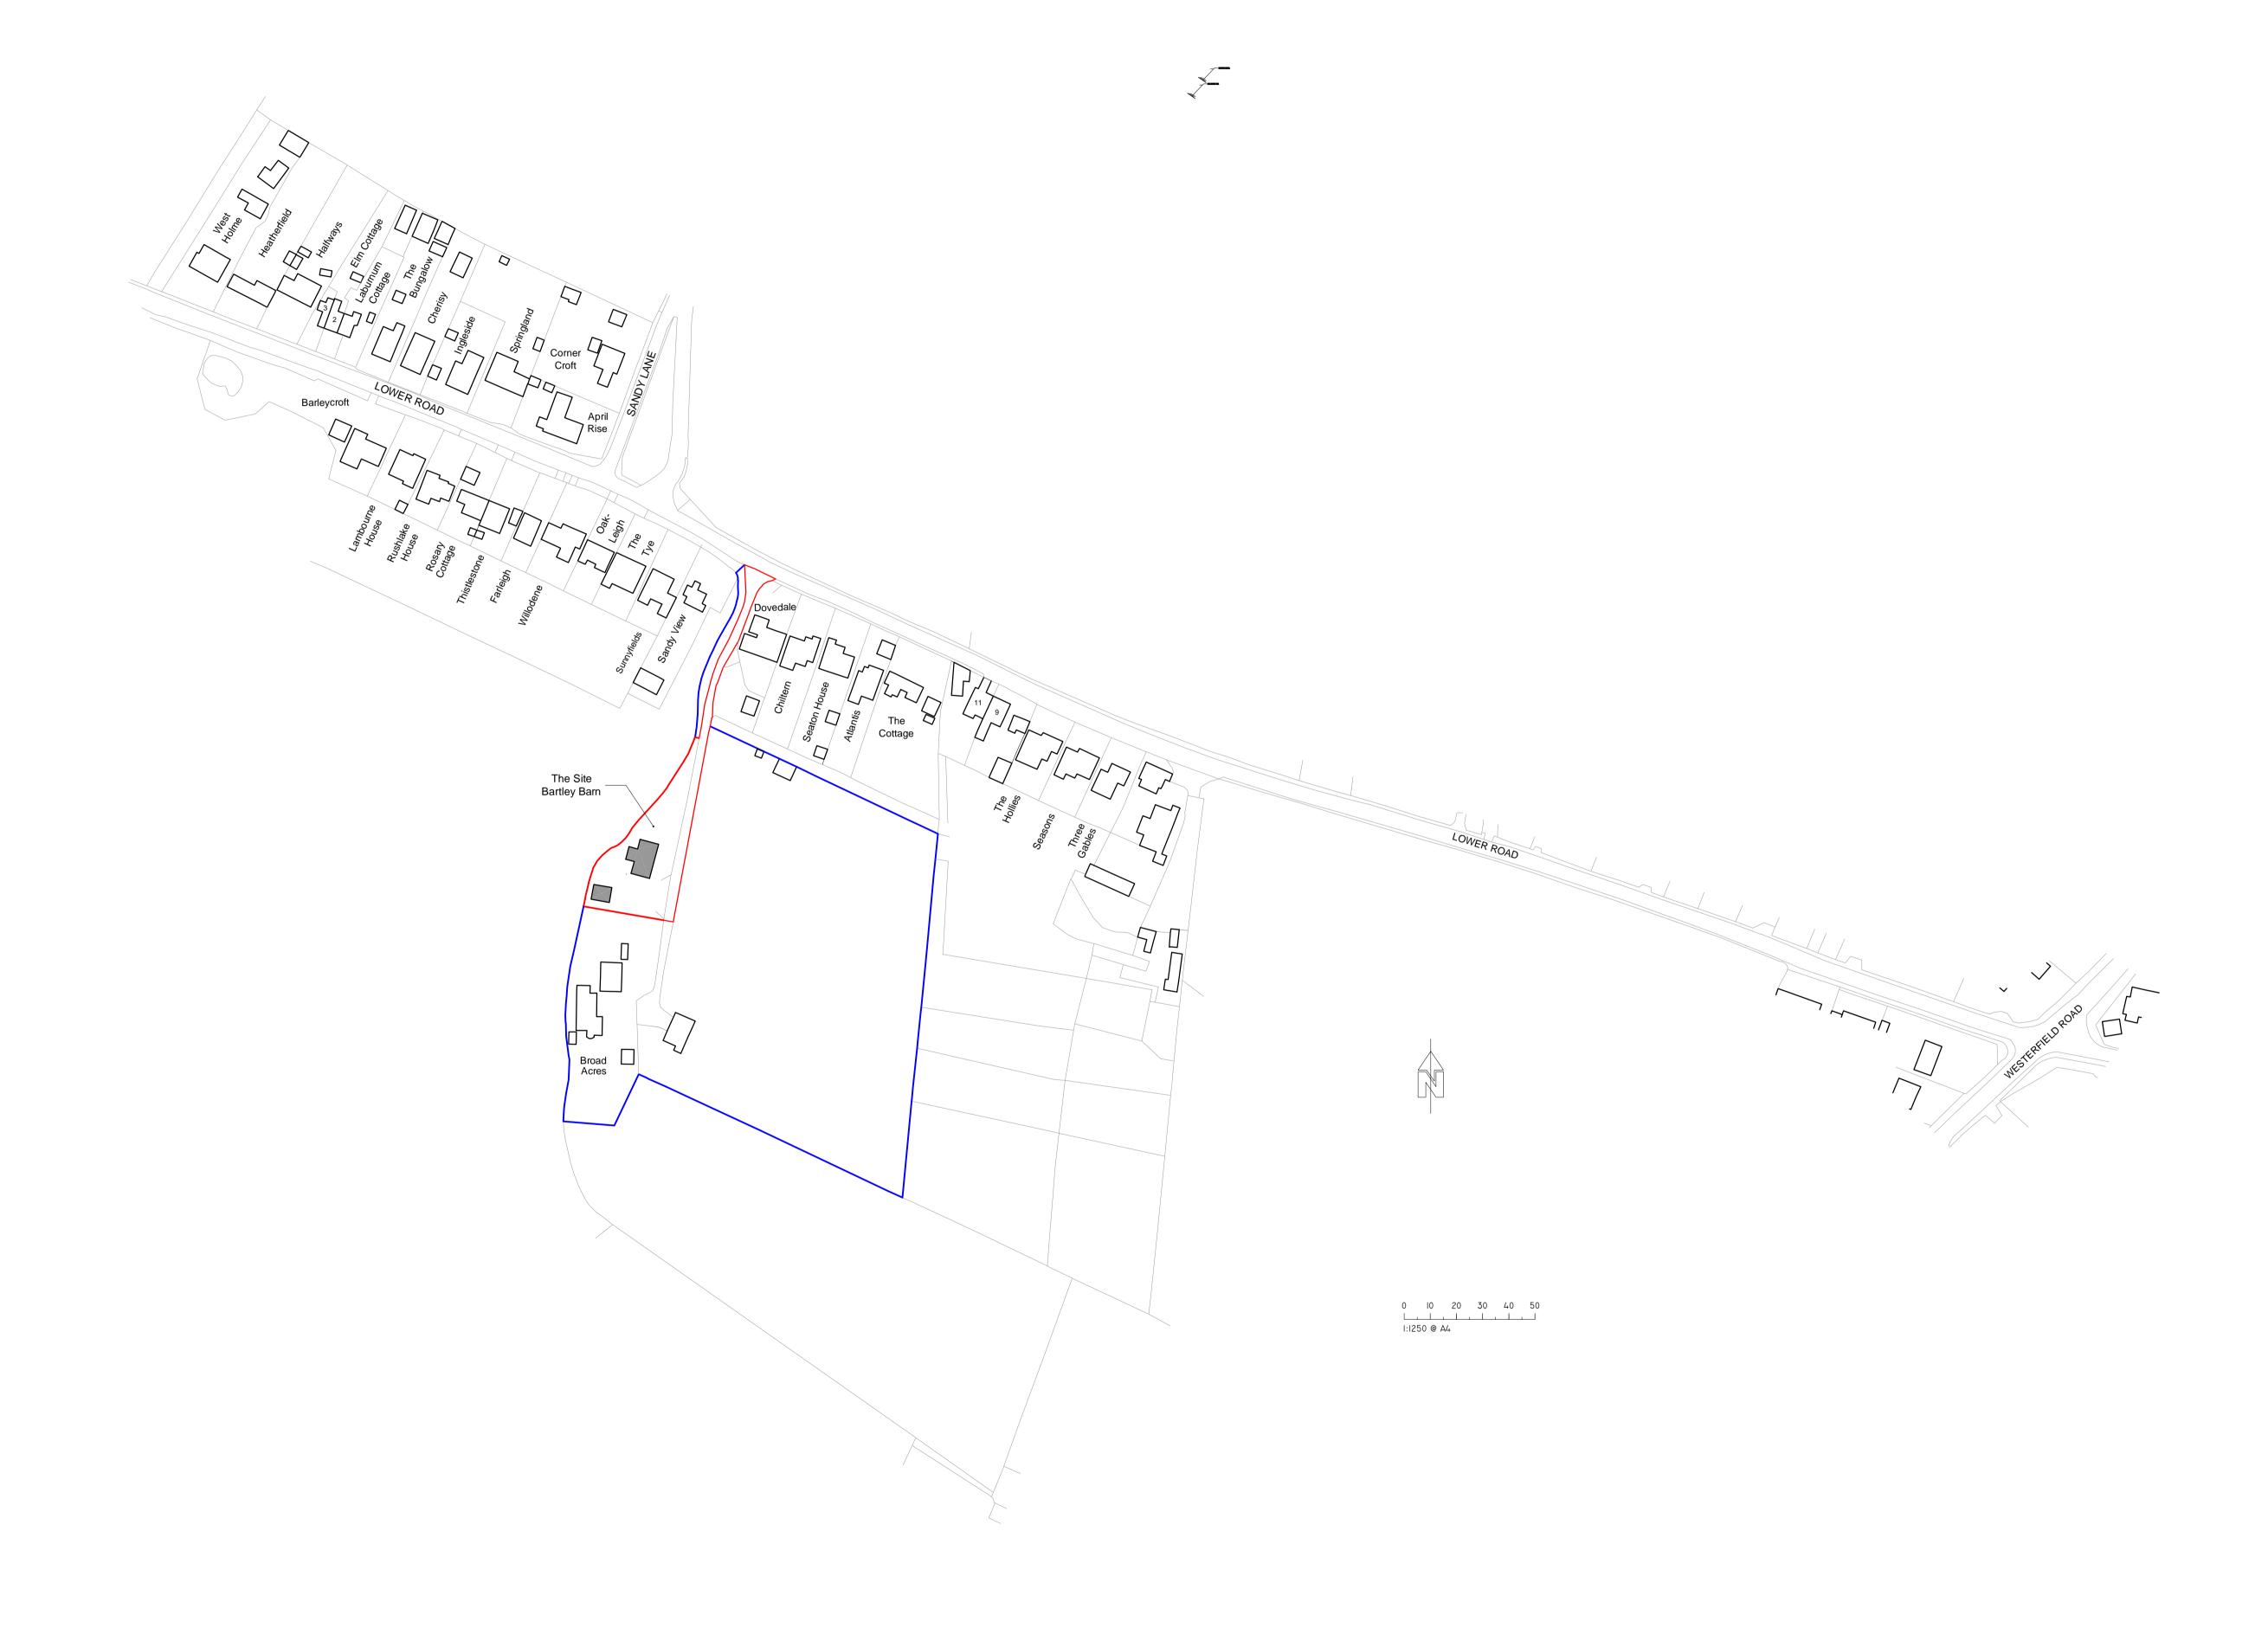

J.A.D. Checked

JD

1:1250 @ A1

A

43 OULTON ROAD IPSWICH SUFFOLK IP3 0QD TEL/FAX: 01473 250896 MOB: 07773 062669 E: CONTACT® JOHNDENNYASSOCIATES.CO.UK W: JOHNDENNYASSOCIATES.CO.UK

\_ 

MRS. D. WISEMAN BROAD ACRES LOWER ROAD WESTERFIELD SUFFOLK IP6 9AR

BARTLEY BARN, LOWER ROAD, WESTERFIELD, SUFFOLK, IP6 9AR

PROPOSED SINGLE STOREY DETACHED DWELLING TO REPLACE EXISTING SINGLE STOREY DETACHED DWELLING

Drawing Title:

Scale: FEB. 2024 JAD

EXISTING SITE LOCATION PLAN