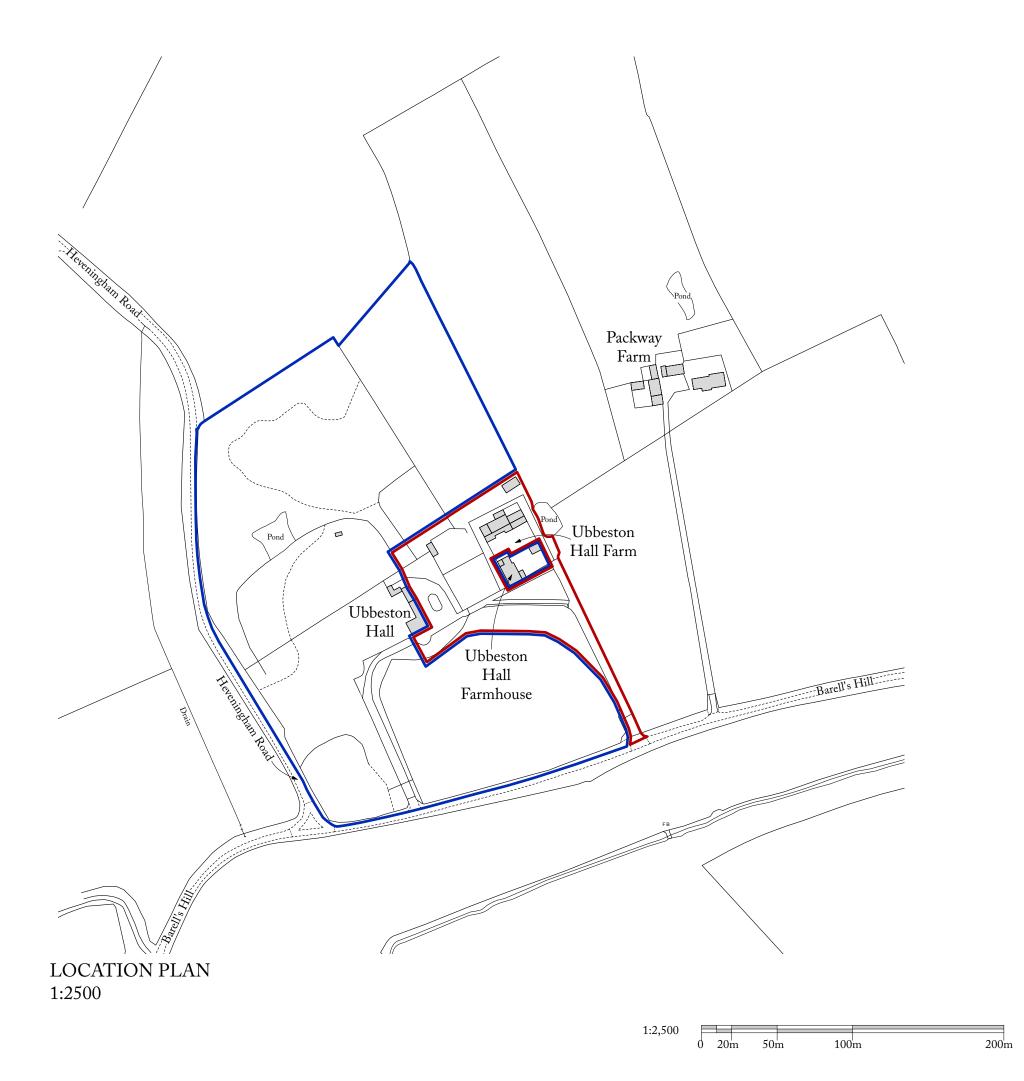

## Hoare, Ridge & Morris

Architects

| PROJECT       | UBBESTON HALL |
|---------------|---------------|
| DRAWING TITLE | Location Plan |
| SCALE         | 1:2500 at A3  |
| STATUS        | PLANNING      |
| DRAWING NO.   | 212. PL01     |