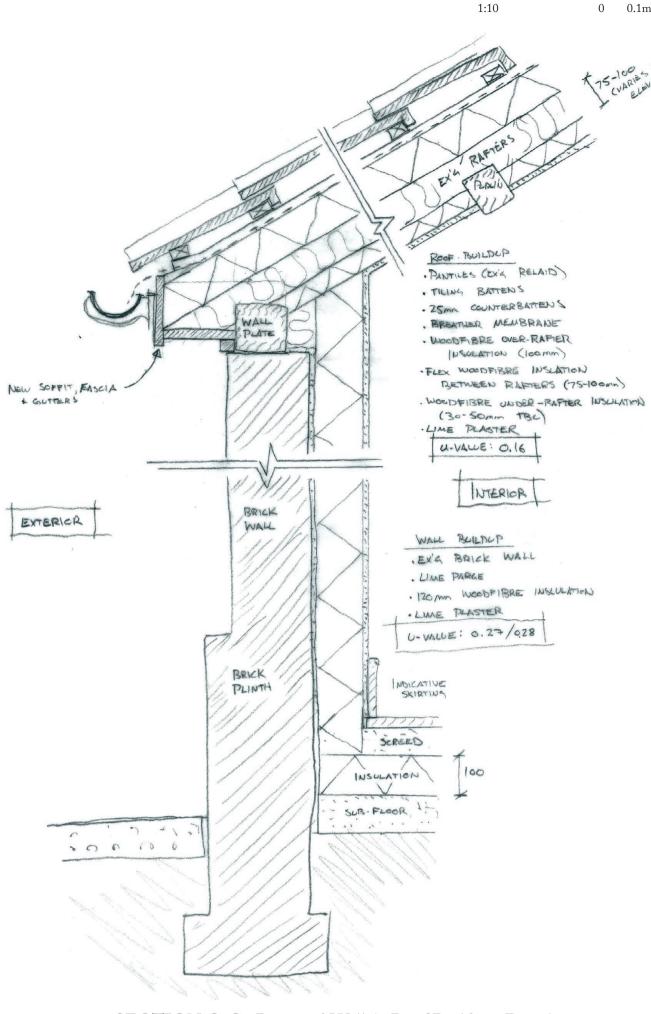

1:10

SECTION D-D : Proposed Wall Build-up Details 1:10

1:10

SECTION B-B : Proposed Wall Build-up Details

SECTION C-C : Proposed Wall & Roof Build-up Details 1:10

SECTION E-E : Proposed Wall & Roof Build-up Details