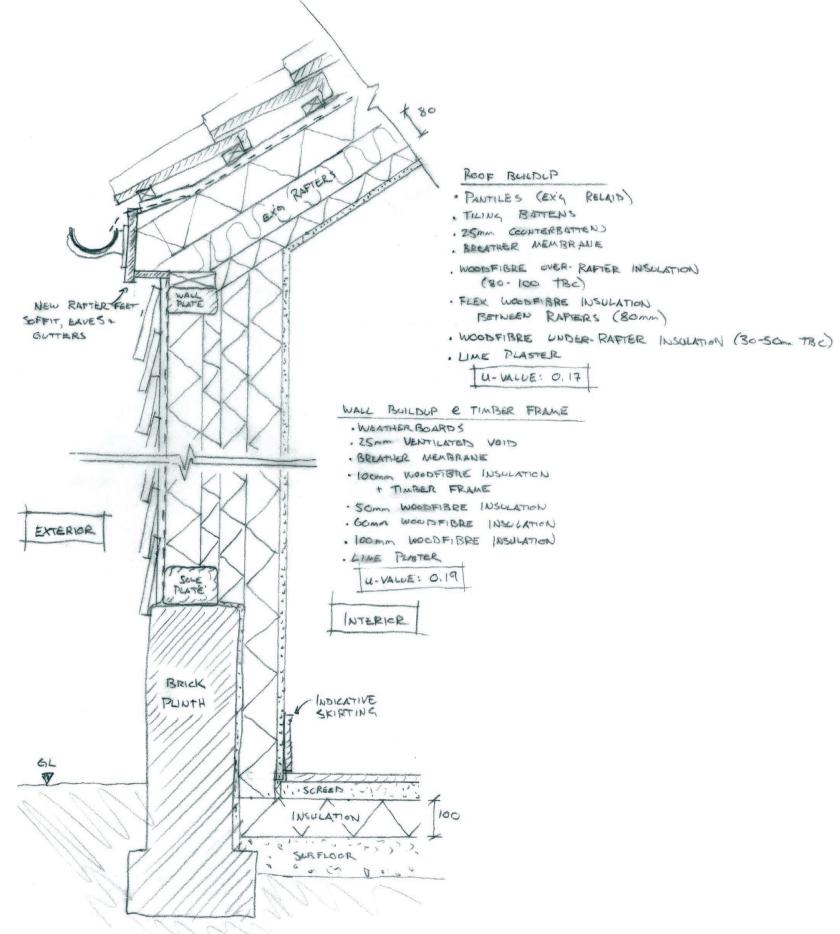

SECTION F-F : Proposed Wall & Roof Build-up Details 1:10

| 0 0.1m 0.2m  | 0.5m | 1m |
|--------------|------|----|
|              |      |    |
|              |      |    |
| O BEN        |      |    |
| 75-100 BY EN |      |    |
| Laer         |      |    |
| ,            |      |    |