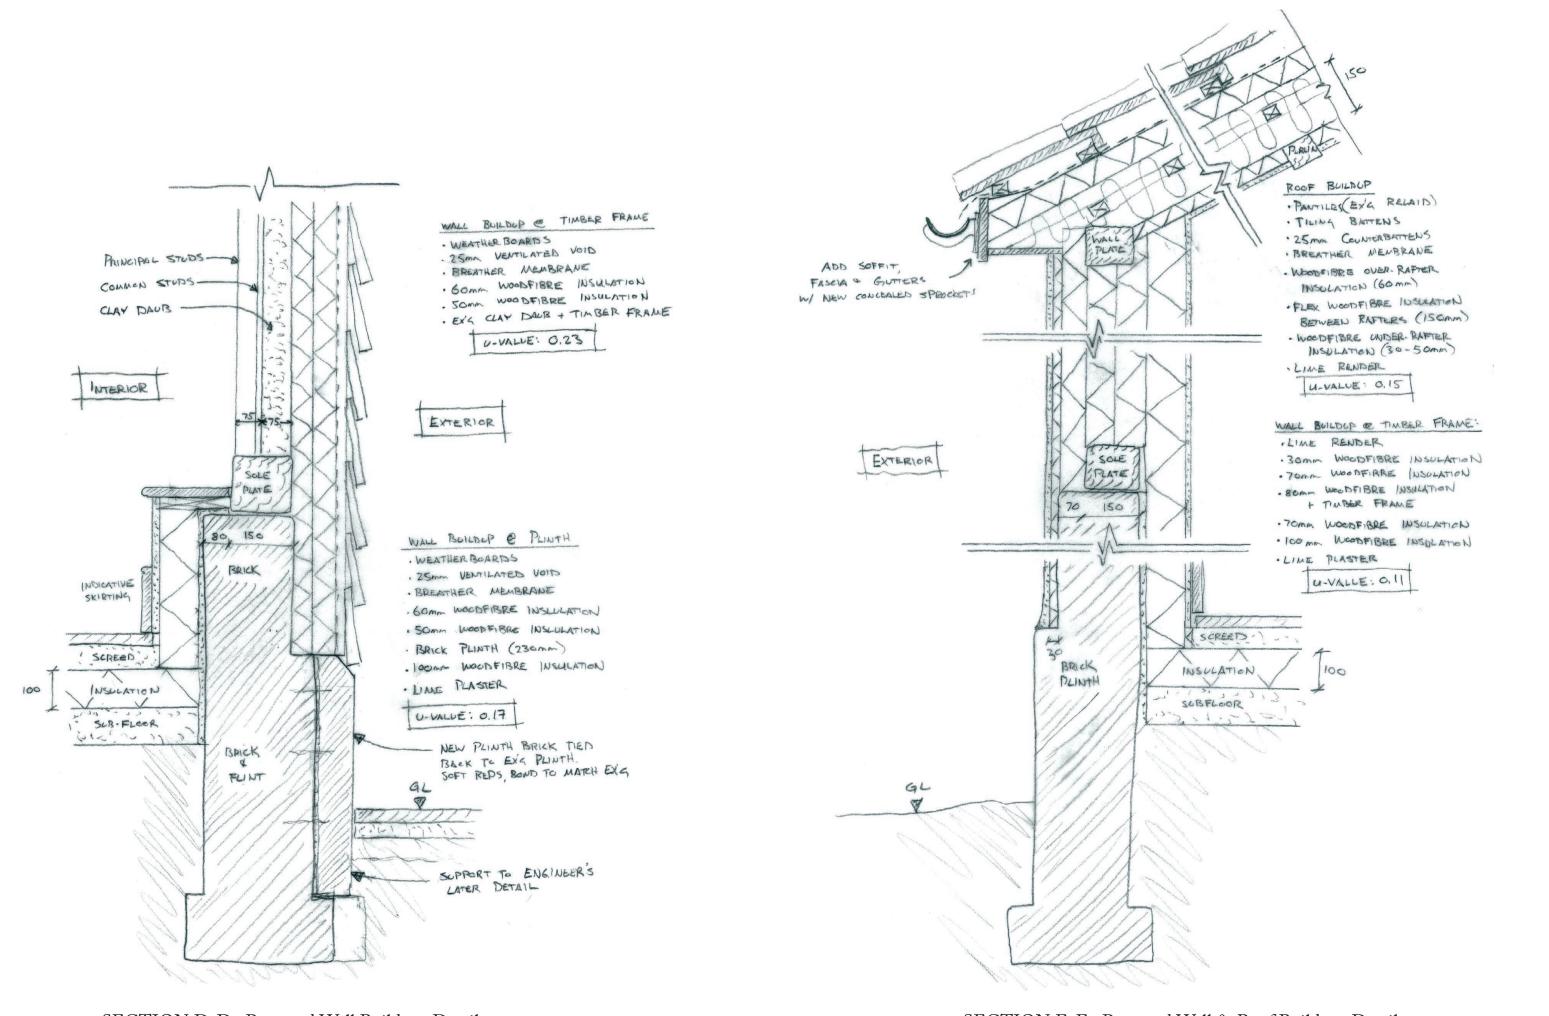

1:10

SECTION D-D : Proposed Wall Build-up Details 1:10

1:10

SECTION B-B : Proposed Wall Build-up Details

SECTION C-C : Proposed Wall & Roof Build-up Details 1:10

SECTION E-E : Proposed Wall & Roof Build-up Details

SECTION F-F : Proposed Wall & Roof Build-up Details 1:10

| 0 0.1m 0.2m  | 0.5m | 1m |
|--------------|------|----|
|              |      |    |
|              |      |    |
| O BEN        |      |    |
| 75-100 BY EN |      |    |
| Laer         |      |    |
| ,            |      |    |