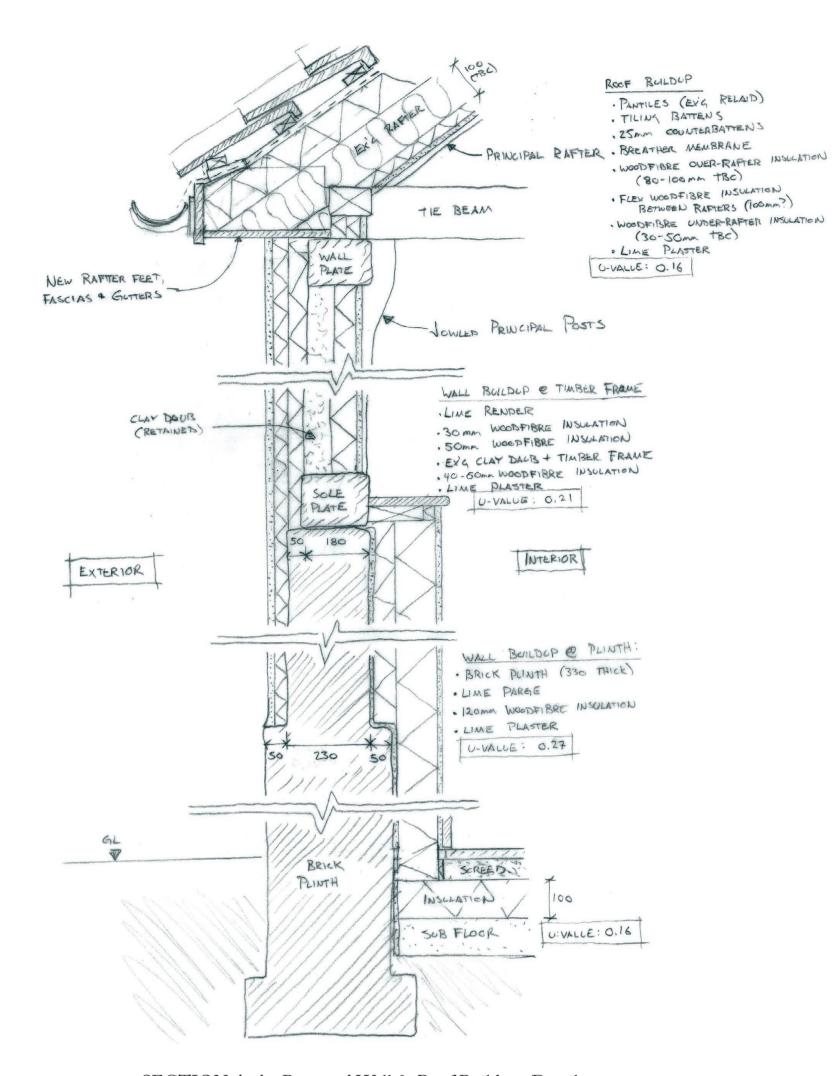

1:10

SECTION D-D : Proposed Wall Build-up Details 1:10

1:10

SECTION B-B : Proposed Wall Build-up Details

SECTION C-C : Proposed Wall & Roof Build-up Details 1:10

SECTION E-E : Proposed Wall & Roof Build-up Details