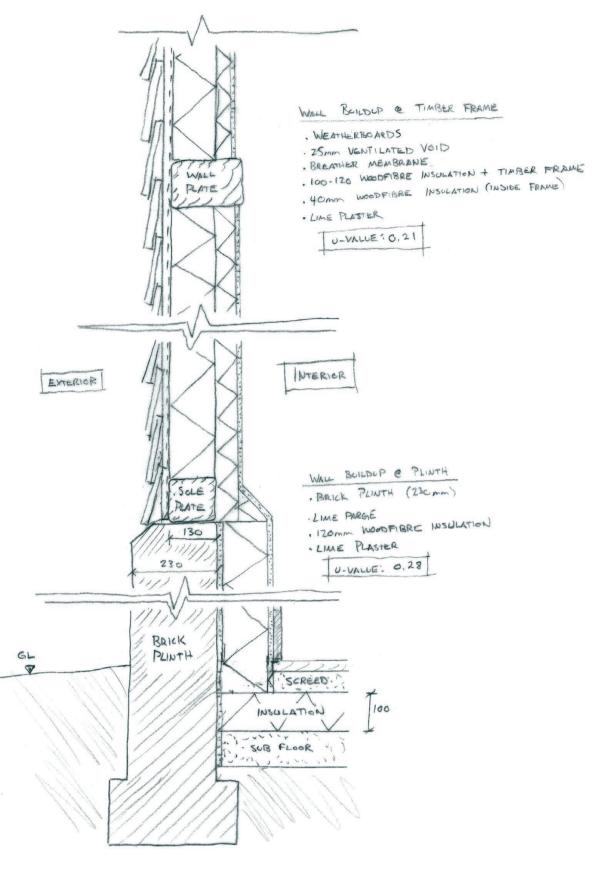

1:10

SECTION D-D : Proposed Wall Build-up Details 1:10

1:10

SECTION B-B : Proposed Wall Build-up Details

SECTION C-C : Proposed Wall & Roof Build-up Details 1:10

SECTION E-E : Proposed Wall & Roof Build-up Details