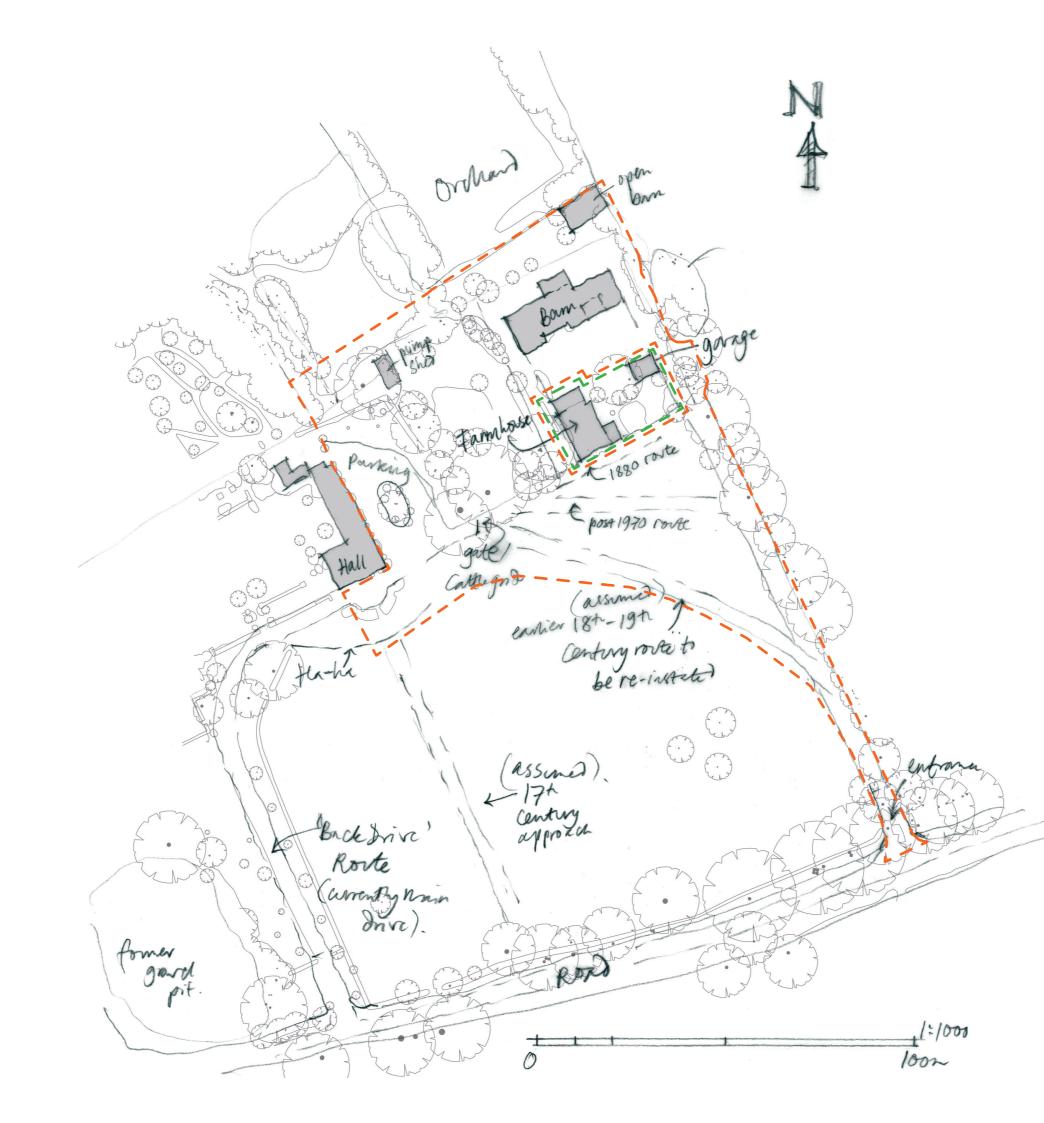

REVISIONS

08.04.2024 MH/SG

PLANNING

|                                                                                        | Area of site relating to<br>this application<br>Area of site subject to<br>a separate application |
|----------------------------------------------------------------------------------------|---------------------------------------------------------------------------------------------------|
| Hoare,<br>Ridge &<br>Morris<br>Architects                                              |                                                                                                   |
| PROJECT                                                                                | UBBESTON HALL                                                                                     |
| DRAWING TITLE                                                                          | Site Plan Overview<br>as Existing                                                                 |
| SCALE                                                                                  | 1:1000 at A3                                                                                      |
| STATUS                                                                                 | PLANNING                                                                                          |
| DRAWING NO.                                                                            | 212. PL02                                                                                         |
| Hoare Ridge & Morris LLF<br>Building 19<br>Snape Maltings<br>Snape<br>Suffolk IP17 1SP | o 01728 688747<br>hrma@hrma.co.uk<br>www.hrma.co.uk                                               |