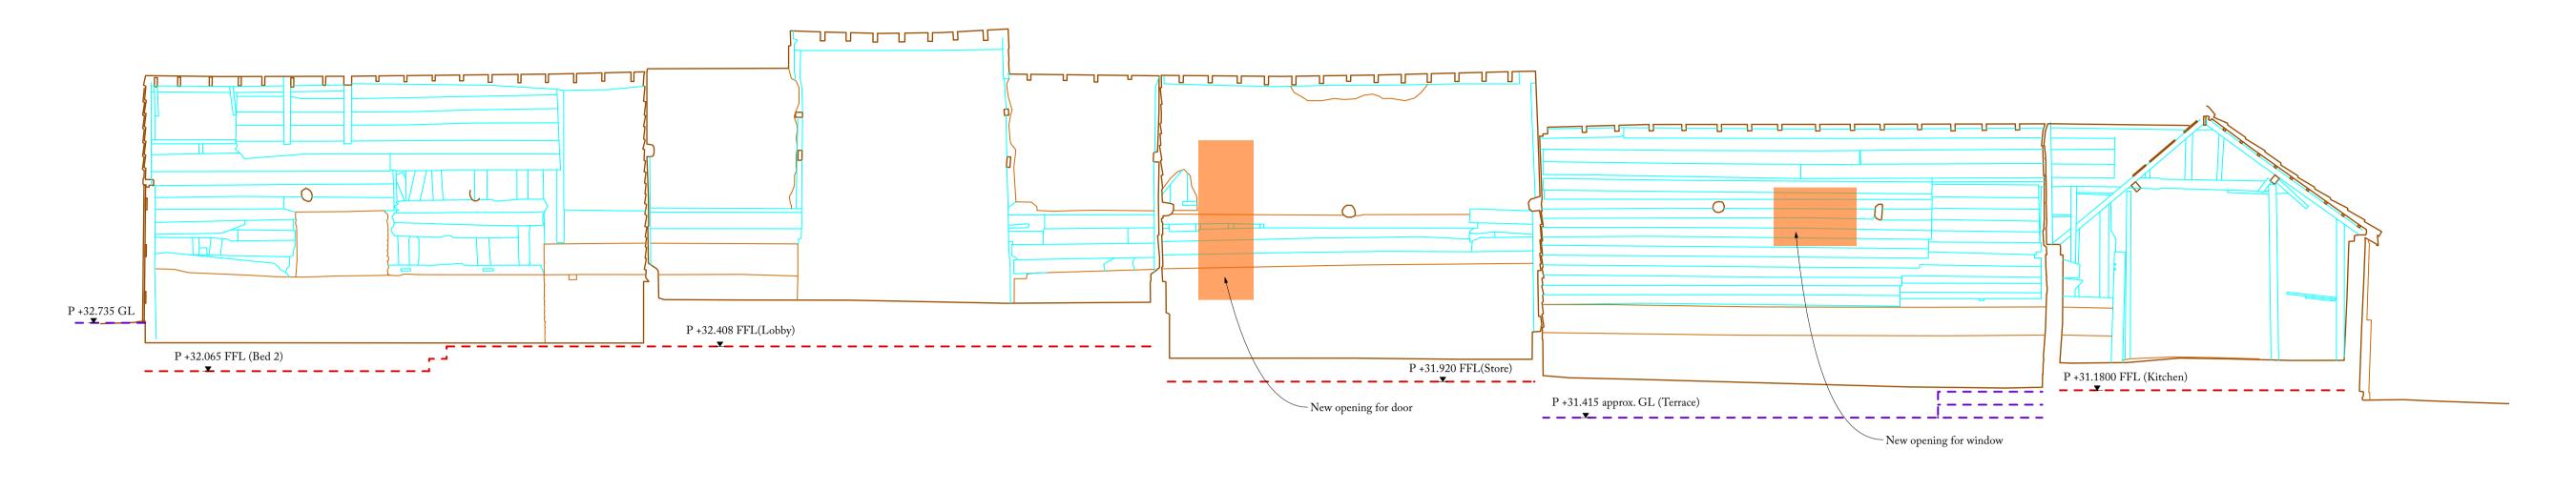

## REVISIONS

- 08.04.2024 SG

PLANNING

MAIN BARN: SECTION 1 as Existing 1:50

+30.00m above Datum

+29.00m above Datum

+30.00m above Datum

MAIN BARN: SECTION 2 as Existing 1:50

1:50 0 0.5m 1m 2m 5m

Proposed Local
Ground Level

Major alterations or new openings

Architects

| PROJECT | UBBESTON HALL |
|---------|---------------|
|         |               |

| DRAWING NO.   |
|---------------|
| STATUS        |
| SCALE         |
| DRAWING TITLE |