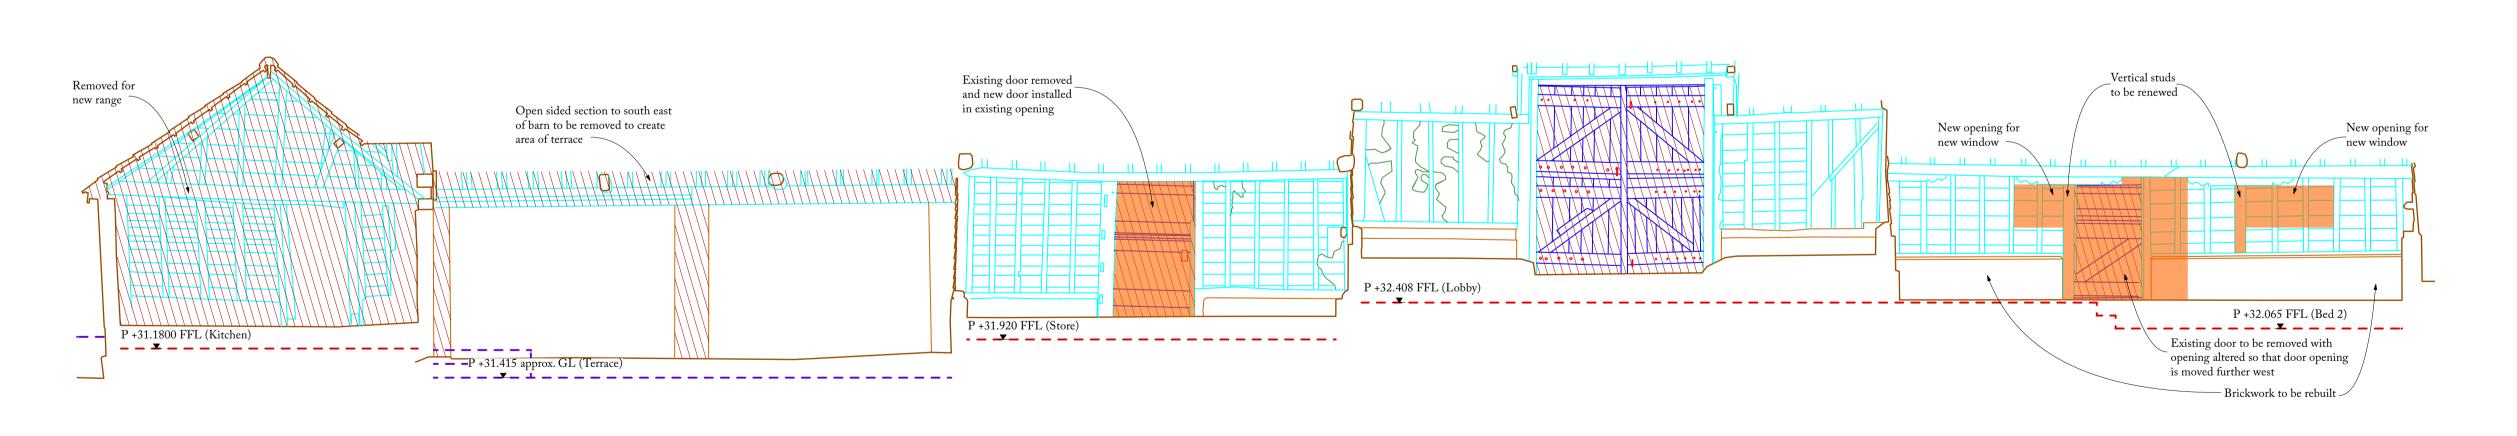

## REVISIONS

- 08.04.2024 SG

PLANNING

MAIN BARN: SECTION 1 as Existing 1:50

+30.00m above Datum

+29.00m above Datum

+30.00m above Datum

MAIN BARN: SECTION 2 as Existing 1:50

1:50 0 0.5m 1m 2m 5m

Proposed Local
Ground Level

Major alterations or new openings

Architects

| PROJECT | UBBESTON HALL |
|---------|---------------|
|         |               |

| DRAWING NO.   |
|---------------|
| STATUS        |
| SCALE         |
| DRAWING TITLE |