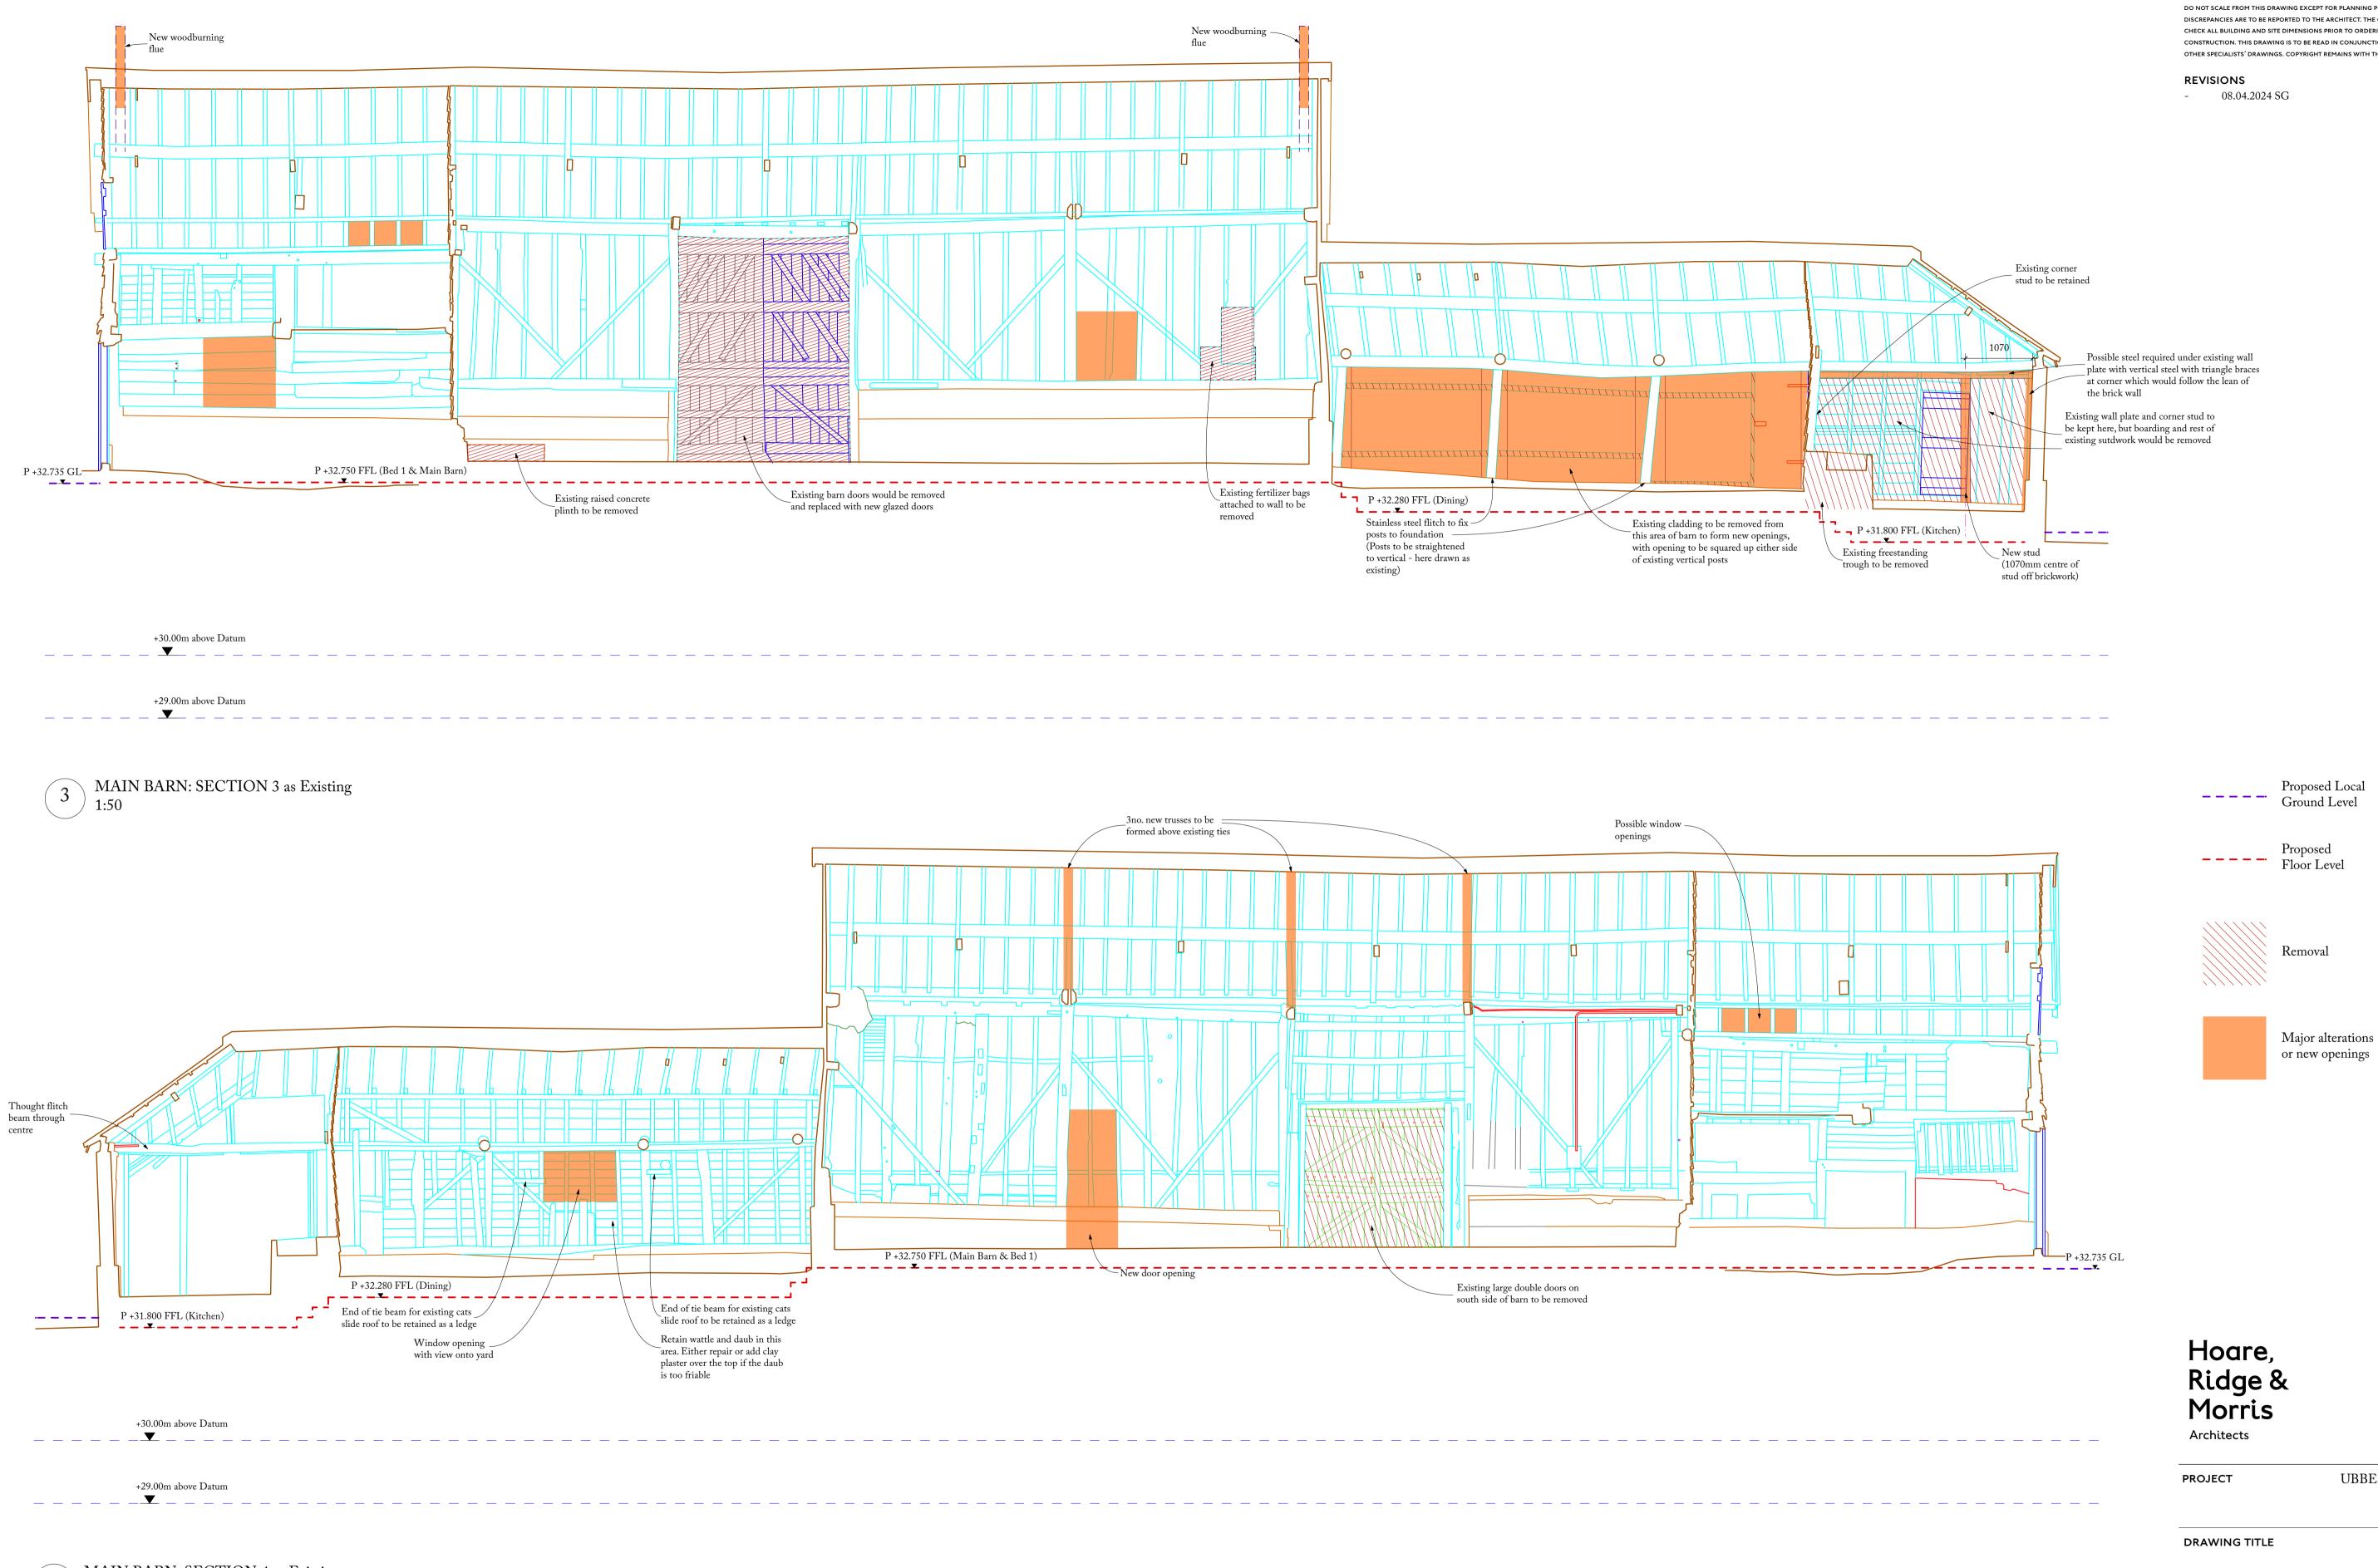

4 MAIN BARN: SECTION 4 as Existing 1:50

DO NOT SCALE FROM THIS DRAWING EXCEPT FOR PLANNING PURPOSES. ANY DISCREPANCIES ARE TO BE REPORTED TO THE ARCHITECT. THE CONTRACTOR IS TO CHECK ALL BUILDING AND SITE DIMENSIONS PRIOR TO ORDERING MATERIALS OR CONSTRUCTION. THIS DRAWING IS TO BE READ IN CONJUNCTION WITH ENGINEERS' AND OTHER SPECIALISTS' DRAWINGS. COPYRIGHT REMAINS WITH THE ARCHITECT.

## UBBESTON HALL

| DRAWING TITLE | Main Barn             |
|---------------|-----------------------|
|               | Section 3 & 4         |
|               | Alterations & Repairs |
| SCALE         | 1:50 at A1            |
| STATUS        | PLANNING              |