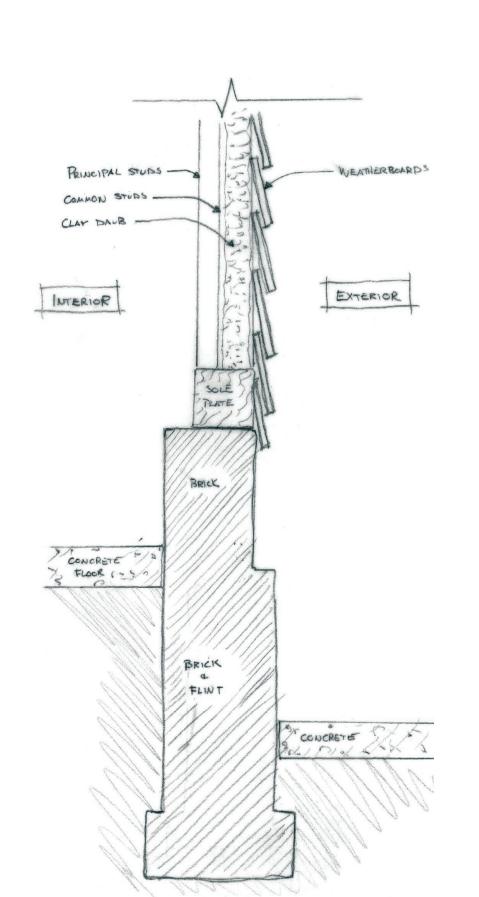

## REVISIONS

- 08.04.2024 JE/SG

PLANNING

SECTION A-A: Existing Wall & Roof Build-up Details 1:10

SECTION B-B : Existing Wall Build-up Details 1:10

Main Barn Plan as Existing 1:200

SECTION D-D : Existing Wall Build-up Details 1:10