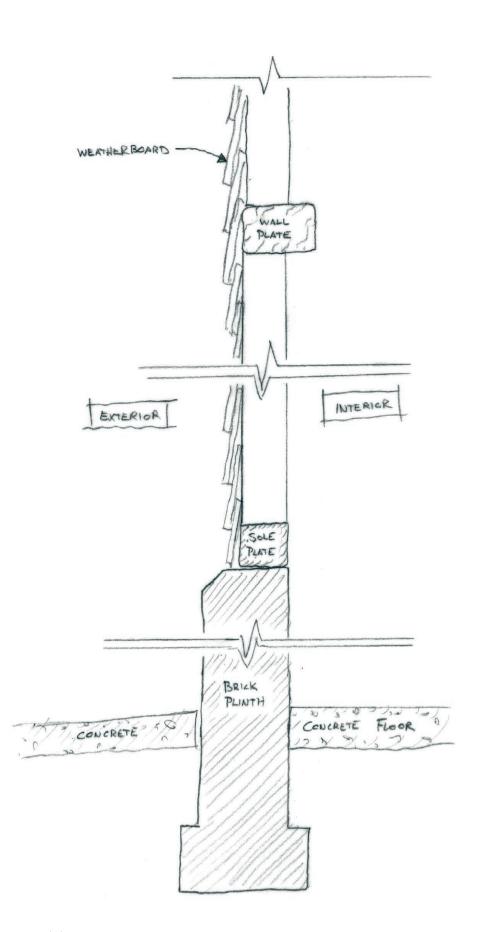

## REVISIONS

- 08.04.2024 JE/SG

PLANNING

SECTION A-A: Existing Wall & Roof Build-up Details 1:10

SECTION B-B : Existing Wall Build-up Details 1:10

Main Barn Plan as Existing 1:200

SECTION D-D : Existing Wall Build-up Details 1:10