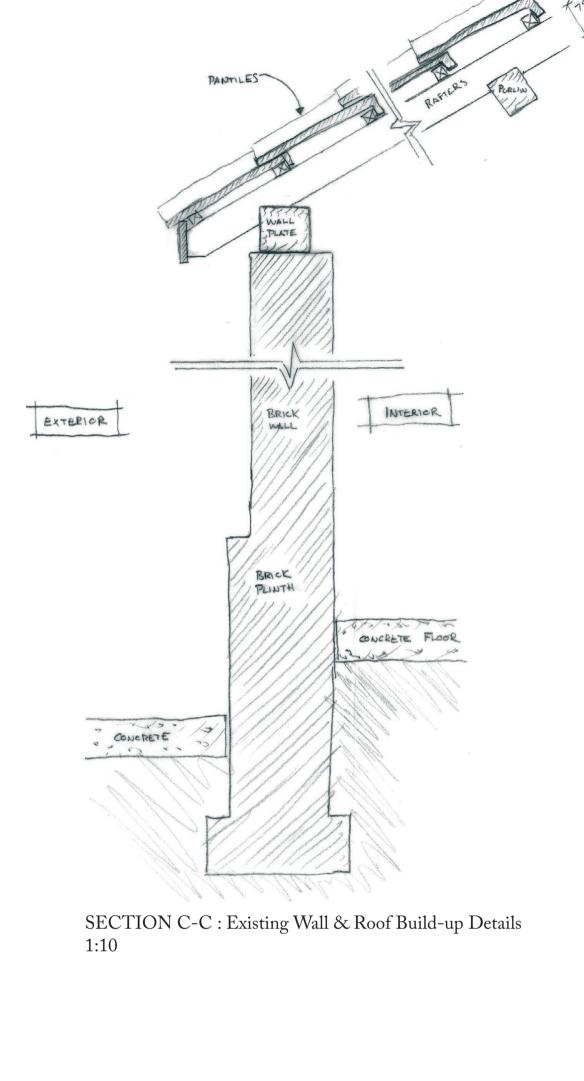

## REVISIONS

- 08.04.2024 JE/SG

PLANNING

SECTION A-A: Existing Wall & Roof Build-up Details 1:10

SECTION B-B : Existing Wall Build-up Details 1:10

Main Barn Plan as Existing 1:200

SECTION D-D : Existing Wall Build-up Details 1:10