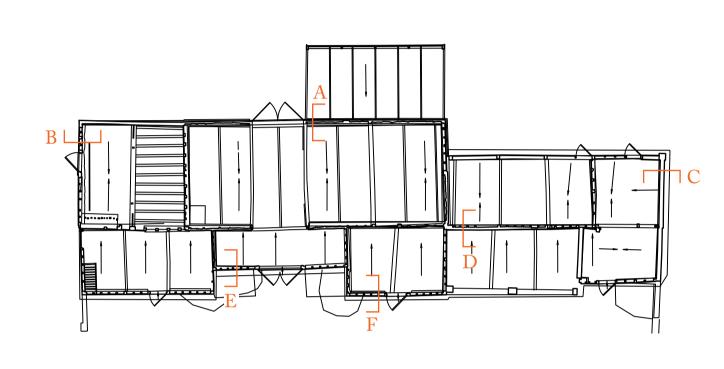

## REVISIONS

- 08.04.2024 JE/SG

PLANNING

SECTION A-A: Existing Wall & Roof Build-up Details 1:10

SECTION B-B : Existing Wall Build-up Details 1:10

Main Barn Plan as Existing 1:200

SECTION D-D : Existing Wall Build-up Details 1:10