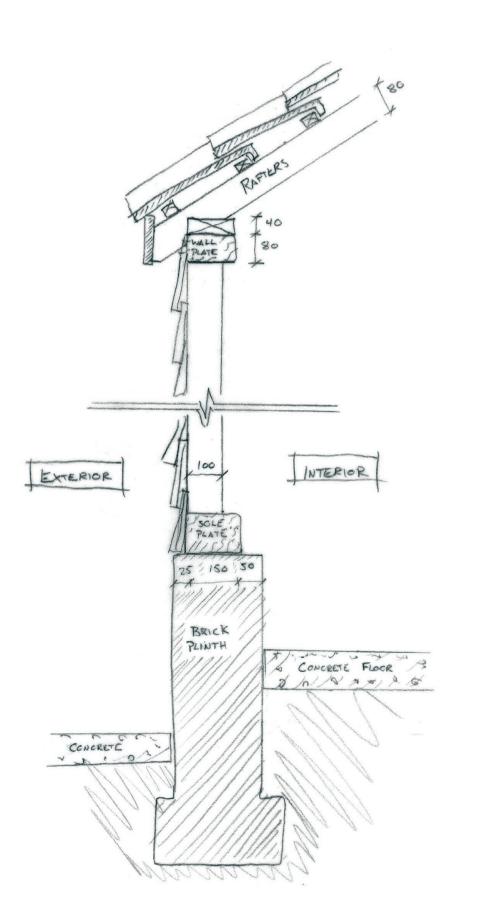

SECTION E-E: Existing Wall & Roof Build-up Details 1:10

SECTION F-F: Existing Wall & Roof Build-up Details 1:10