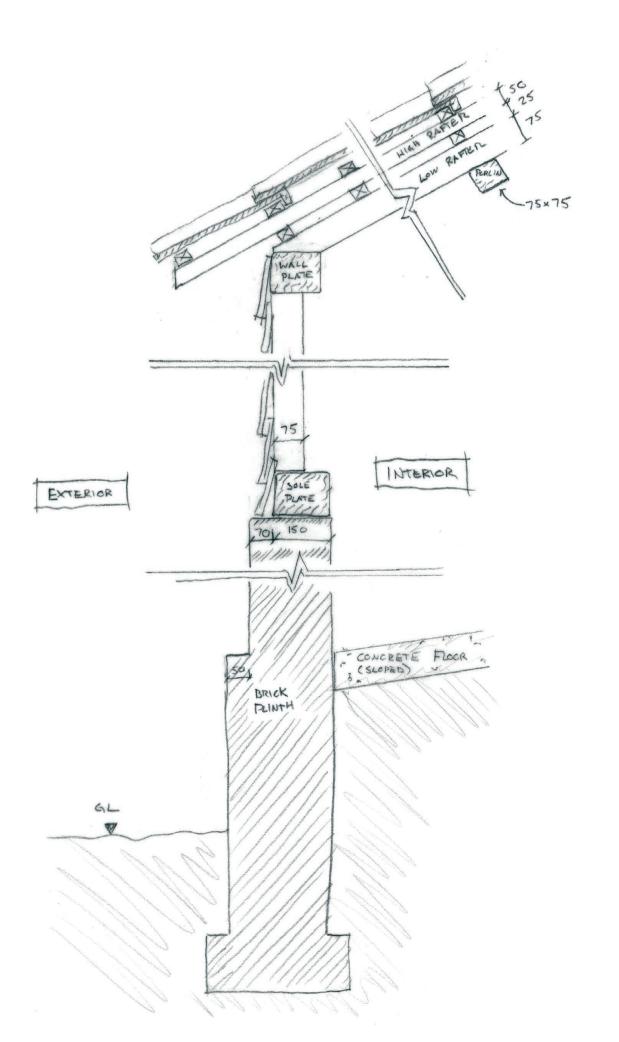

## REVISIONS

- 08.04.2024 JE/SG

PLANNING

SECTION A-A: Existing Wall & Roof Build-up Details 1:10

SECTION B-B : Existing Wall Build-up Details 1:10

Main Barn Plan as Existing 1:200

SECTION D-D : Existing Wall Build-up Details 1:10

SECTION E-E: Existing Wall & Roof Build-up Details 1:10

SECTION F-F: Existing Wall & Roof Build-up Details 1:10