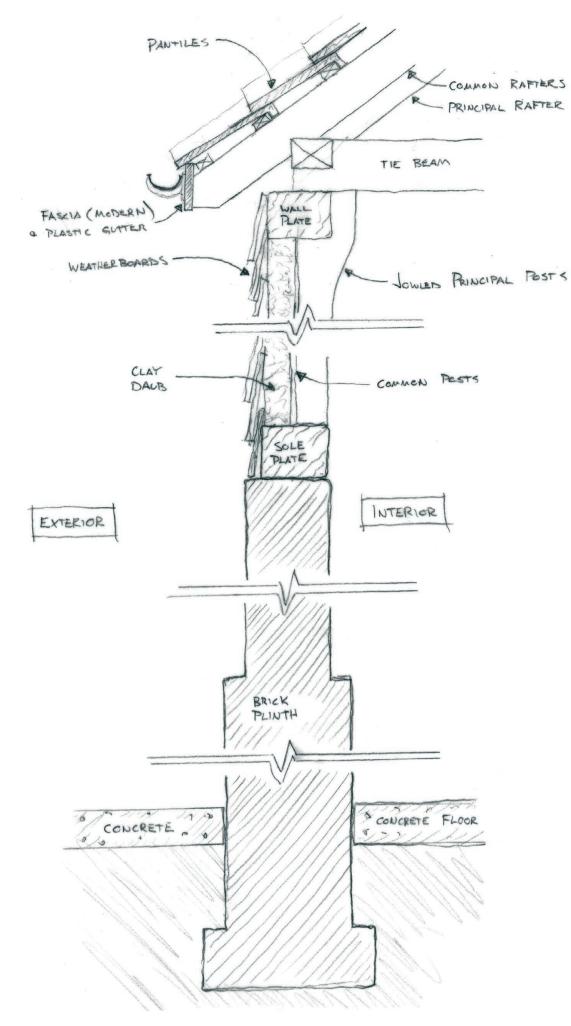

## REVISIONS

- 08.04.2024 JE/SG

PLANNING

SECTION A-A: Existing Wall & Roof Build-up Details 1:10

SECTION B-B : Existing Wall Build-up Details 1:10

Main Barn Plan as Existing 1:200

SECTION D-D : Existing Wall Build-up Details 1:10