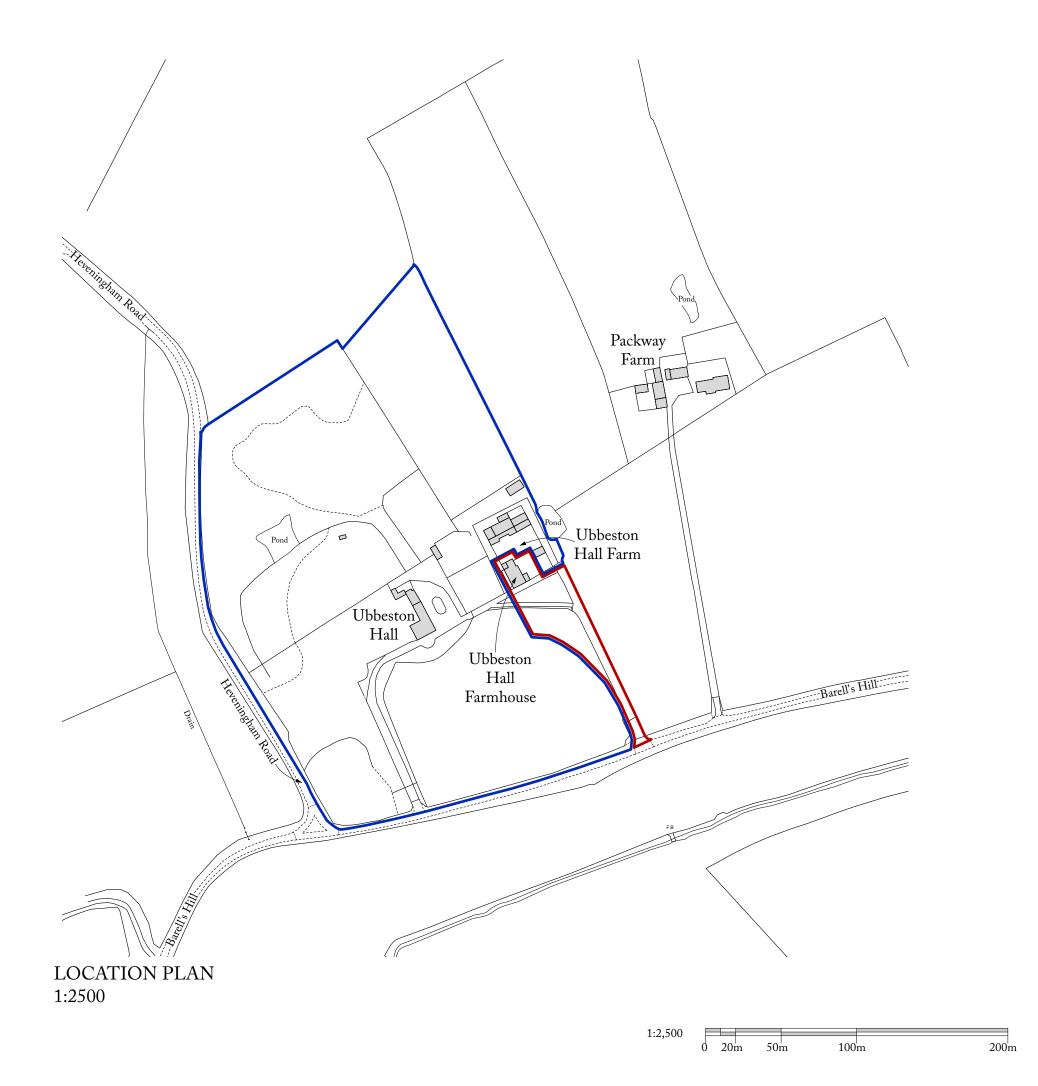

## Hoare, Ridge & Morris

Architects

| PROJECT       | UBBESTON HALL<br>FARMHOUSE |
|---------------|----------------------------|
| DRAWING TITLE | Location Plan              |
| SCALE         | 1:2500 at A3               |
| STATUS        | PLANNING                   |
| DRAWING NO.   | 212. PL21                  |