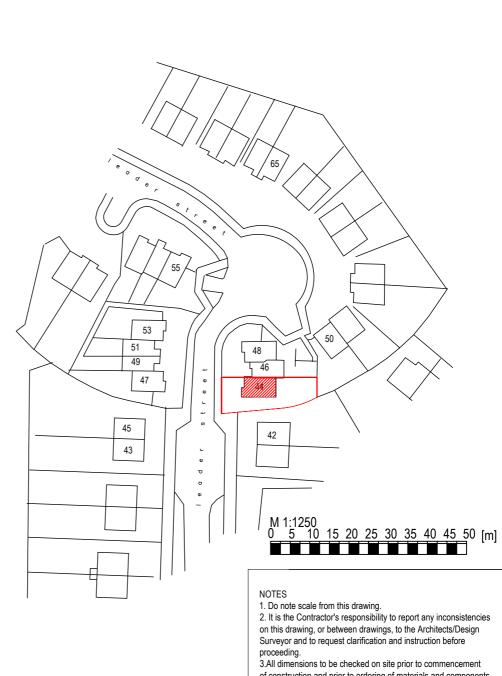

## Site Location Map Scale 1:1250

- of construction and prior to ordering of materials and components. 4. Following electronic transfer of drawing information, it is the responsibility of the recipient to ensure scale accuracy.
- 5. This drawing is copyright. It is sent to you in confidence. It must not be copied, reproduced, used or disclosed to or by third parties without our permission. It remains our property and must be returned on request.
- 6. All rights described in Chapter IV of The Copyright, Design and Patents Act 1988 have been generally asserted.

## HOUSE EXTENSION & CONVERSION ADVISORY SERVICE Tel 0330 2235825

Construct 2 storey extension to side of dwelling at, 44 Leader Street, Glasgow, G33 2AJ.

Site Location Map Scale: Date: 1:1250 @ A4 Feb. 2024 Drg No: A1058\_SLM01\_revision '...'