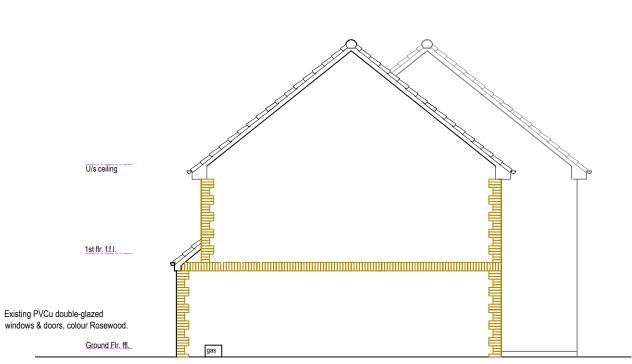

## Existing South-West Elevation Scale 1:100

M 1:100

**Existing East Elevation** Scale 1:100