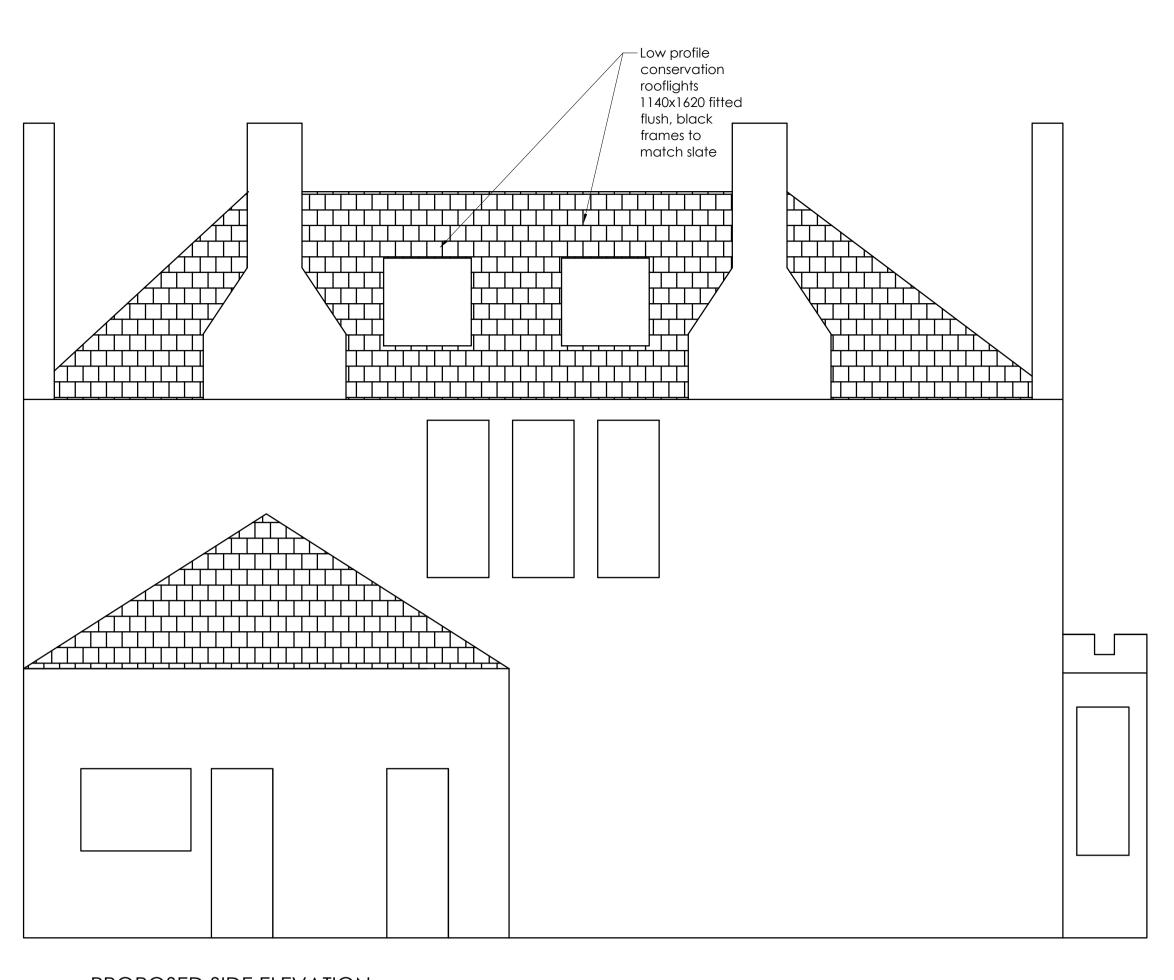

PROPOSED SIDE ELEVATION
SCALE 1:50

Key Plan:

- DIMENSIONS & LEVELS:
  1. Do not scale from this drawing
- All dimensions are in milimeters
- All levels are given in metres above the indicated datum level All dimesnion, levels and pitches to be checked on site prior to ordering any materials, fabrication of any units and commencing of any site works
- The contractor is deemed to have visited site to ascertain the full extent