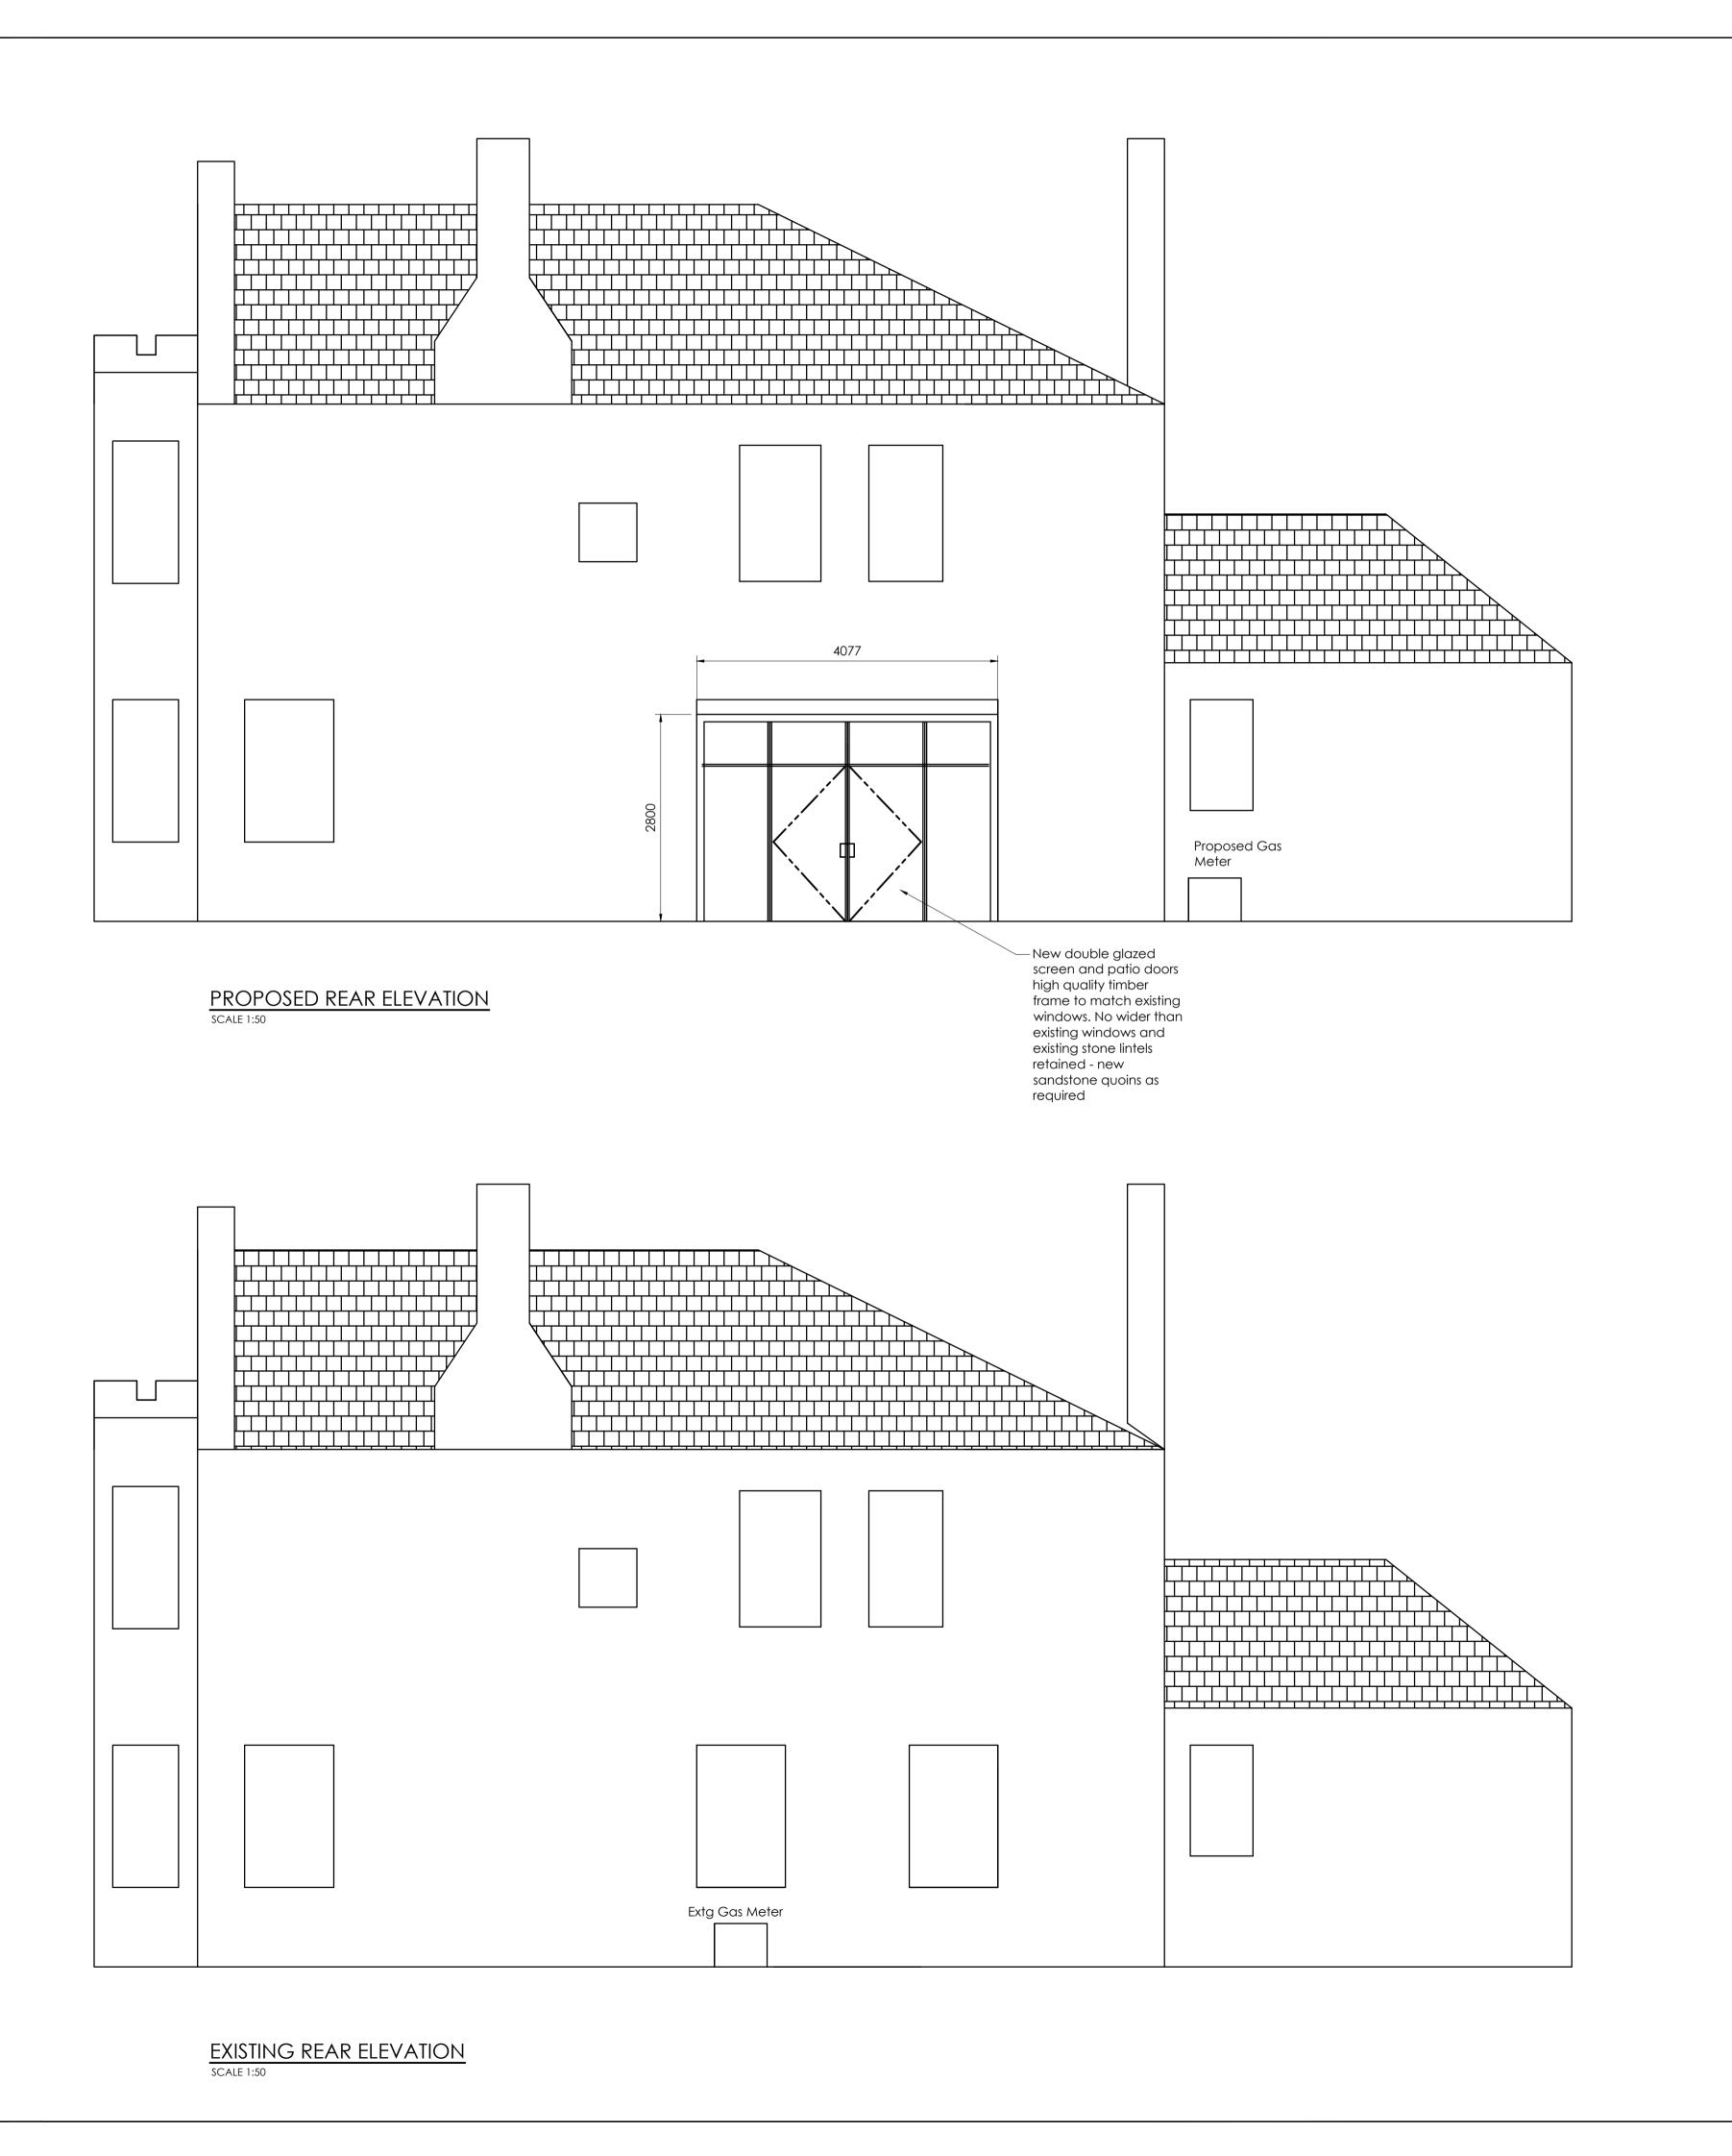

DIMENSIONS & LEVELS:

- 1. Do not scale from this drawing
- 2. All dimensions are in milimeters
- All levels are given in metres above the indicated datum level All dimesnion, levels and pitches to be checked on site prior to ordering
- any materials, fabrication of any units and commencing of any site works.

  The contractor is deemed to have visited site to ascertain the full extent
- The contractor is deemed to have visited site to ascertain the full extent of the works

) 1m 2m 3m

FOR PLANNING

| -   | •  |      | -      | •    | •           |
|-----|----|------|--------|------|-------------|
| Rev | Ву | Chkd | Apprvd | Date | Description |
|     |    |      |        |      |             |