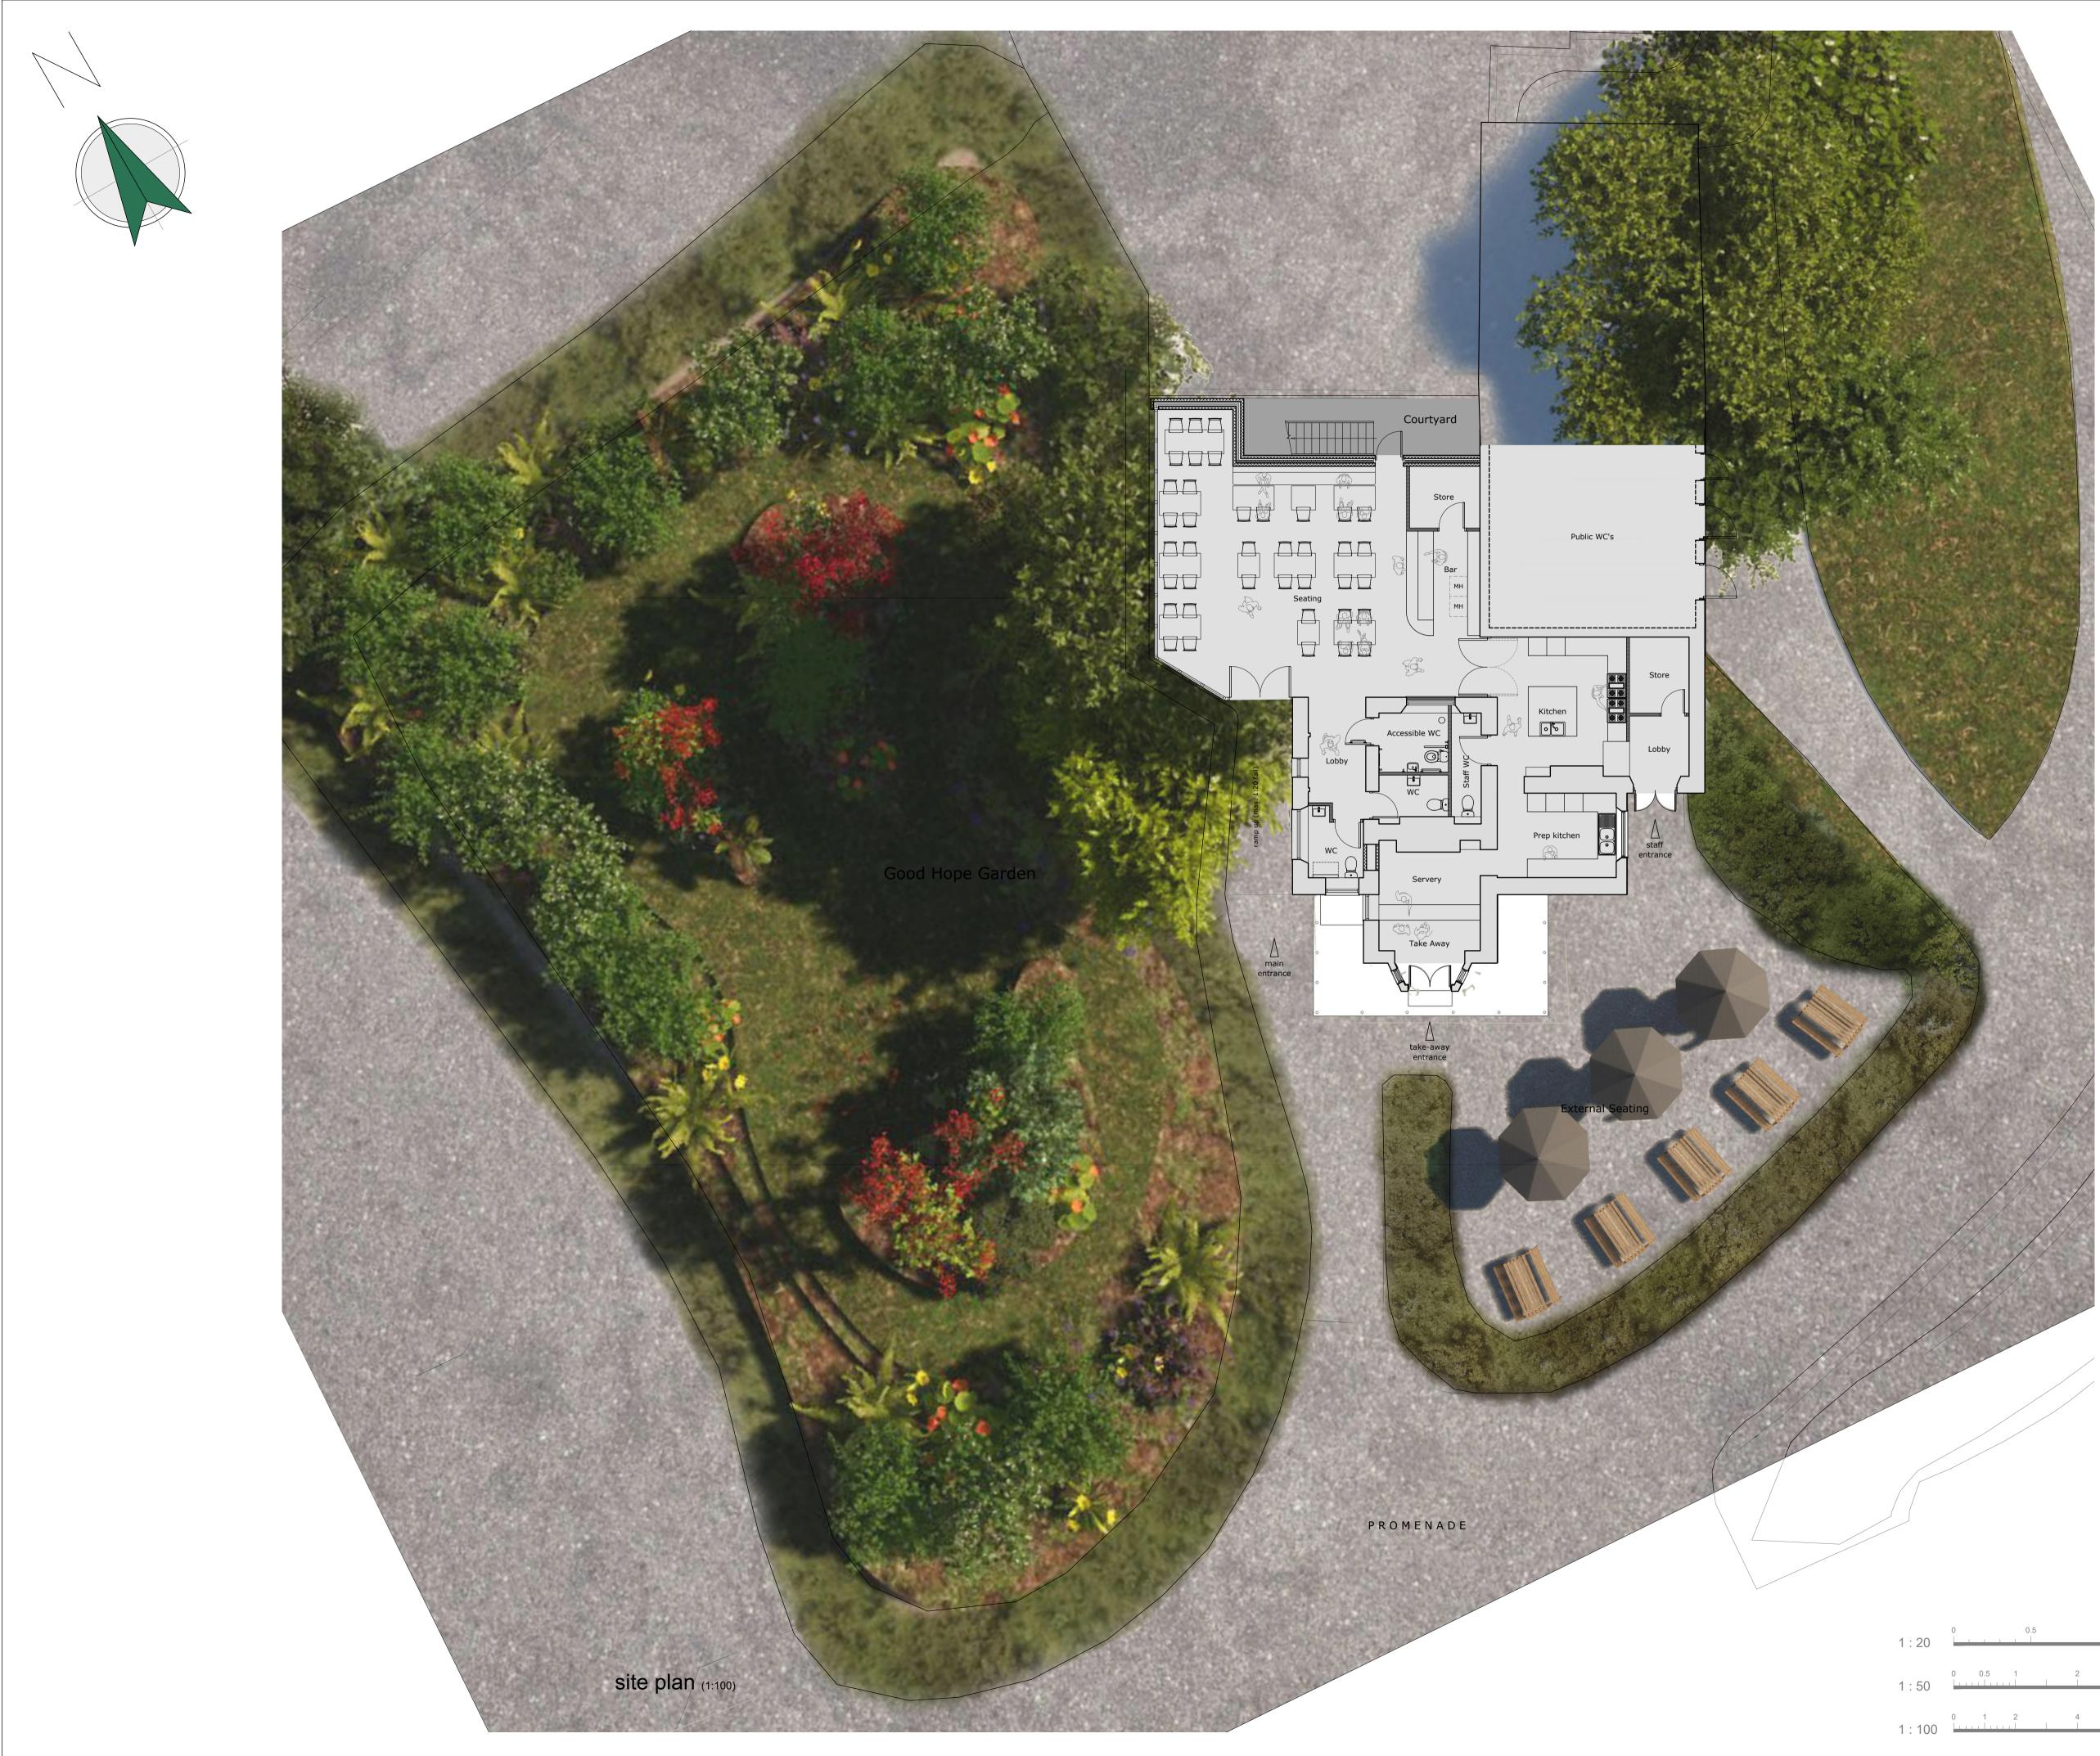

## NOTES :

This drawing is for information purposes only.

Use figured dimensions only, exact measurements should be taken onsite.

FIRST ISSUE - 20.10.23 - BW REVISIONS

DRAWING NUMBER

J580 - 01-01

| t. 01752 874961<br>m. 07853903584<br>e. bw-architecture@ou<br>w. www.bw-architecture | Unit S13,<br>Plymouth Science Park,<br>1 Davy Road,<br>Plymouth, PL6 8BX |                  |         |  |  |  |
|--------------------------------------------------------------------------------------|--------------------------------------------------------------------------|------------------|---------|--|--|--|
| PROJECT STAGE                                                                        |                                                                          |                  |         |  |  |  |
| CONCEPTION / OPT                                                                     | ION STUDY                                                                | CONSTRUCTION     |         |  |  |  |
| PLANNING PERMISS                                                                     |                                                                          | AS BUILTS        |         |  |  |  |
| BUILDING REGULAT                                                                     |                                                                          | CONVEYANCE / MAI |         |  |  |  |
| PROJECT<br>REAR EXTENSION AND INTERNAL<br>ALTERATIONS.                               |                                                                          |                  |         |  |  |  |
| SITE ADDRESS                                                                         |                                                                          |                  |         |  |  |  |
| THE PROMENADE CAFE BAR,<br>HOE ROAD, PLYMOUTH, PL1 2PA                               |                                                                          |                  |         |  |  |  |
| CLIENT / APPLICANT(S)                                                                |                                                                          |                  |         |  |  |  |
| SB PLYMOUTH LTD.                                                                     |                                                                          |                  |         |  |  |  |
| DRAWING TITLE<br>EXISTING SITE PLAN                                                  |                                                                          |                  |         |  |  |  |
| DRAWING ADDRESSEE(S)                                                                 |                                                                          |                  |         |  |  |  |
| INFORMATION PURPOSES ONLY                                                            |                                                                          |                  |         |  |  |  |
| SCALE                                                                                | DATE                                                                     | DRAWN            | CHECKED |  |  |  |
| 1 : 100                                                                              | OCT '23                                                                  | BW               | BW      |  |  |  |
|                                                                                      |                                                                          |                  |         |  |  |  |