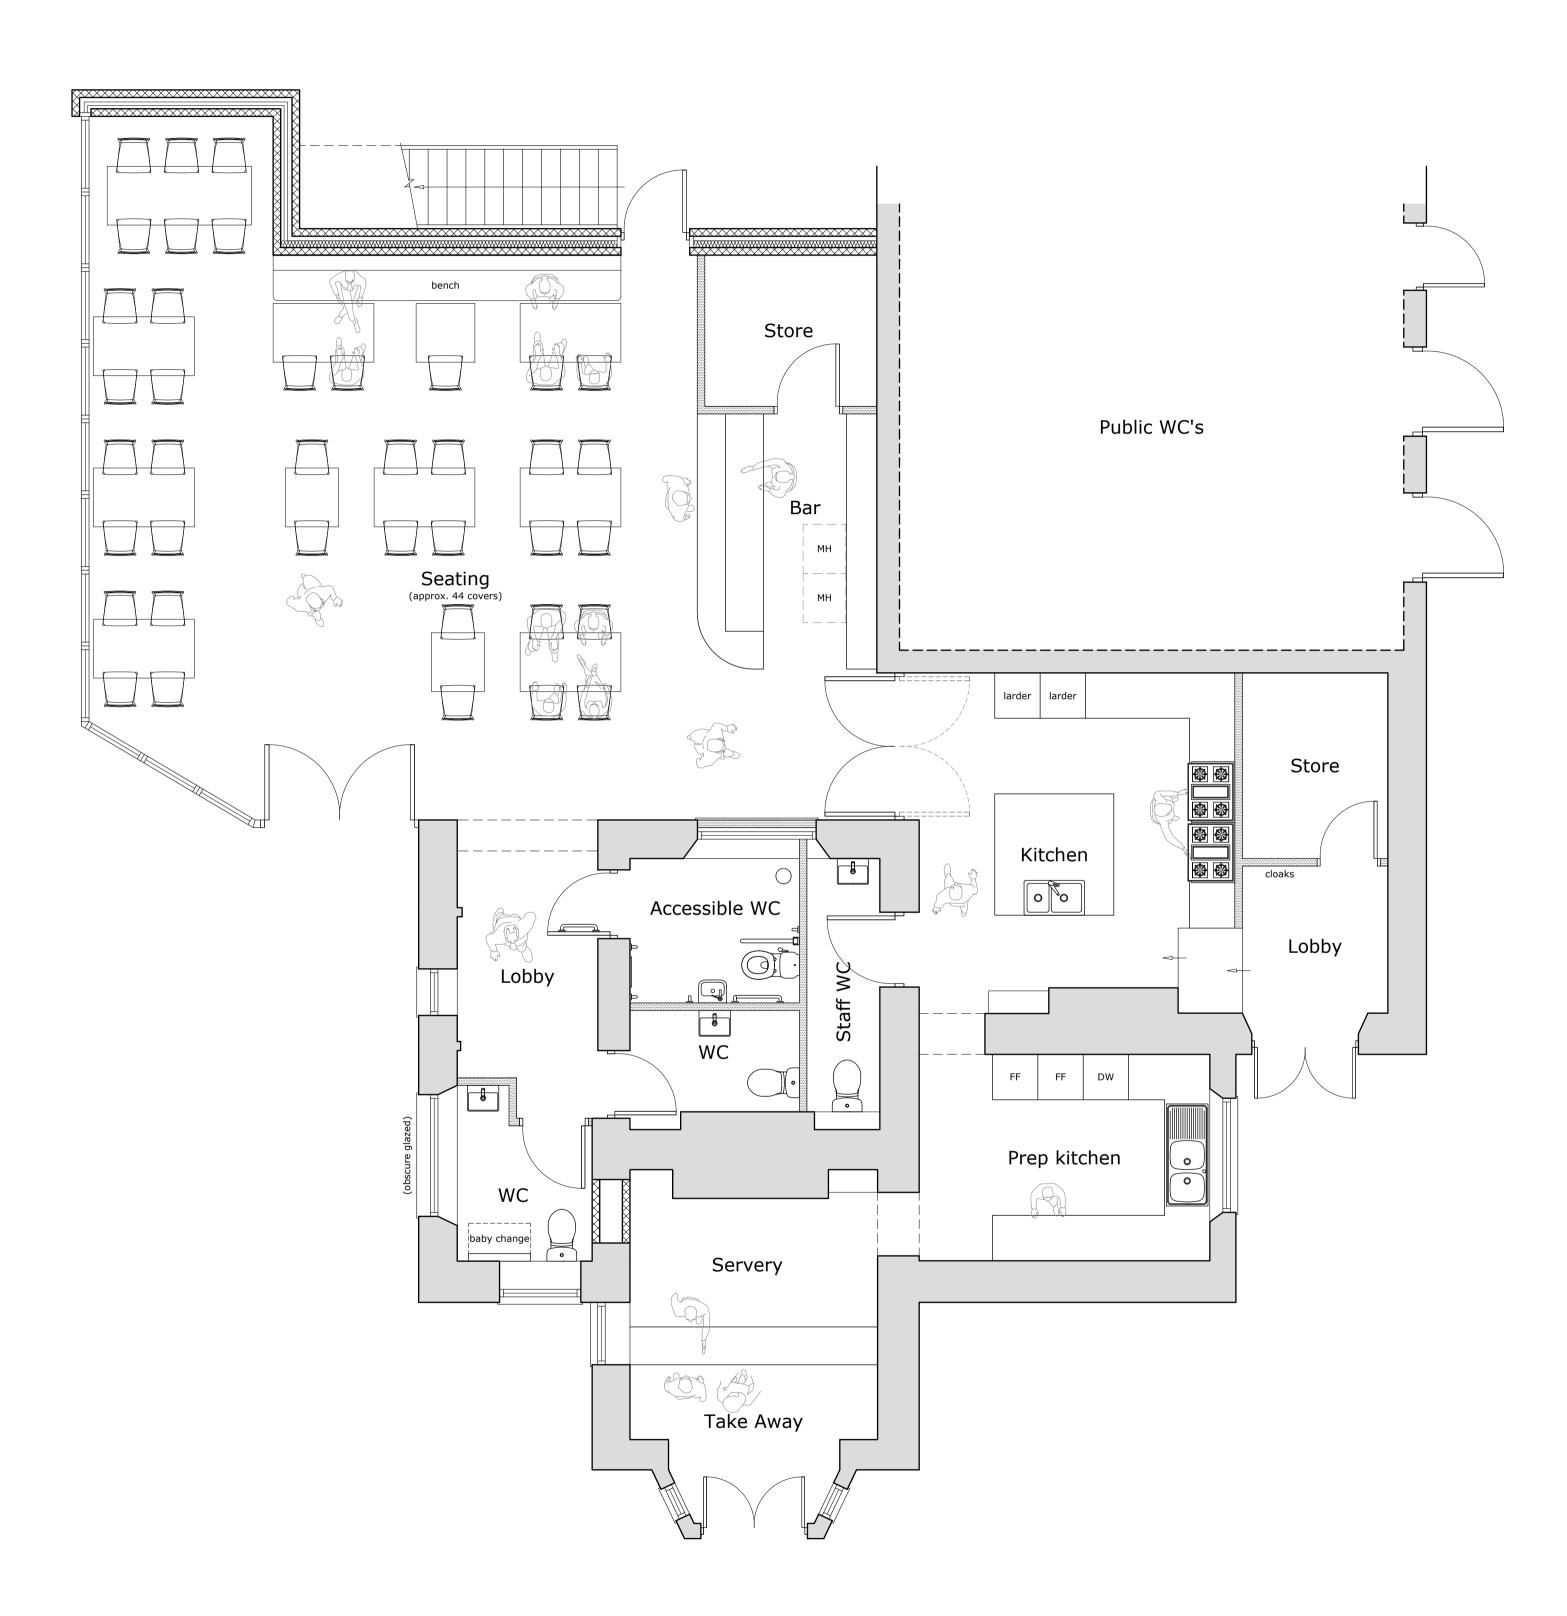

ground floor plan (1:50)

1:20

1:50

| NOTES |   |  |
|-------|---|--|
| NOTES | - |  |
|       | • |  |
|       |   |  |

This drawing is for information purposes only.

| Use figured dimensions only, exact measurements should be taken onsite. |            |                               |                                                             |  |
|-------------------------------------------------------------------------|------------|-------------------------------|-------------------------------------------------------------|--|
|                                                                         |            |                               |                                                             |  |
|                                                                         |            |                               |                                                             |  |
|                                                                         |            |                               |                                                             |  |
|                                                                         |            |                               |                                                             |  |
|                                                                         |            |                               |                                                             |  |
|                                                                         |            |                               |                                                             |  |
|                                                                         |            |                               |                                                             |  |
|                                                                         |            |                               |                                                             |  |
|                                                                         |            |                               |                                                             |  |
|                                                                         |            |                               |                                                             |  |
|                                                                         |            |                               |                                                             |  |
|                                                                         |            |                               |                                                             |  |
|                                                                         |            |                               |                                                             |  |
|                                                                         |            |                               |                                                             |  |
|                                                                         |            |                               |                                                             |  |
|                                                                         |            |                               |                                                             |  |
|                                                                         |            |                               |                                                             |  |
|                                                                         |            |                               |                                                             |  |
|                                                                         |            |                               |                                                             |  |
|                                                                         |            |                               |                                                             |  |
|                                                                         |            |                               |                                                             |  |
|                                                                         |            |                               |                                                             |  |
|                                                                         |            |                               |                                                             |  |
|                                                                         |            |                               |                                                             |  |
| FIRST ISSUE - 31.10                                                     | ).23 - BW  |                               |                                                             |  |
| REVISIONS                                                               |            |                               |                                                             |  |
| ARCHITECTURE                                                            |            |                               |                                                             |  |
| t. 01752 874961                                                         |            |                               | Unit S13,                                                   |  |
| m. 07853903584<br>e. bw-architecture@out<br>w. www.bw-architecture      | e.com      |                               | Plymouth Science Park,<br>1 Davy Road,<br>Plymouth, PL6 8BX |  |
| PROJECT ST                                                              |            | CONSTRUCTION                  |                                                             |  |
| PLANNING PERMISS                                                        | _          | AS BUILTS<br>CONVEYANCE / MAI |                                                             |  |
| PROJECT<br>REAR EXTENSION AND INTERNAL<br>ALTERATIONS.                  |            |                               |                                                             |  |
| SITE ADDRESS<br>THE PROMENADE CAFE BAR,<br>HOE ROAD, PLYMOUTH, PL1 2PA  |            |                               |                                                             |  |
| CLIENT / APPLICANT(S)                                                   |            |                               |                                                             |  |
| SB PLYMOUTH LTD.<br>DRAWING TITLE<br>PROPOSED CROUND ELOOP PLAN         |            |                               |                                                             |  |
| PROPOSED GROUND FLOOR PLAN DRAWING ADDRESSEE(S)                         |            |                               |                                                             |  |
| INFORMATIO<br>SCALE                                                     | N PURPOSES | ONLY<br>DRAWN                 | CHECKED                                                     |  |
| 1:50<br>DRAWING NUMBER                                                  | OCT '23    | BW<br>SHEET SIZE              | BW<br>REV                                                   |  |
| J580 - 05-02                                                            |            | A1                            | -                                                           |  |