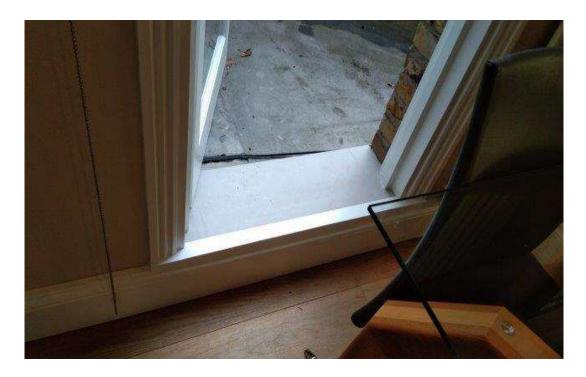

14 View of the grey painted cement render step from inside

15 View of the grey painted cement render step (pic 2)

16 View of the grey painted cement render step from outside

17 3D View of the yard