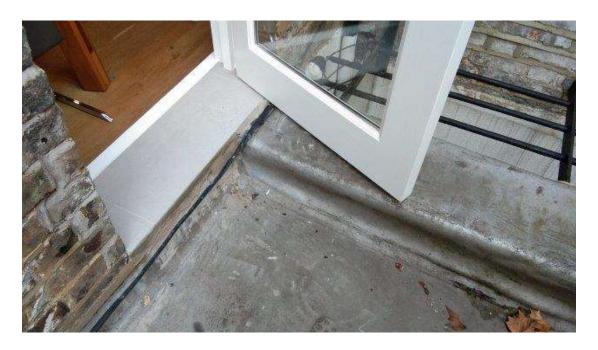

14 View of the grey painted cement render step from inside

15 View of the grey painted cement render step (pic 2)

16 View of the grey painted cement render step from outside

17 3D View of the yard