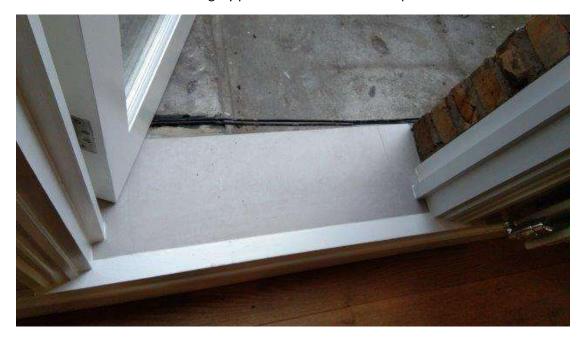

14 View of the grey painted cement render step from inside

15 View of the grey painted cement render step (pic 2)

16 View of the grey painted cement render step from outside

17 3D View of the yard