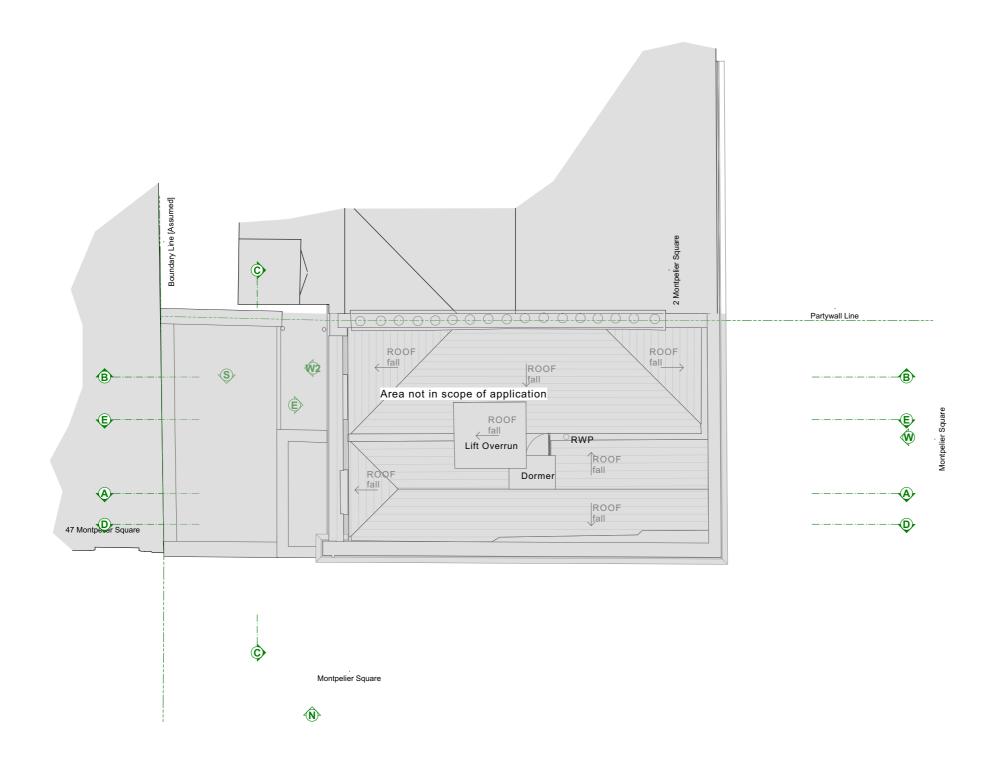

## Garnett Architecture

Architecture, Planning, Interiors

PROJECT 1 Montpelier Square

CLIENT Private Client

Roof Plan Proposed Plans

STATUS PLANNING

REFERENCE Project Originator Zone Location Type Role Drawing Revision No. 0951 - GAR - 00 - RF - DR - A - 0157 - P05