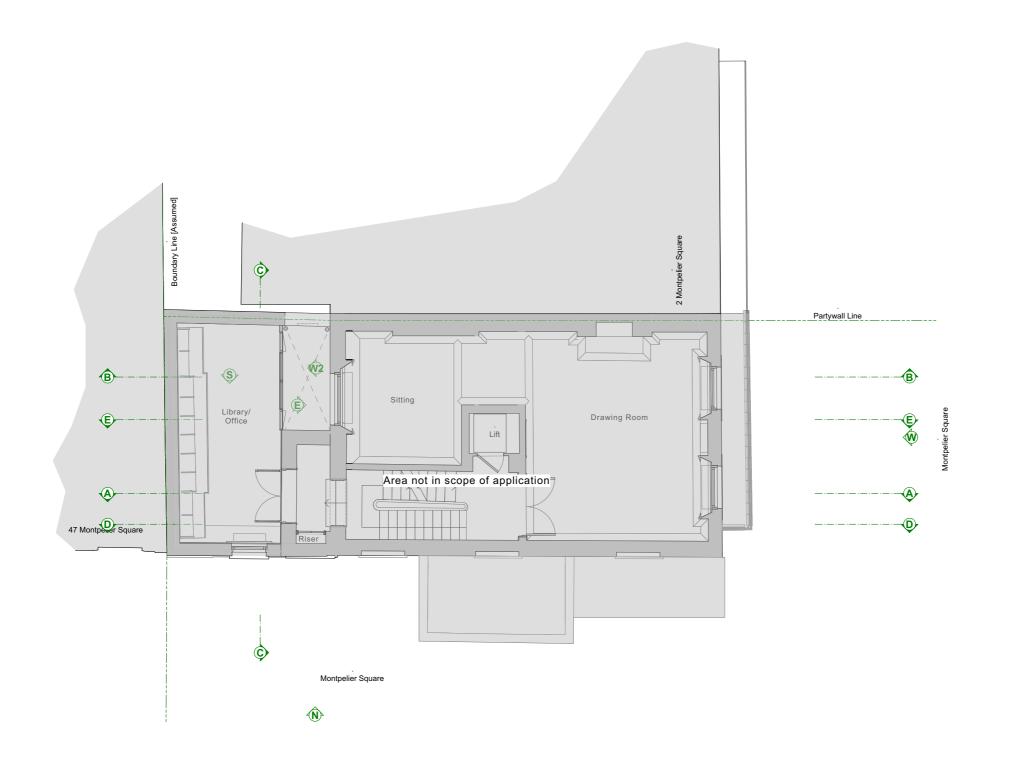

## Garnett Architecture

Architecture, Planning, Interiors

PROJECT 1 Montpelier Square

CLIENT Private Client

PRAWING First Floor Plan Proposed Plans

PLANNING

REFERENCE Project Originator Zone Location Type Role Drawing Revision No. Code No.