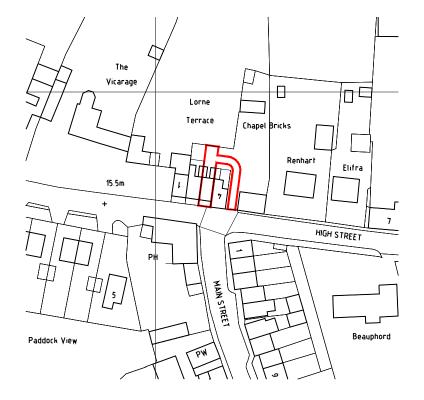

| Seatswood Architects Ltd.                                                                                                                                    |               |                 |         |  |  |  |  |
|--------------------------------------------------------------------------------------------------------------------------------------------------------------|---------------|-----------------|---------|--|--|--|--|
| <i>from concept to completion</i><br>Seatswood, Seaton Road, Hornsea, East Yorkshire HU18 1BS<br>T: 01964 534642 M: 07713591453 E: colinembleton@outlook.com |               |                 |         |  |  |  |  |
| Client                                                                                                                                                       |               |                 |         |  |  |  |  |
| Mrs L. Graham                                                                                                                                                |               |                 |         |  |  |  |  |
| Job Tille<br>Proposed Alterations and Extension<br>3, Lorne Terrace,<br>Withernwick, East Yorkshire<br>HU11 4TS                                              |               |                 |         |  |  |  |  |
| Scale @ A3<br>Varies                                                                                                                                         | Date 07.02.24 | Drawn by<br>CDF | Checked |  |  |  |  |
| Dwg. title                                                                                                                                                   | 01.02.24      | ODE             |         |  |  |  |  |
| Sectional Elevations as Existing<br>Location and Block Plans                                                                                                 |               |                 |         |  |  |  |  |
| PLANNING                                                                                                                                                     |               |                 |         |  |  |  |  |
| Job No.<br>LG/240                                                                                                                                            | )2 A          | Drawing No.     | 2 P01   |  |  |  |  |