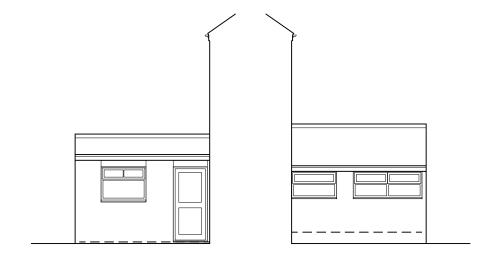

## Sectional Elevation X (Existing)

## Sectional Elevation Y (Existing)

0 1 2 3 4 5

10

(metres) 20

| REV             | REVISIONS |             |    |  |  |  |  |
|-----------------|-----------|-------------|----|--|--|--|--|
| $\overline{\ }$ | Date      | Description | By |  |  |  |  |
|                 |           |             |    |  |  |  |  |