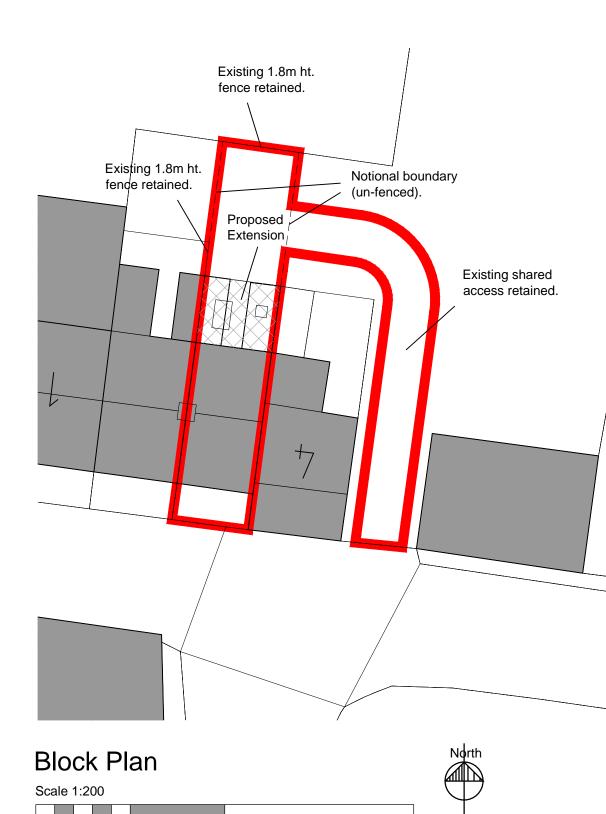

| Seatswood Architects Ltd.                                                                                                                                    |               |                 |         |  |  |  |  |
|--------------------------------------------------------------------------------------------------------------------------------------------------------------|---------------|-----------------|---------|--|--|--|--|
| <i>from concept to completion</i><br>Seatswood, Seaton Road, Hornsea, East Yorkshire HU18 1BS<br>T: 01964 534642 M: 07713591453 E: colinembleton@outlook.com |               |                 |         |  |  |  |  |
| Client                                                                                                                                                       |               |                 |         |  |  |  |  |
| Mrs L. Graham                                                                                                                                                |               |                 |         |  |  |  |  |
| Job Tille<br>Proposed Alterations and Extension<br>3, Lorne Terrace,<br>Withernwick, East Yorkshire<br>HU11 4TS                                              |               |                 |         |  |  |  |  |
| Scale @ A3<br>Varies                                                                                                                                         | Date 07.02.24 | Drawn by<br>CDF | Checked |  |  |  |  |
| Dwg. title                                                                                                                                                   | 01.02.24      | ODE             |         |  |  |  |  |
| Sectional Elevations as Existing<br>Location and Block Plans                                                                                                 |               |                 |         |  |  |  |  |
| PLANNING                                                                                                                                                     |               |                 |         |  |  |  |  |
| Job No.<br>LG/240                                                                                                                                            | )2 A          | Drawing No.     | 2 P01   |  |  |  |  |