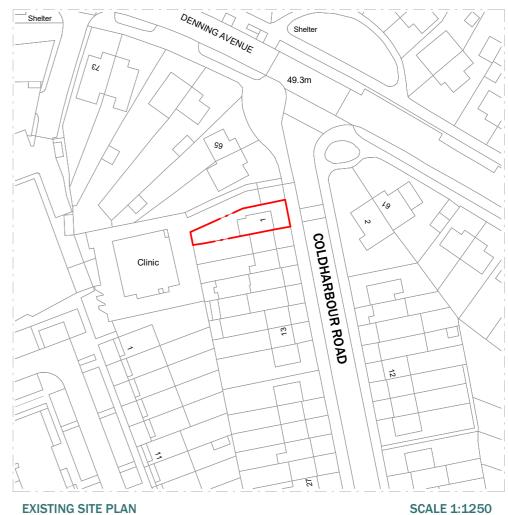

PROPOSED BLOCK PLAN

Scale 1:500 @A3 Scale 1:1250 @A3

This drawing is prepared solely for design and planning submission purposes. It is not intended or suitable for either building regulations or construction purposes and should not be used for such. All dimension shall be check and confirmed with site rep. and any discrepancies between the drawings and site shall be reported to PM. This drawing to be read in conjunction with engineers specification and details. For construction information please refer to all drawings and specification of works.

| CLIENT  | Kashim Aziz                 | NOTES   |             |
|---------|-----------------------------|---------|-------------|
| PROJECT | 1 Coldharbour Road, CR0 4DY | VERSION | DESCRIPTION |
| TITLE   | Site & Block Plan           |         |             |