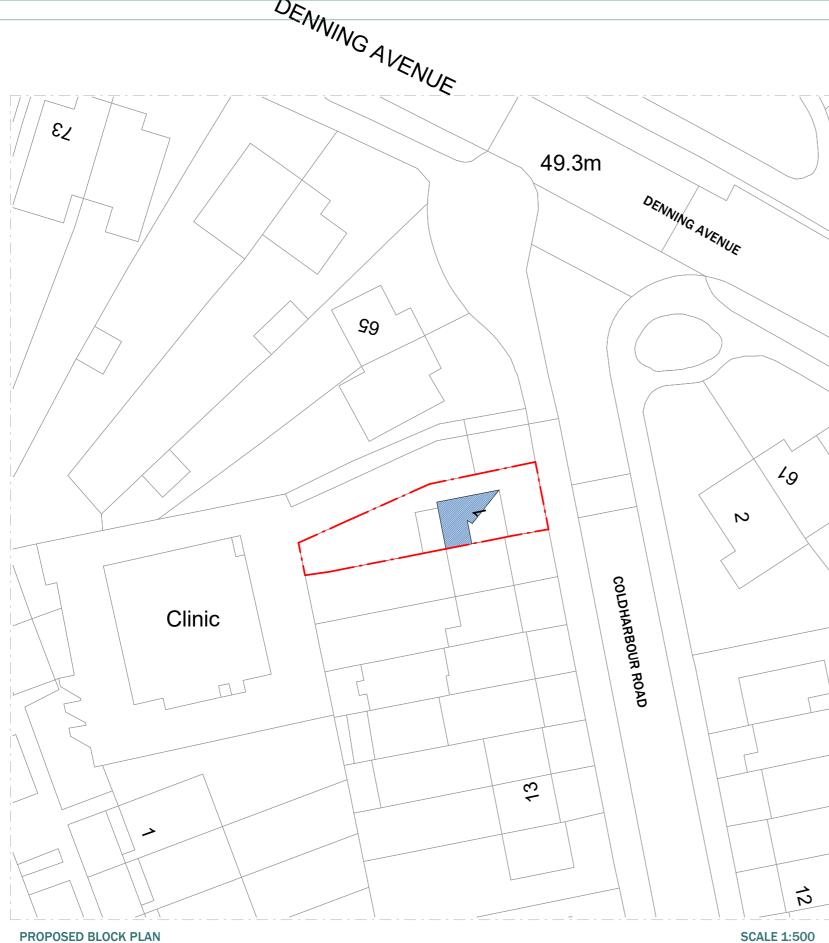

PROPOSED BLOCK PLAN

Scale 1:500 @A3 Scale 1:1250 @A3

This drawing is prepared solely for design and planning submission purposes. It is not intended or suitable for either building regulations or construction purposes and should not be used for such. All dimension shall be check and confirmed with site rep. and any discrepancies between the drawings and site shall be reported to PM. This drawing to be read in conjunction with engineers specification and details. For construction information please refer to all drawings and specification of works.

| CLIENT  | Kashim Aziz                 | NOTES   |             |
|---------|-----------------------------|---------|-------------|
| PROJECT | 1 Coldharbour Road, CR0 4DY | VERSION | DESCRIPTION |
| TITLE   | Site & Block Plan           |         |             |

## LEGEND:

EXISTING

PROPOSED

--- BOUNDARY