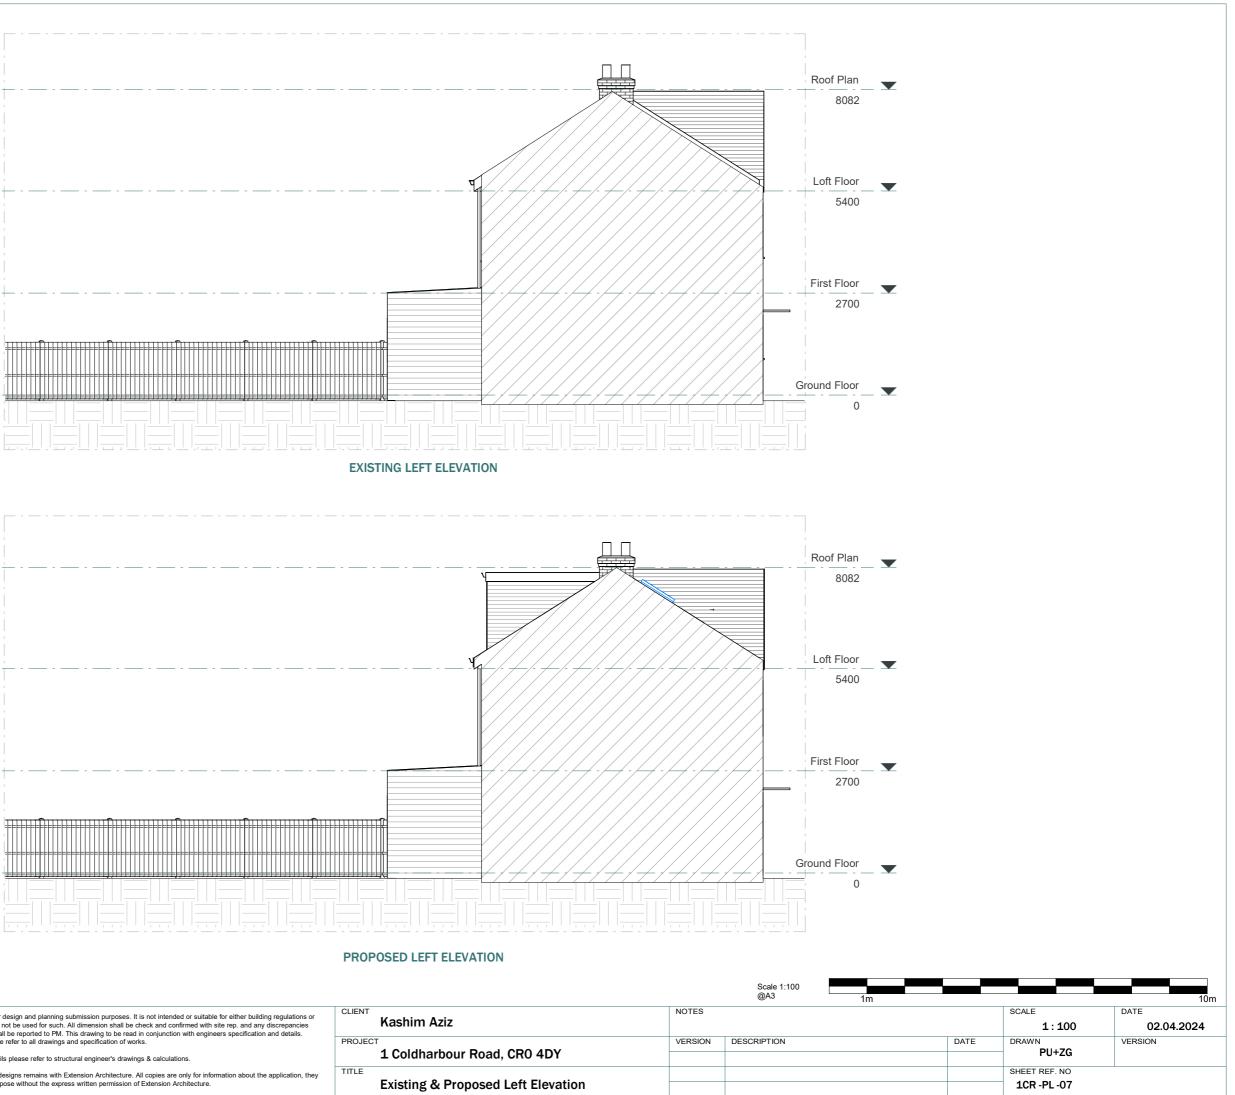

|         |                                       |         | •           |
|---------|---------------------------------------|---------|-------------|
| CLIENT  | Kashim Aziz                           | NOTES   |             |
| PROJEC1 | 1 Coldharbour Road, CR0 4DY           | VERSION | DESCRIPTION |
|         | · · · · · · · · · · · · · · · · · · · |         |             |
| TITLE   |                                       |         |             |
|         | Existing & Proposed Left Elevation    |         |             |
|         |                                       |         |             |