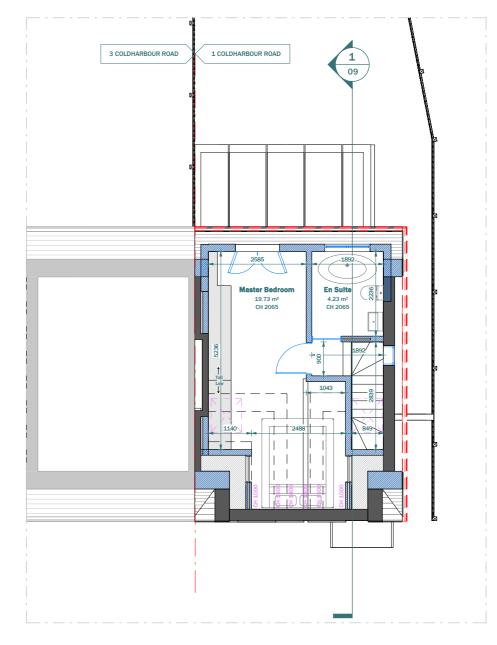

## LEGEND:

EXISTING LOFT FLOOR

PROPOSED LOFT FLOOR

|                                                                            |                                                                                                                                                                                                                                                                                                                                                                                                                                     |                                |         | Scale 1:100<br>@A3 1m |
|----------------------------------------------------------------------------|-------------------------------------------------------------------------------------------------------------------------------------------------------------------------------------------------------------------------------------------------------------------------------------------------------------------------------------------------------------------------------------------------------------------------------------|--------------------------------|---------|-----------------------|
| extension<br>architecture                                                  | This drawing is prepared solely for design and planning submission purposes. It is not intended or suitable for either building regulations or<br>construction purposes and should not be used for such. All dimension shall be check and confirmed with site rep. and any discrepancies<br>between the drawings and site shall be reported to PM. This drawing to be read in conjunction with engineers specification and details. | CLIENT Kashim Aziz             | NOTES   |                       |
|                                                                            | For construction information please refer to all drawings and specification of works.                                                                                                                                                                                                                                                                                                                                               | PROJECT                        | VERSION | DESCRIPTION           |
| 3 River Reach, Gartons Way,<br>Battersea                                   | For any structural steelworks details please refer to structural engineer's drawings & calculations.                                                                                                                                                                                                                                                                                                                                | 1 Coldharbour Road, CR0 4DY    |         |                       |
| London SW11 3SX                                                            | The copyright of the drawing and designs remains with Extension Architecture. All copies are only for information about the application, they                                                                                                                                                                                                                                                                                       | TITLE                          |         |                       |
| Tel (0208) 288 8950 Fax (0871) 918 2798<br>www.extensionarchitecture.co.uk | may not be used for any other purpose without the express written permission of Extension Architecture.                                                                                                                                                                                                                                                                                                                             | Existing & Proposed Loft Floor |         |                       |