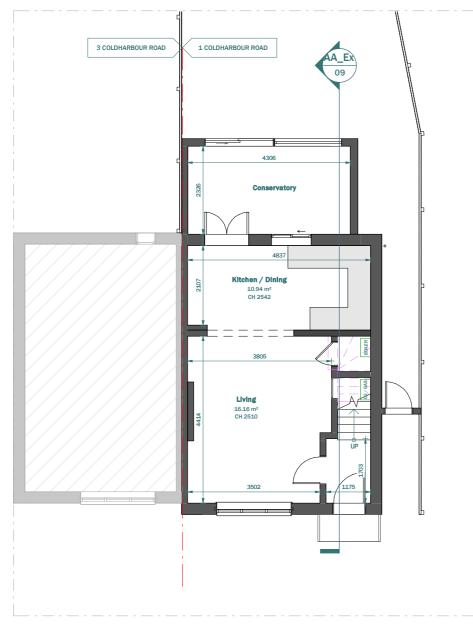

EXISTING GROUND FLOOR

|                                                                            |                                                                                                                                                                                                                                                                                                                                                                                                                                     |                                  |         | Scale 1:100<br>@A3 1n |
|----------------------------------------------------------------------------|-------------------------------------------------------------------------------------------------------------------------------------------------------------------------------------------------------------------------------------------------------------------------------------------------------------------------------------------------------------------------------------------------------------------------------------|----------------------------------|---------|-----------------------|
| extension<br>architecture                                                  | This drawing is prepared solely for design and planning submission purposes. It is not intended or suitable for either building regulations or<br>construction purposes and should not be used for such. All dimension shall be check and confirmed with site rep. and any discrepancies<br>between the drawings and site shall be reported to PM. This drawing to be read in conjunction with engineers specification and details. | CLIENT Kashim Aziz               | NOTES   |                       |
|                                                                            | For construction information please refer to all drawings and specification of works.                                                                                                                                                                                                                                                                                                                                               | PROJECT                          | VERSION | DESCRIPTION           |
| 3 River Reach, Gartons Way,                                                | For any structural steelworks details please refer to structural engineer's drawings & calculations.                                                                                                                                                                                                                                                                                                                                | 1 Coldharbour Road, CR0 4DY      |         |                       |
| Battersea<br>London SW11 3SX                                               | The copyright of the drawing and designs remains with Extension Architecture. All copies are only for information about the application, they                                                                                                                                                                                                                                                                                       | TITLE                            |         |                       |
| Tel (0208) 288 8950 Fax (0871) 918 2798<br>www.extensionarchitecture.co.uk | may not be used for any other purpose without the express written permission of Extension Architecture.                                                                                                                                                                                                                                                                                                                             | Existing & Proposed Ground Floor |         |                       |

|      |    |             |      |    |       | 10     | m |
|------|----|-------------|------|----|-------|--------|---|
|      | SC | CALE        |      | DA | TE    |        |   |
|      |    | 1:          | 100  |    | 02.0  | 4.2024 |   |
| DATE | Di | RAWN<br>PU- | +ZG  | VE | RSION |        |   |
|      | Sł | HEET REF    | . NO |    |       |        |   |
|      |    | 1CR -PL     | -01  |    |       |        |   |