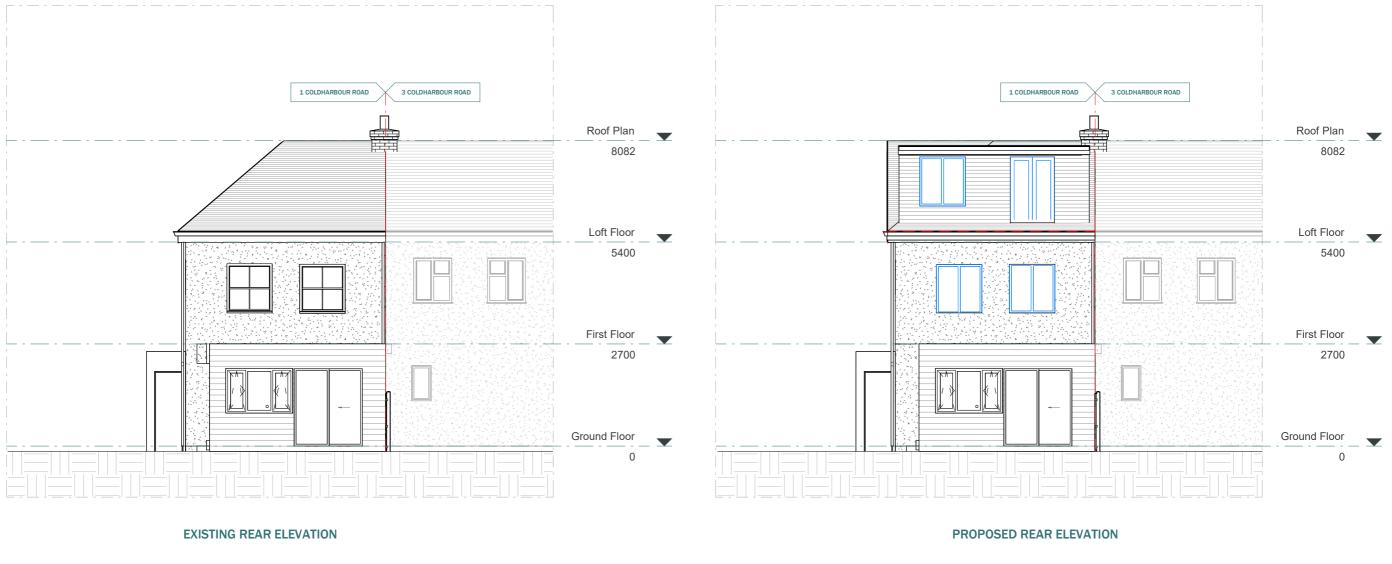

|        | Existing & Proposed Roof Plan |         |                    |











EXISTING FRONT ELEVATION



| LIENT  | Kashim Aziz                         | NOTES |             |
|--------|-------------------------------------|-------|-------------|
| ROJEC. |                                     |       | DESCRIPTION |
|        | 1 Coldharbour Road, CRO 4DY         |       |             |
| TLE    |                                     |       |             |
|        | Existing & Proposed Front Elevation |       |             |

















This drawing is prepared solely for design and planning submission purposes. It is not intended or suitable for either building regulations or construction purposes and should not be used for such. All dimension shall be check and confirmed with site rep. and any discrepancies between the drawings and site shall be reported to PM. This drawing to be read in conjunction with engineers specification and details. For construction information please refer to all drawings and specification of works. For a

| any structural steelworks details | please refer | to structural engineer | s drawings & calculations. |
|-----------------------------------|--------------|------------------------|----------------------------|
|                                   |              |