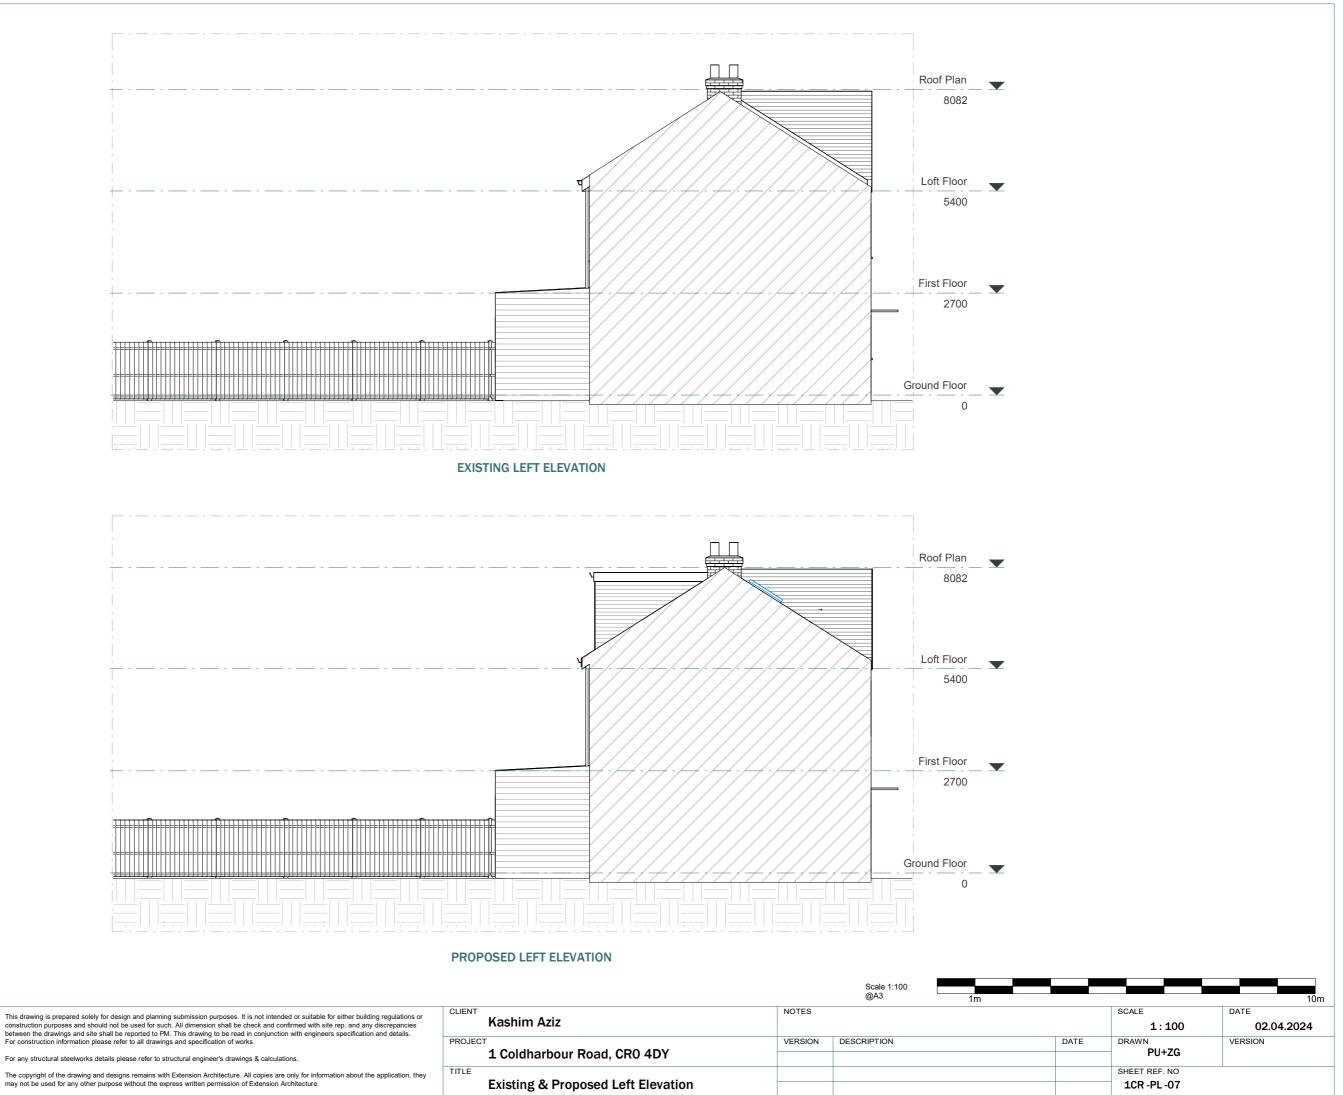

|         |                                       |         | •           |
|---------|---------------------------------------|---------|-------------|
| CLIENT  | Kashim Aziz                           | NOTES   |             |
| PROJEC1 | 1 Coldharbour Road, CR0 4DY           | VERSION | DESCRIPTION |
|         | · · · · · · · · · · · · · · · · · · · |         |             |
| TITLE   |                                       |         |             |
|         | Existing & Proposed Left Elevation    |         |             |
|         |                                       |         |             |