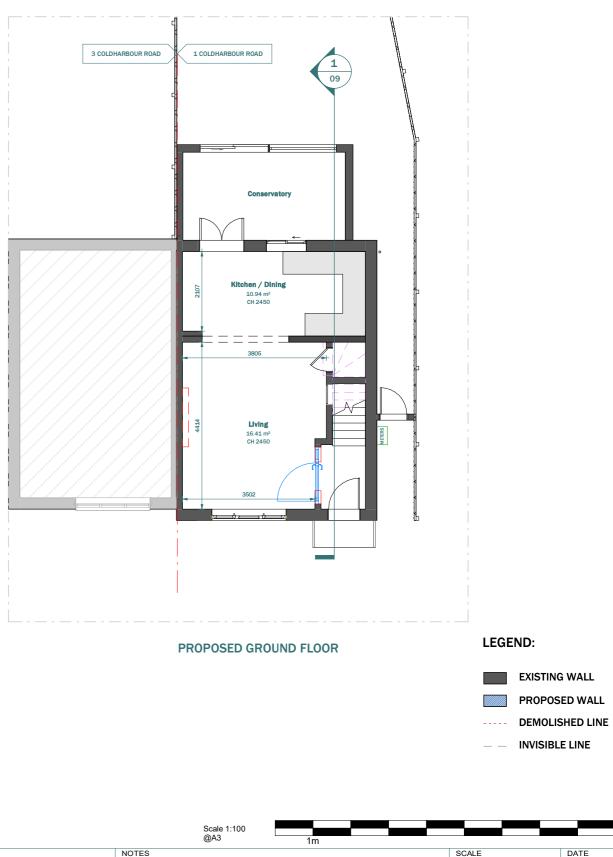

EXISTING GROUND FLOOR

|                                                                            |                                                                                                                                                                                                                                                                                                                                                                                                                                     |                                  |         | Scale 1:100<br>@A3 1n |
|----------------------------------------------------------------------------|-------------------------------------------------------------------------------------------------------------------------------------------------------------------------------------------------------------------------------------------------------------------------------------------------------------------------------------------------------------------------------------------------------------------------------------|----------------------------------|---------|-----------------------|
| extension<br>architecture                                                  | This drawing is prepared solely for design and planning submission purposes. It is not intended or suitable for either building regulations or<br>construction purposes and should not be used for such. All dimension shall be check and confirmed with site rep. and any discrepancies<br>between the drawings and site shall be reported to PM. This drawing to be read in conjunction with engineers specification and details. | CLIENT Kashim Aziz               | NOTES   |                       |
|                                                                            | For construction information please refer to all drawings and specification of works.                                                                                                                                                                                                                                                                                                                                               | PROJECT                          | VERSION | DESCRIPTION           |
| 3 River Reach, Gartons Way,                                                | For any structural steelworks details please refer to structural engineer's drawings & calculations.                                                                                                                                                                                                                                                                                                                                | 1 Coldharbour Road, CR0 4DY      |         |                       |
| Battersea<br>London SW11 3SX                                               | The copyright of the drawing and designs remains with Extension Architecture. All copies are only for information about the application, they                                                                                                                                                                                                                                                                                       | TITLE                            |         |                       |
| Tel (0208) 288 8950 Fax (0871) 918 2798<br>www.extensionarchitecture.co.uk | may not be used for any other purpose without the express written permission of Extension Architecture.                                                                                                                                                                                                                                                                                                                             | Existing & Proposed Ground Floor |         |                       |

|      |    |             |      |    |       | 10     | m |
|------|----|-------------|------|----|-------|--------|---|
|      | SC | CALE        |      | DA | TE    |        |   |
|      |    | 1:          | 100  |    | 02.0  | 4.2024 |   |
| DATE | Di | RAWN<br>PU- | +ZG  | VE | RSION |        |   |
|      | Sł | HEET REF    | . NO |    |       |        |   |
|      |    | 1CR -PL     | -01  |    |       |        |   |