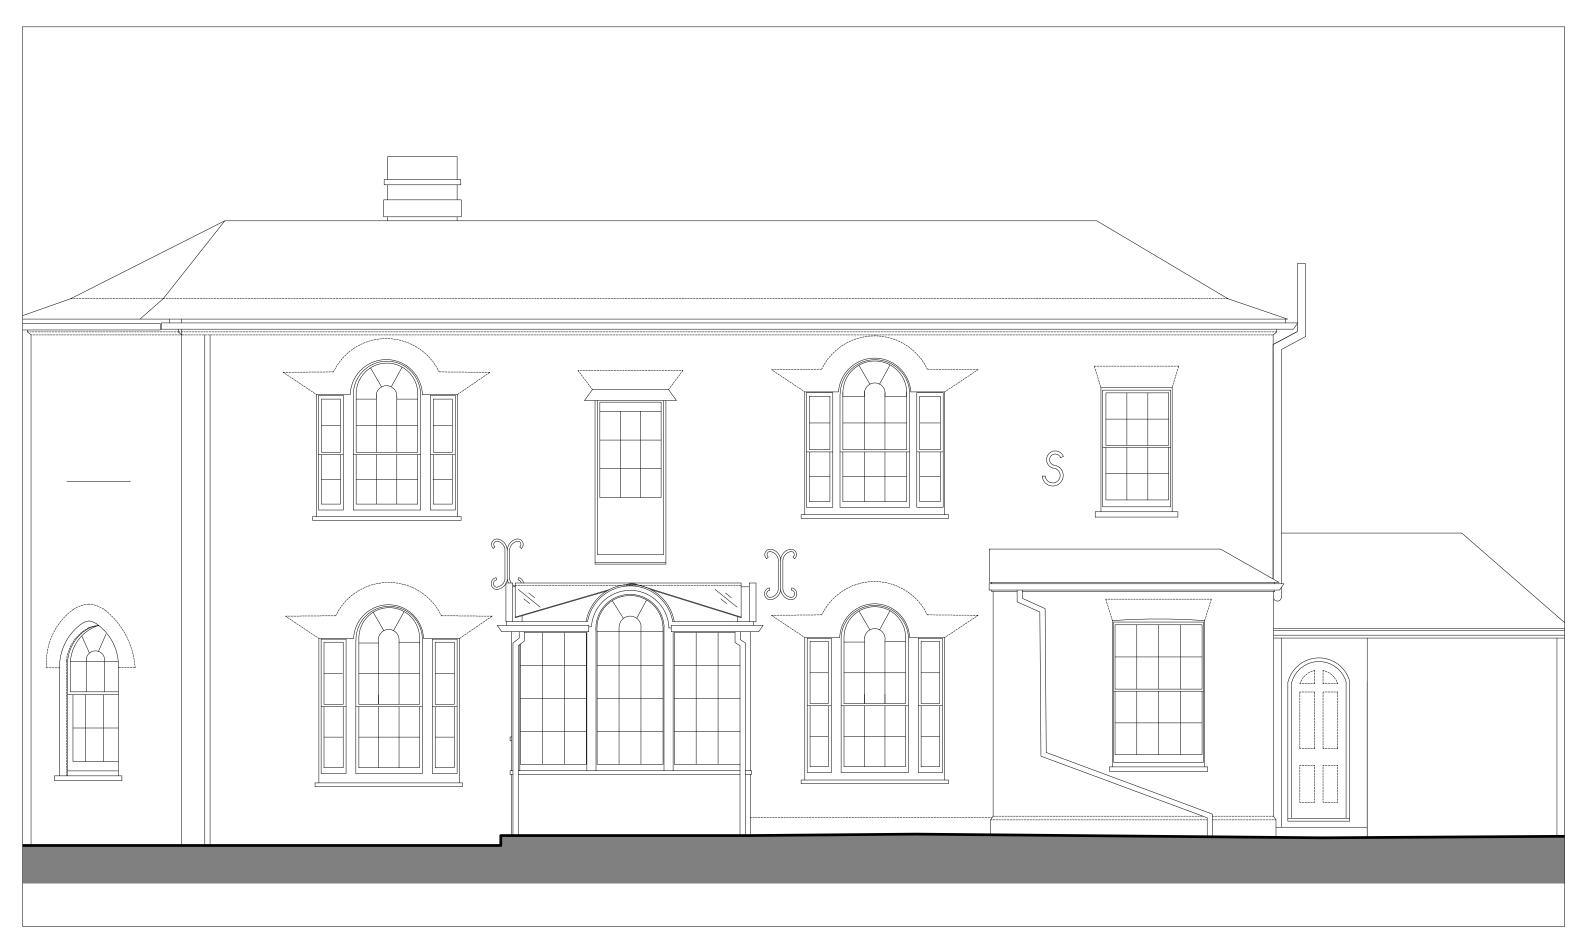

## **EDGINGTON** SPINK + HYNE CHARTERED ARCHITECTS

Brookside Lodge Winkfield Road Ascot

Existing Elevation 2

| SCALE (A3) | 1:50   | CAD REF | 6040-Elevations |
|------------|--------|---------|-----------------|
| DATE       | Mar 24 | DRAWN   | PG              |
| JOB No.    | 6040   | DWG No. | 1301 ,          |