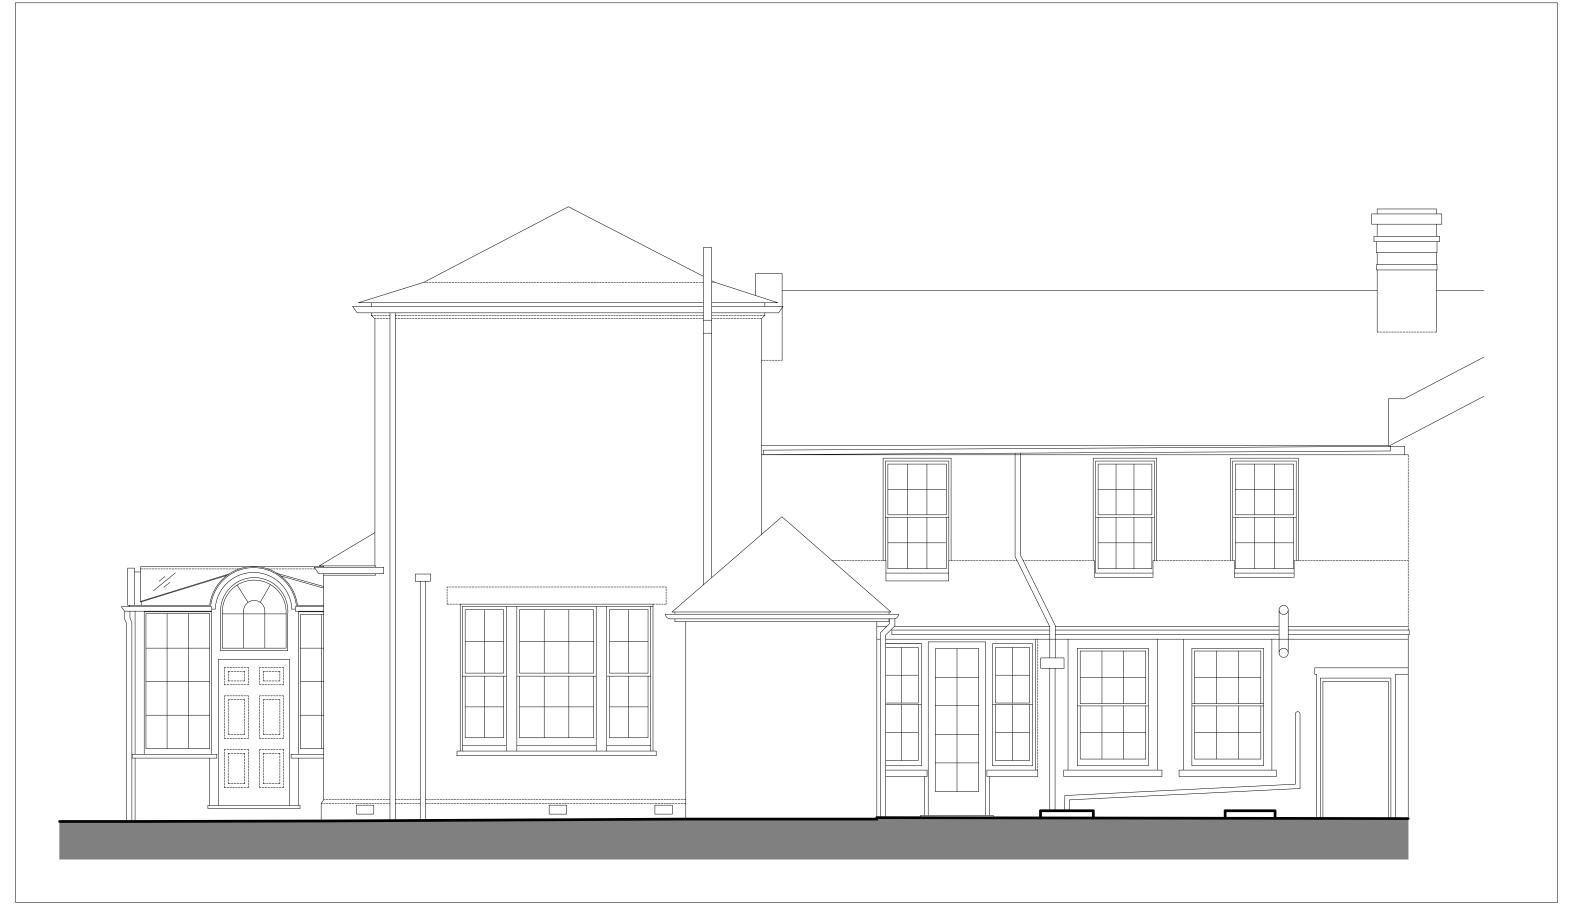

Existing Elevation 3

| SCALE (A3) | 1:50   | CAD REF | 6040-Elevations |
|------------|--------|---------|-----------------|
| DATE       | Mar 24 | DRAWN   | PG              |
| JOB No.    | 6040   | DWG No. | 1302 .          |