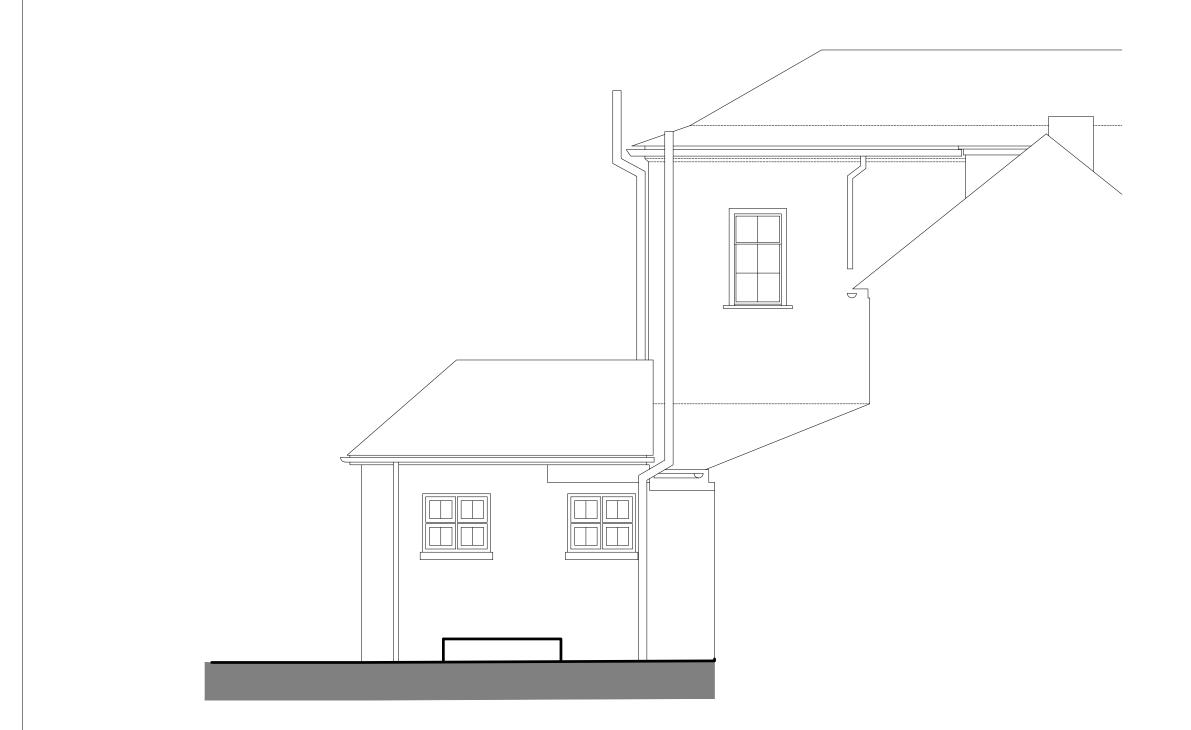

Existing Elevation 4

| SCALE (A3) | 1:50   | CAD REF | 6040-Elevations |
|------------|--------|---------|-----------------|
| DATE       | Mar 24 | DRAWN   | PG              |
| JOB No.    | 6040   | DWG No. | 1303 .          |