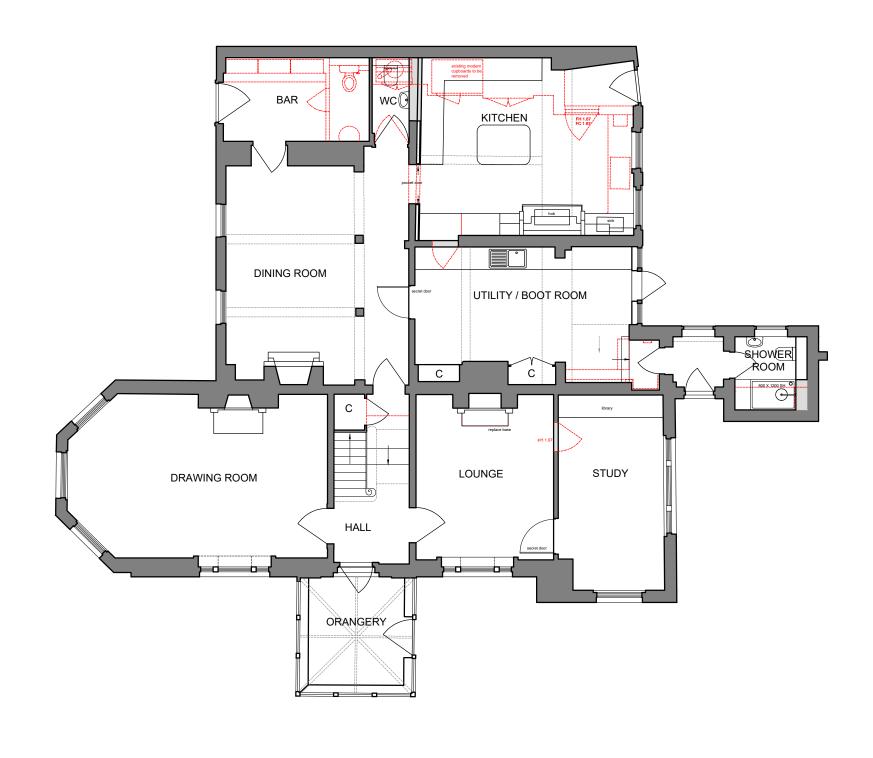

## **EDGINGTONS**

MERIDIAN HOUSE. 2 RUSSELL STREET, WINDSOR. BERKSHIRE. SL4 1HQ tel: O1753 857092 / email: mail@edgingtons.co.uk / web: www.edgingtons.co.uk

Brookside Lodge Winkfield Road Ascot SL5 7LT

> Ground Floor Demolition Plan and Proposed Plan