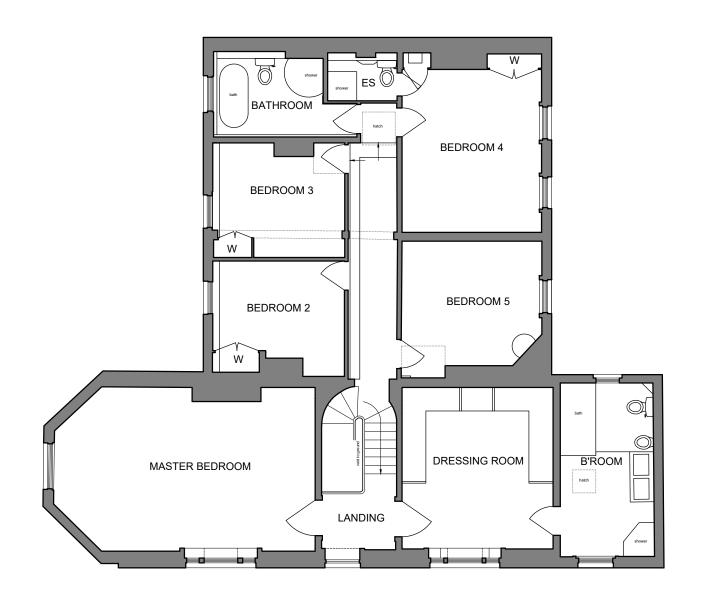

## **EDGINGTONS**

MERIDIAN HOUSE. 2 RUSSELL STREET, WINDSOR. BERKSHIRE. SL4 1HQ tel: O1753 857092 / email: mail@edgingtons.co.uk / web: www.edgingtons.co.uk

Brookside Lodge Winkfield Road Ascot SL5 7LT

Existing First Floor Plan