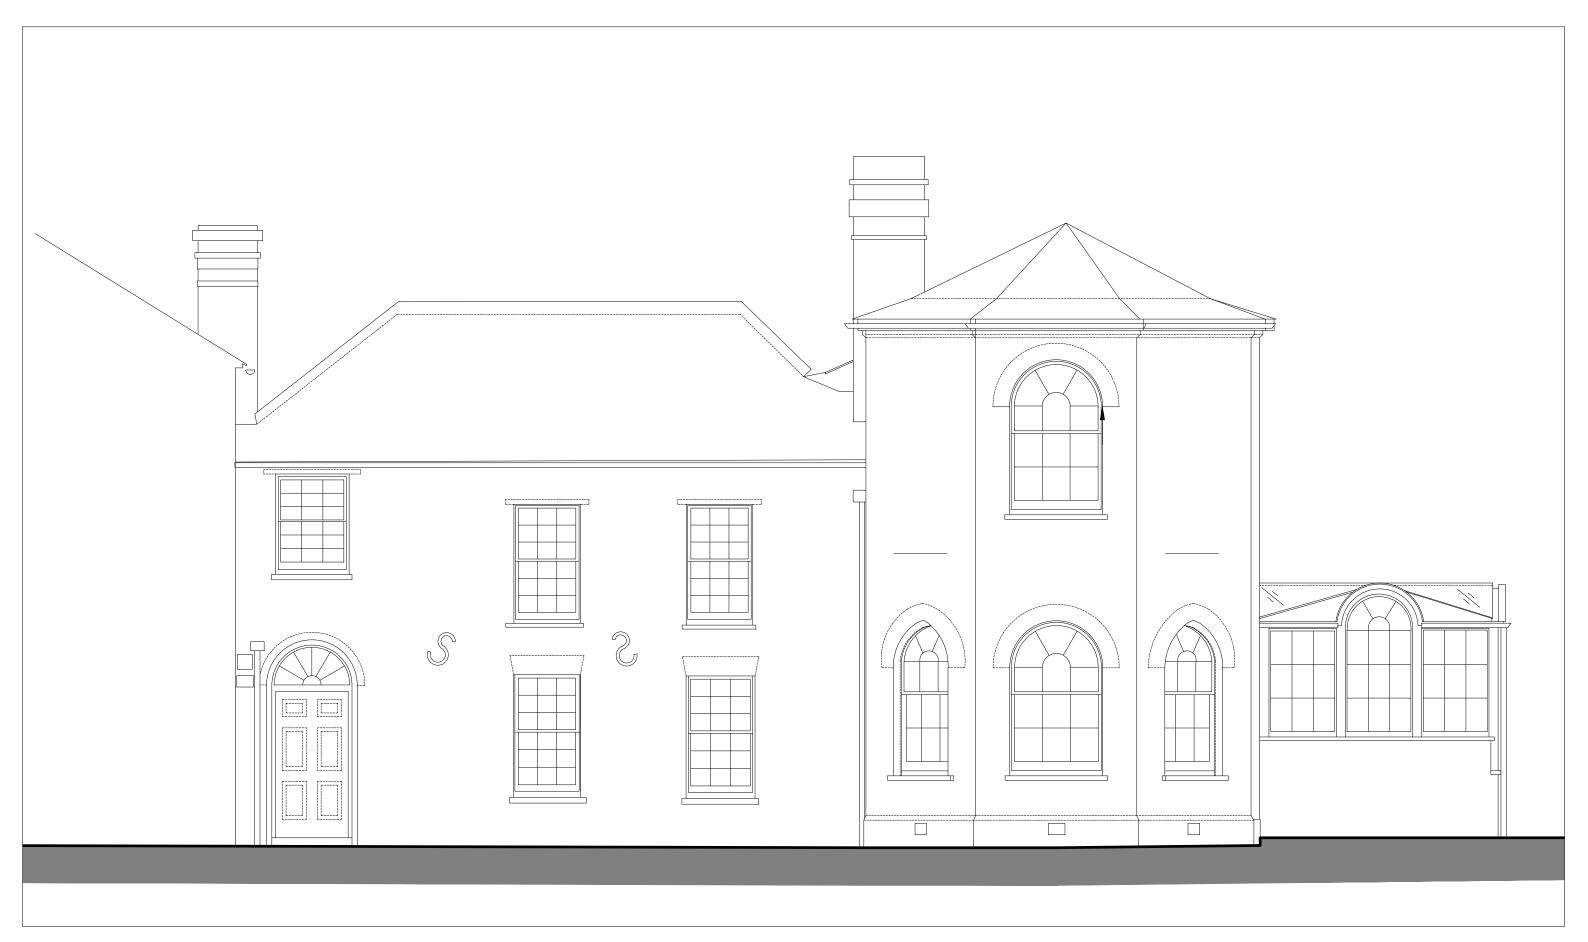

Brookside Lodge Winkfield Road Ascot

Existing Elevation 1

| R,<br>Q<br>96<br>uk | SCALE (A3) | 1:50   | CAD REF | 6040-Elevations |  |
|---------------------|------------|--------|---------|-----------------|--|
|                     | DATE       | Mar 24 | DRAWN   | PG              |  |
|                     | JOB No.    | 6040   | DWG No. | 1300 .          |  |