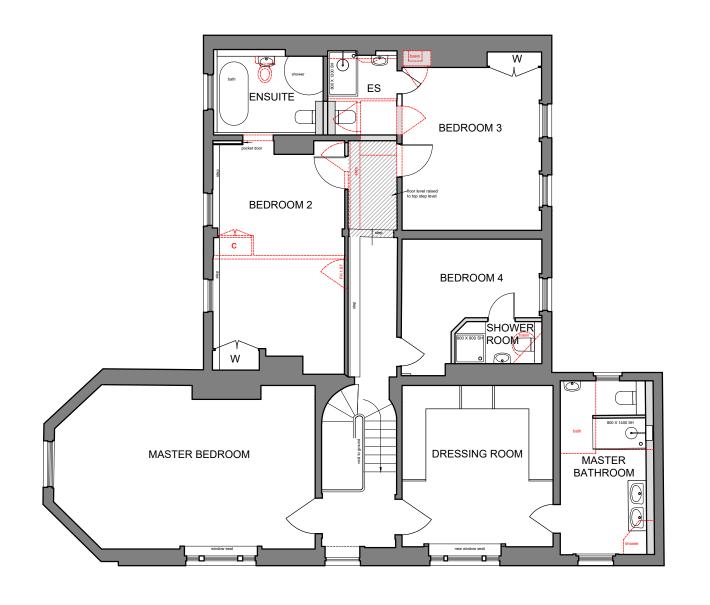

**EDGINGTONS** 

MERIDIAN HOUSE. 2 RUSSELL STREET, WINDSOR. BERKSHIRE. SL4 1HQ tel: O1753 857092 / email: mail@edgingtons.co.uk / web: www.edgingtons.co.uk

Brookside Lodge Winkfield Road Ascot SL5 7LT

| -irst Floor                       |
|-----------------------------------|
| Demolition Plan and Proposed Plan |