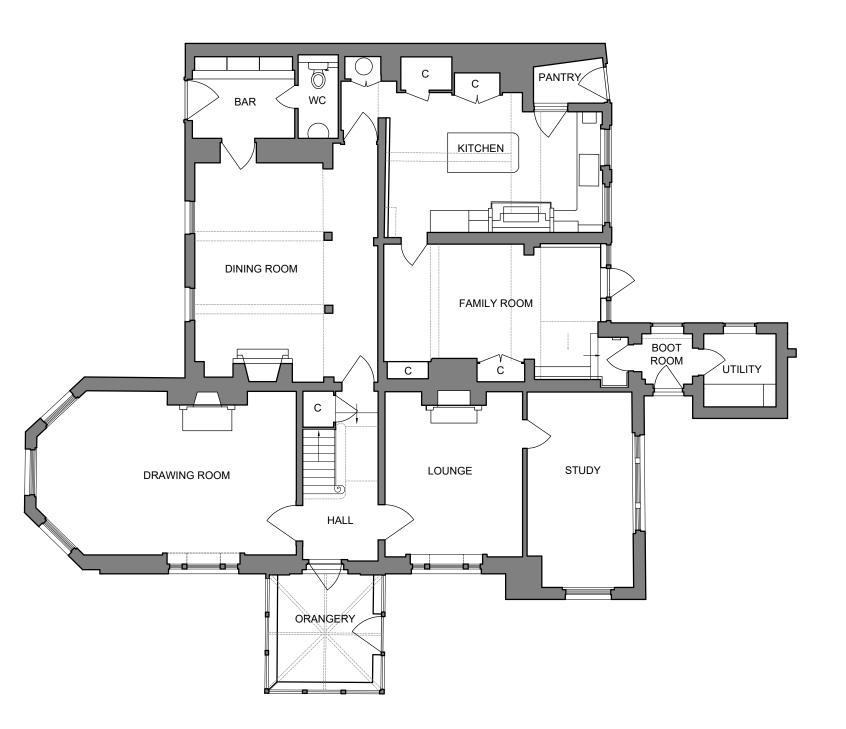

Brookside Lodge Winkfield Road Ascot SL5 7LT

MERIDIAN HOUSE. 2 RUSSELL STREET, WINDSOR. BERKSHIRE. SL4 1HQ tel: O1753 857092 / email: mail@edgingtons.co.uk / web: www.edgingtons.co.uk

Existing Ground Floor Plan