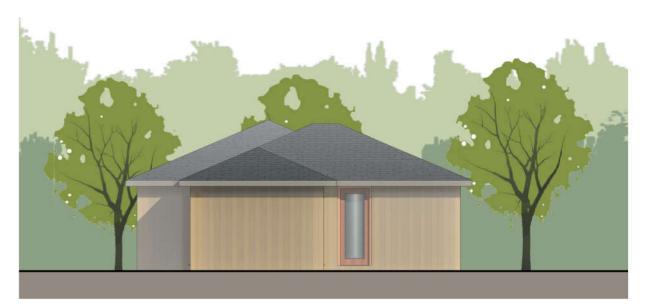

Proposed Front Elevation (South-West)

Proposed Side Elevation (North-West)

Proposed Rear Elevation (North-East)

Proposed Side Elevation (South-East)

10 m

Do not Scale. Use figured dimensions only. Subject to site survey and all necessary consents. All dimensions to be checked by user and any discrepancies, errors or omissions to be reported to the Architect before work commences This drawing is to be read in conjunction with all other relevant materials.