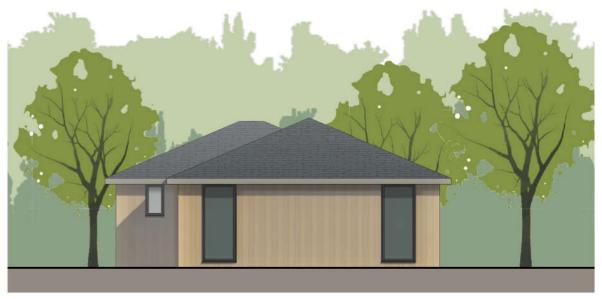

Proposed Front Elevation (South-West)

Proposed Side Elevation (North-West)

Proposed Rear Elevation (North-East)

Proposed Side Elevation (South-East)

10 m

Do not Scale. Use figured dimensions only. Subject to site survey and all necessary consents. All dimensions to be checked by user and any discrepancies, errors or omissions to be reported to the Architect before work commences This drawing is to be read in conjunction with all other relevant materials.