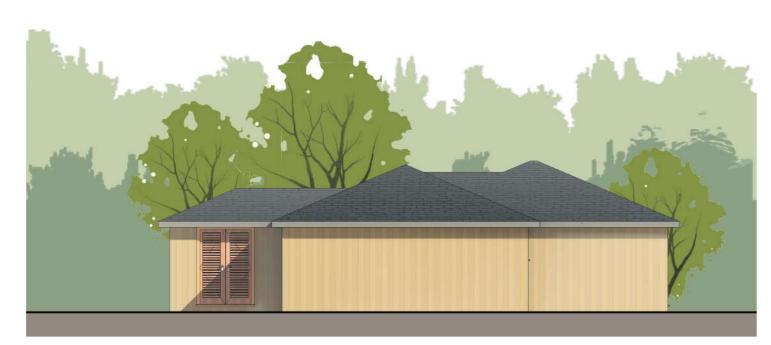

Proposed Front Elevation (South-West)

Proposed Side Elevation (North-West)

Proposed Rear Elevation (North-East)

Proposed Side Elevation (South-East)

10 m

Do not Scale. Use figured dimensions only. Subject to site survey and all necessary consents. All dimensions to be checked by user and any discrepancies, errors or omissions to be reported to the Architect before work commences This drawing is to be read in conjunction with all other relevant materials.