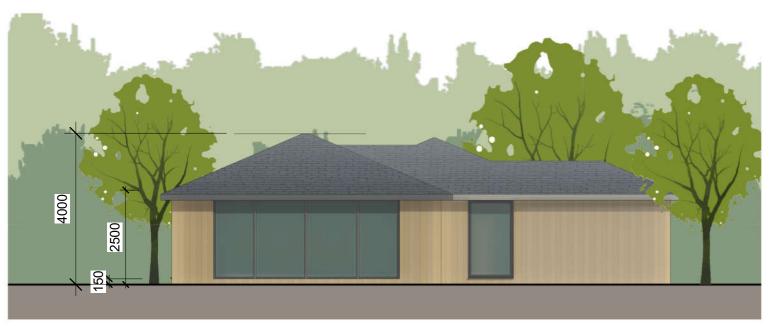

Proposed Front Elevation (South-West)

Proposed Side Elevation (North-West)

Proposed Rear Elevation (North-East)

Proposed Side Elevation (South-East)

10 m

Do not Scale. Use figured dimensions only. Subject to site survey and all necessary consents. All dimensions to be checked by user and any discrepancies, errors or omissions to be reported to the Architect before work commences This drawing is to be read in conjunction with all other relevant materials.