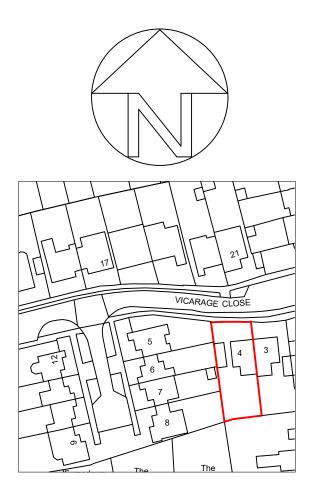

LOCATION PLAN

House Redevelopment

Site Location Plan

4 Vicarage Close, Standon, Ware, SG11 1QP

|  | ELA/17           |           |                 |       |       |  |
|--|------------------|-----------|-----------------|-------|-------|--|
|  | Scale:<br>1:1250 | Drawn By: | Job No:<br>2942 | Date: | 04/24 |  |