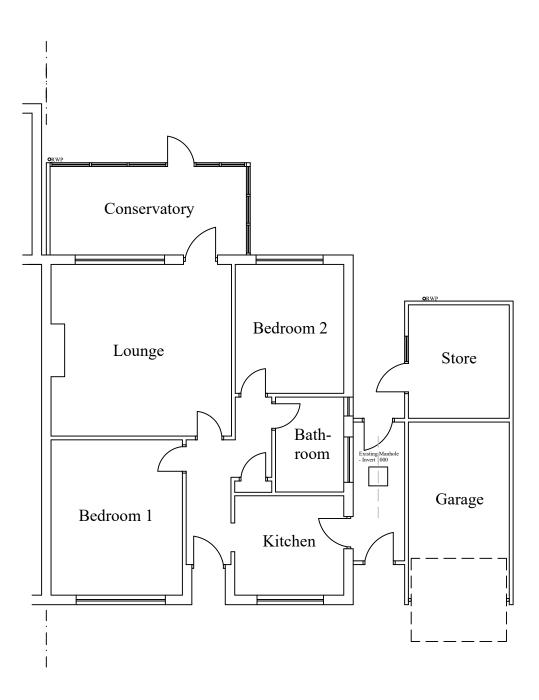

EXISTING GROUND FLOOR LAYOUT

All drawings to be signed off by building control before the commencement of any works. If works commence on a Building Notice, the Builder/property owner commences works at their own risk and ELA Design (or its Officer's) cannot accept and liability whatsoever for these works carried out.

House Redevelopment

**Existing Layout** 

4 Vicarage Close, Standon, Ware, SG11 1QP

ELA/1 Drawn By: | Job No: | Date: | CE | 2942 | 08/04/24 1:100

ELA Design Beechcroft Riverside Avenue Broxbourne Herts EN10 6RA vw.ela-design.co.uk Tel:- 07979510821