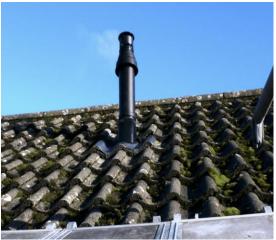

External Wall: Natural Stone in Lime Mortar

Roof: Small Format Natural Slate

External Wall Site Sample Panel

External Wall Site Sample Panel: Lime Mortar Pointing

Natural York Stone Paving

Black coated boiler flue: Utility Roof