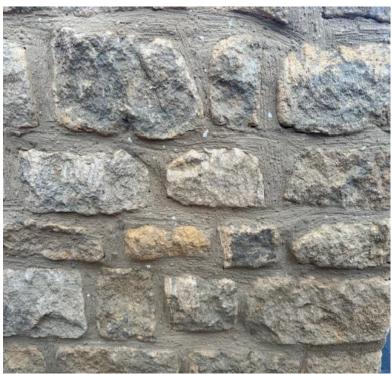

External Wall: Natural Stone in Lime Mortar

Roof: Small Format Natural Slate

External Wall Site Sample Panel

External Wall Site Sample Panel: Lime Mortar Pointing

Natural York Stone Paving

Black coated boiler flue: Utility Roof