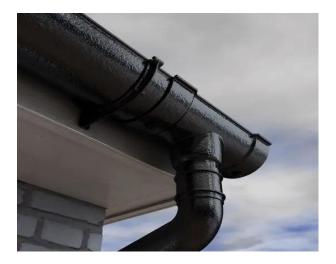

## **Exterior Materials Samples Schedule**

## The Old Bakehouse Lower High Street Chipping Campden

| Application References: | 23/02146/FUL Conditions 3, 4, 5, 6 & 8      |
|-------------------------|---------------------------------------------|
|                         | 23/01976/LBC Conditions 2, 3, 4, 5,6, 7 & 8 |

Application Details:

Change of use from former tea rooms (use class E) to residential kitchen/utility (use class C3), fenestration alterations, removal of extensions and associated internal works at Old Bakehouse, Lower High Street, Chipping Campden, Gloucs, GL55 6DZ



External Wall: Natural Stone in Lime Mortar



Roof: Small Format Natural Slate



External Wall Site Sample Panel



External Wall Site Sample Panel: Lime Mortar Pointing



Natural York Stone Paving





Black coated boiler flue: Utility Roof



Heritage Cast Iron Half Round Rainwater Gutter & Circular Eared Downpipe