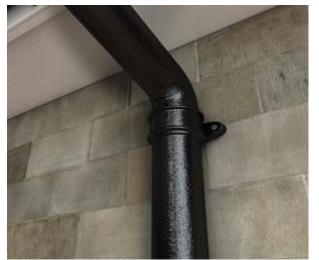

## The Old Bakehouse Lower High Street Chipping Campden

| Application References: | 23/02146/FUL Conditions 3, 4, 5, 6 & 8      |
|-------------------------|---------------------------------------------|
|                         | 23/01976/LBC Conditions 2, 3, 4, 5,6, 7 & 8 |

Application Details:

Change of use from former tea rooms (use class E) to residential kitchen/utility (use class C3), fenestration alterations, removal of extensions and associated internal works at Old Bakehouse, Lower High Street, Chipping Campden, Gloucs, GL55 6DZ



External Wall: Natural Stone in Lime Mortar



Roof: Small Format Natural Slate



External Wall Site Sample Panel



External Wall Site Sample Panel: Lime Mortar Pointing



Natural York Stone Paving





Black coated boiler flue: Utility Roof



Heritage Cast Iron Half Round Rainwater Gutter & Circular Eared Downpipe