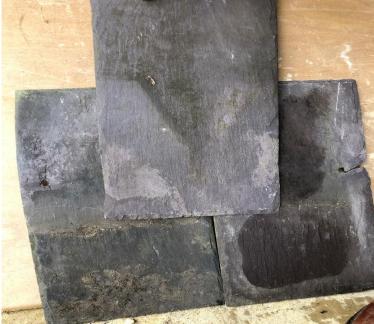

External Wall: Natural Stone in Lime Mortar

Roof: Small Format Natural Slate

External Wall Site Sample Panel

External Wall Site Sample Panel: Lime Mortar Pointing

Natural York Stone Paving

Black coated boiler flue: Utility Roof