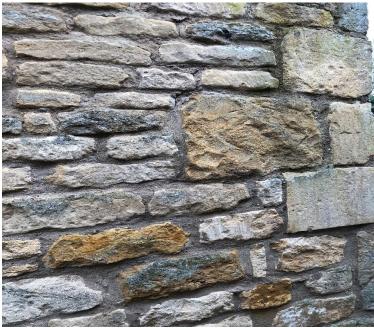

External Wall: Natural Stone in Lime Mortar

Roof: Small Format Natural Slate

External Wall Site Sample Panel

External Wall Site Sample Panel: Lime Mortar Pointing

Natural York Stone Paving

Black coated boiler flue: Utility Roof