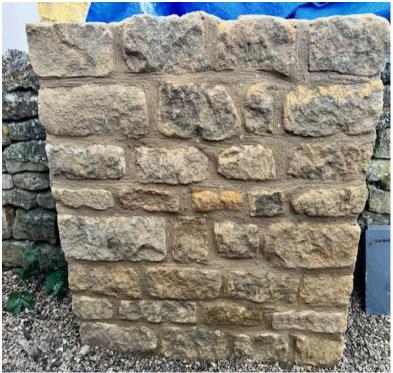

External Wall: Natural Stone in Lime Mortar

Roof: Small Format Natural Slate

External Wall Site Sample Panel

External Wall Site Sample Panel: Lime Mortar Pointing

Natural York Stone Paving

Black coated boiler flue: Utility Roof