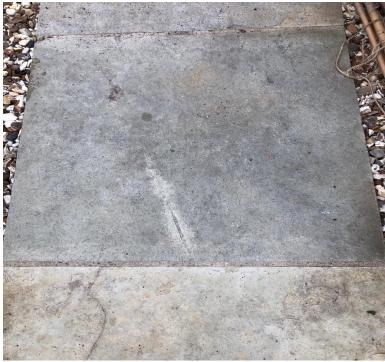

External Wall: Natural Stone in Lime Mortar

Roof: Small Format Natural Slate

External Wall Site Sample Panel

External Wall Site Sample Panel: Lime Mortar Pointing

Natural York Stone Paving

Black coated boiler flue: Utility Roof