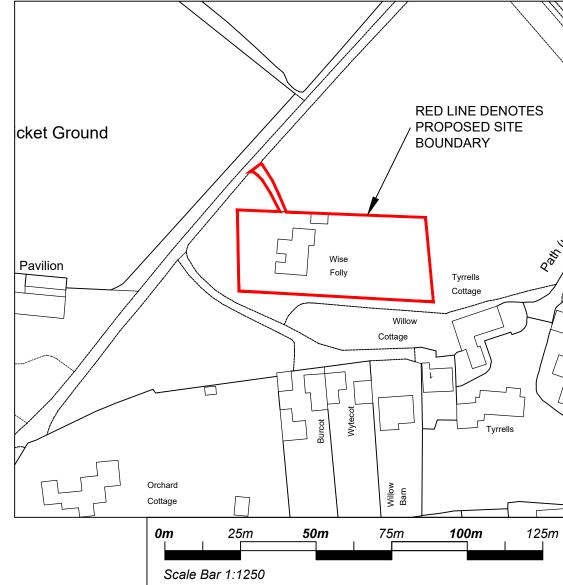

NORTH



**SITE LOCATION PLAN (1:1250)** 

## **SITE BLOCK PLAN (1:500)**

This drawing may only be used for the client and location specified 3. in the title block. It may not be copied or disclosed to any other third party without prior written consent from DMA Building Designs. Prior to any works commencing on site, DMA Building Designs is to be contacted regarding the current status, revision or regulatory 5. approval of this drawing.

- The works shown have been drawn for submission to the local planning authority and are not to be used for construction.
- No works shall commence until planning approval has been given by the local authority.
- No works to commence without either full plans building control approval or a building notice served with the local
- The dimensions indicated are app