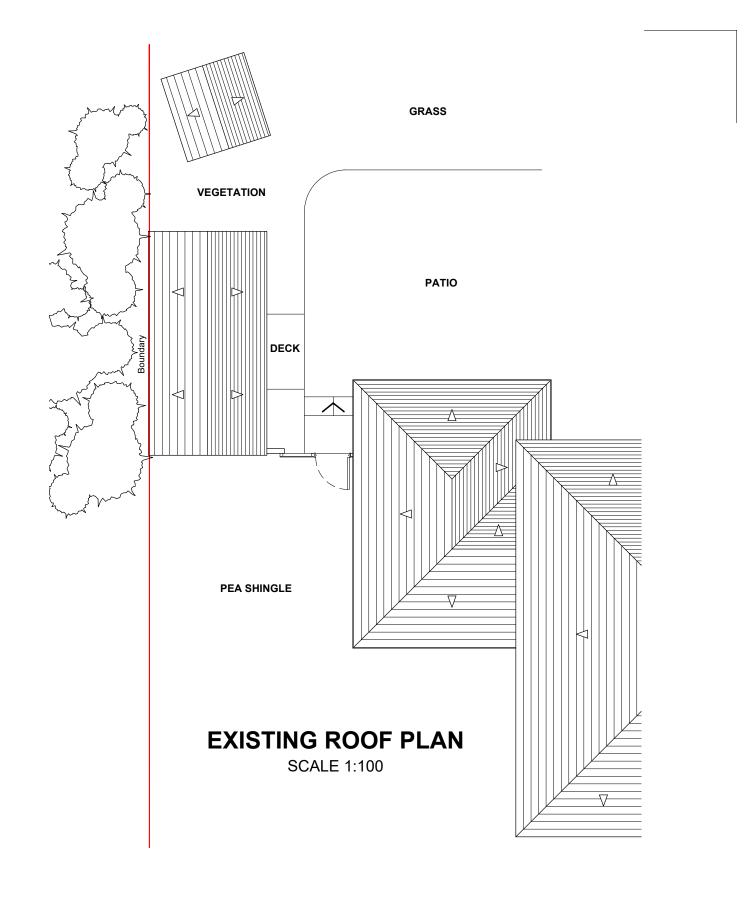

UNIT 4B, RUDGWICK BRICKWORKS, LYNWICK ST RUDGWICK, HORSHAM, WEST SUSSEX, RH12 3DH. TEL No 01403 822220 Mobile 07730 523447 Email - admin@dmabuildingdesigns.co.uk

DEMOLITION OF GARAGE AND WENDY HOUSE. **ERECTION OF SINGLE - SINGLE ANCILLARY OUTBUILDING** 

MRS L D AGATA

|  | P1                                                                       | ISSUED FOR PLANNING APPROVAL X |            |             |          |  |
|--|--------------------------------------------------------------------------|--------------------------------|------------|-------------|----------|--|
|  | REV                                                                      | DESCRIPTION                    |            |             | DATE     |  |
|  | DRAWING EXISTI                                                           | DRAWING EXISTING FLOOR PLANS   |            |             |          |  |
|  | WISE FOLLY, EFFINGHAM COMMON, EFFINGHAM,<br>LEATHERHEAD, SURREY KT24 5JE |                                |            |             |          |  |
|  |                                                                          |                                |            |             |          |  |
|  | SCALE @ /                                                                | A3                             | DATE       | DRG No      | REVISION |  |
|  | 1:100                                                                    |                                | MARCH 2024 | DE1225 / 02 | P1       |  |