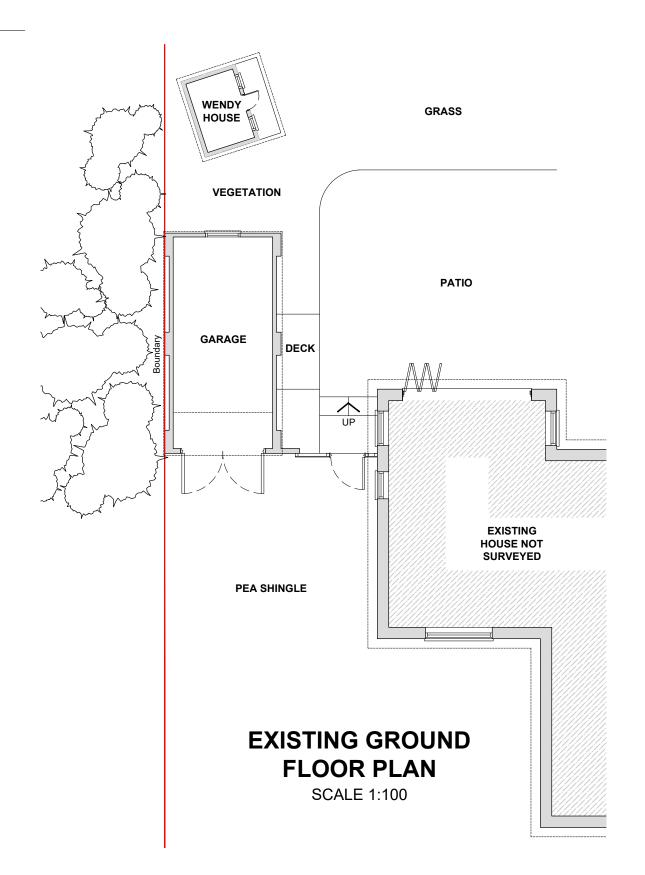

UNIT 4B, RUDGWICK BRICKWORKS, LYNWICK ST RUDGWICK, HORSHAM, WEST SUSSEX, RH12 3DH. TEL No 01403 822220 Mobile 07730 523447 Email - admin@dmabuildingdesigns.co.uk

DEMOLITION OF GARAGE AND WENDY HOUSE. **ERECTION OF SINGLE - SINGLE ANCILLARY OUTBUILDING** 

MRS L D AGATA

|  | P1                                                                       | ISSUED FOR PLANNING APPROVAL X |            |             |          |  |
|--|--------------------------------------------------------------------------|--------------------------------|------------|-------------|----------|--|
|  | REV                                                                      | DESCRIPTION                    |            |             | DATE     |  |
|  | DRAWING EXISTI                                                           | DRAWING EXISTING FLOOR PLANS   |            |             |          |  |
|  | WISE FOLLY, EFFINGHAM COMMON, EFFINGHAM,<br>LEATHERHEAD, SURREY KT24 5JE |                                |            |             |          |  |
|  |                                                                          |                                |            |             |          |  |
|  | SCALE @ /                                                                | A3                             | DATE       | DRG No      | REVISION |  |
|  | 1:100                                                                    |                                | MARCH 2024 | DE1225 / 02 | P1       |  |