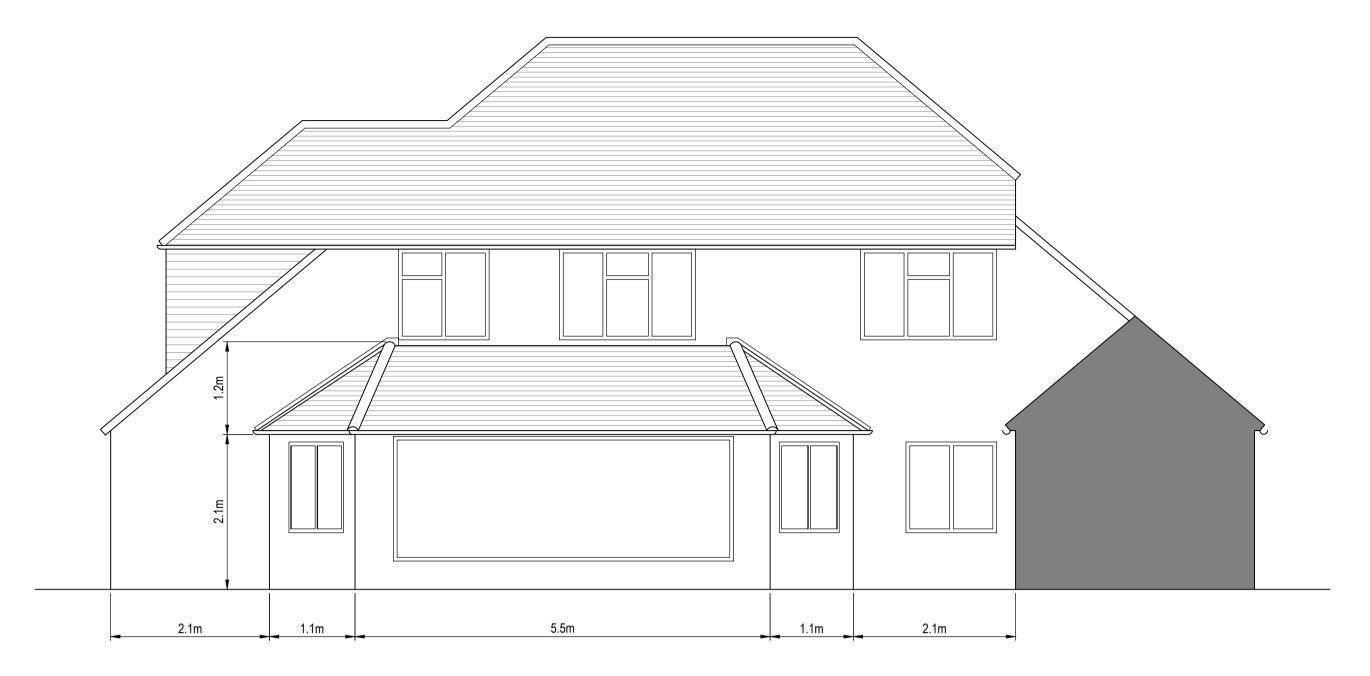

EXISTING WEST ELEVATION

SCALE 1:50



PROPOSED WEST ELEVATION

SCALE 1:50



## CONSULTING ENGINEERS info@garrickce.com www.garrickce.com 01483 904150 PM House, Old Portsmouth Road, Guildford, Surrey, GU3 1LZ

## **PLANNING**

Site/Project:

SWAN COTTAGE CHILWORTH ROAD ALBURY GUILDFORD GU5 9BE

EXISTING AND PROPOSED WEST ELEVATIONS

|   | Drawn: C. O'Sullivan                     |  | Checked: J. Garrick |                 | Approved: E. Garrick |               |           |
|---|------------------------------------------|--|---------------------|-----------------|----------------------|---------------|-----------|
|   | Date: 14/03/2024 Project Number:  GC6120 |  |                     |                 | Scale:               | AS SHOWN @ A1 |           |
|   |