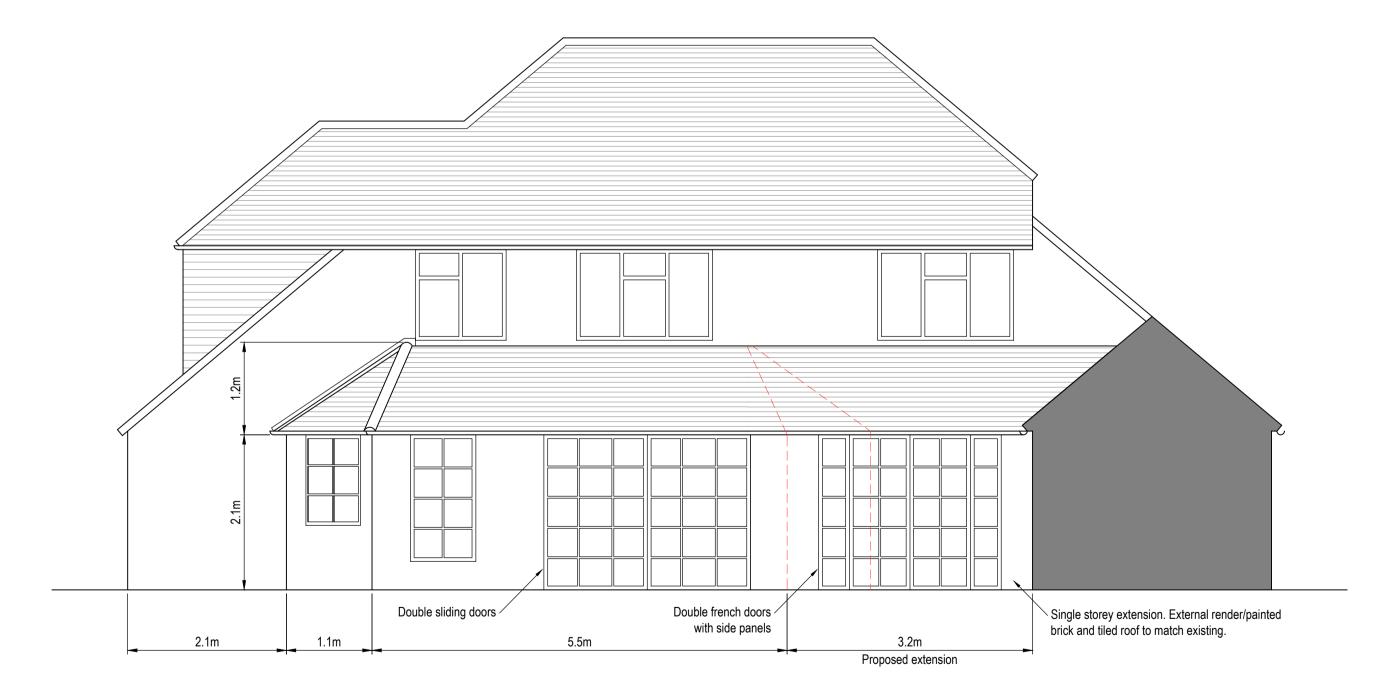

EXISTING WEST ELEVATION

SCALE 1:50



PROPOSED WEST ELEVATION

SCALE 1:50



## CONSULTING ENGINEERS info@garrickce.com www.garrickce.com 01483 904150 PM House, Old Portsmouth Road, Guildford, Surrey, GU3 1LZ

## **PLANNING**

Site/Project:

SWAN COTTAGE CHILWORTH ROAD ALBURY GUILDFORD GU5 9BE

EXISTING AND PROPOSED WEST ELEVATIONS

|   | Drawn: C. O'Sullivan                     |  | Checked: J. Garrick |                 | Approved: E. Garrick |               |           |
|---|------------------------------------------|--|---------------------|-----------------|----------------------|---------------|-----------|
|   | Date: 14/03/2024 Project Number:  GC6120 |  |                     |                 | Scale:               | AS SHOWN @ A1 |           |
|   |                                          |  |