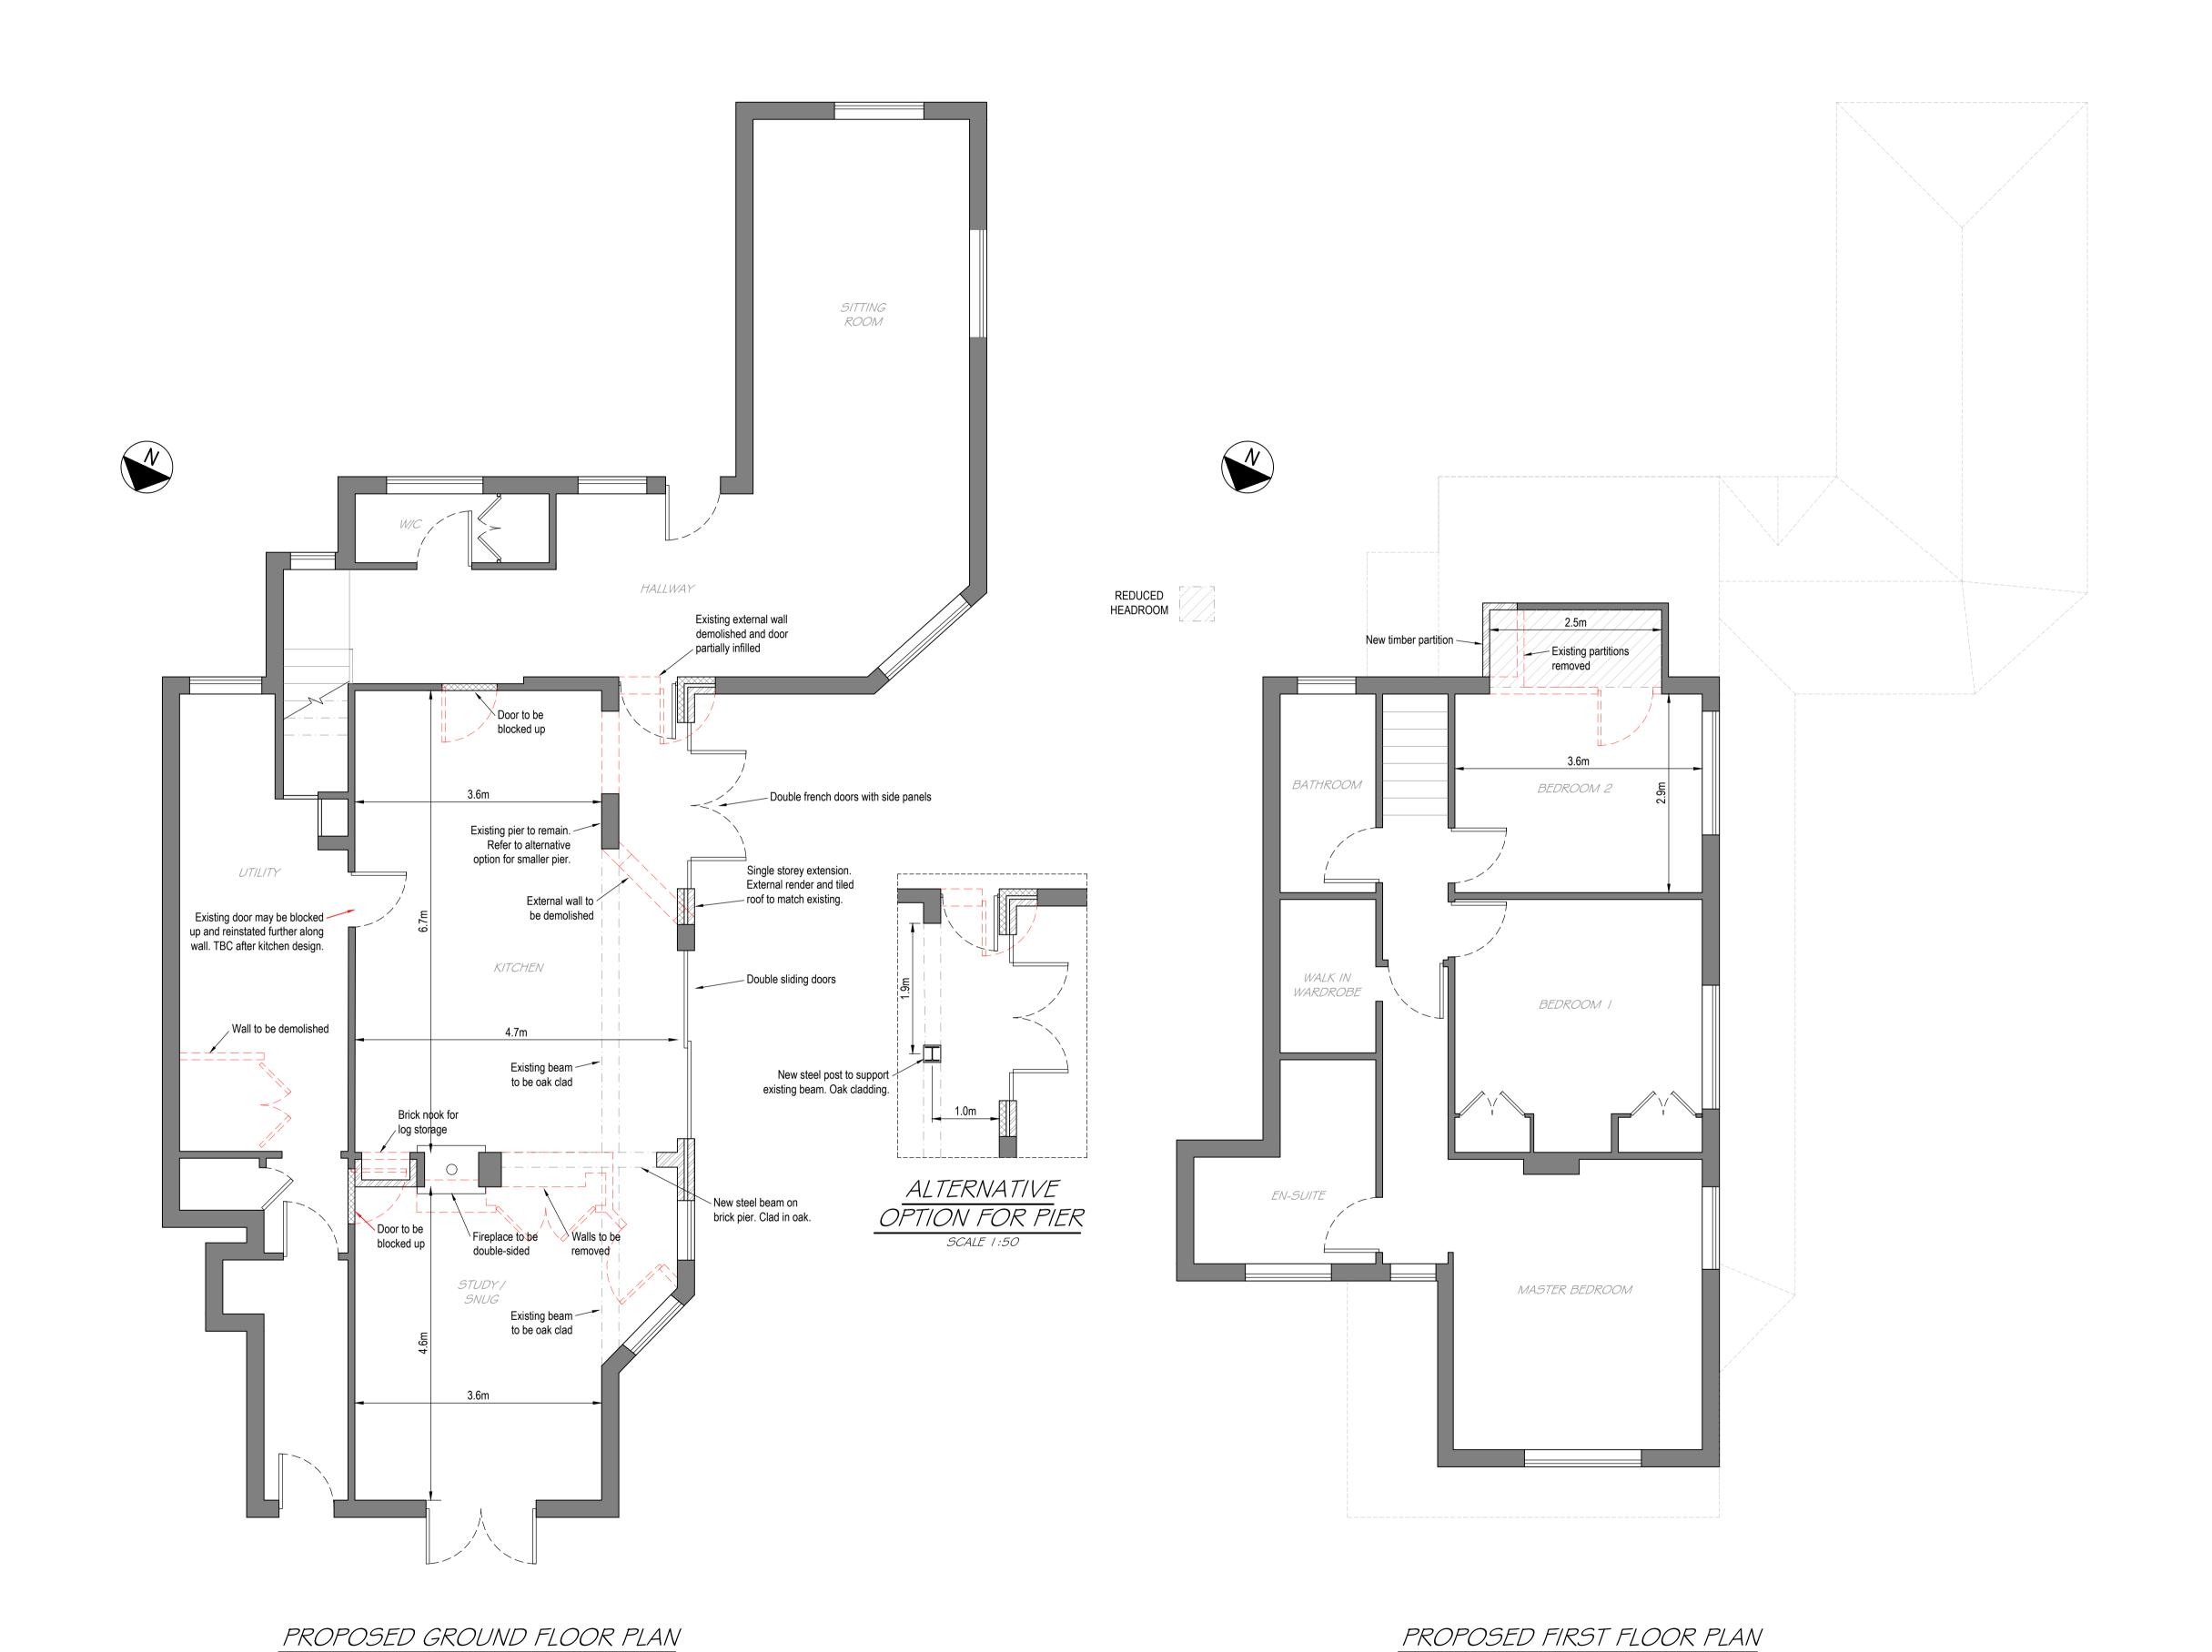

## PLANNING

PM House, Old Portsmouth Road, Guildford, Surrey, GU3 1LZ

Site/Project:

SWAN COTTAGE CHILWORTH ROAD ALBURY GUILDFORD GU5 9BE

PROPOSED GROUND FLOOR AND FIRST FLOOR LAYOUTS SHOWING DEMOLISHED WALLS