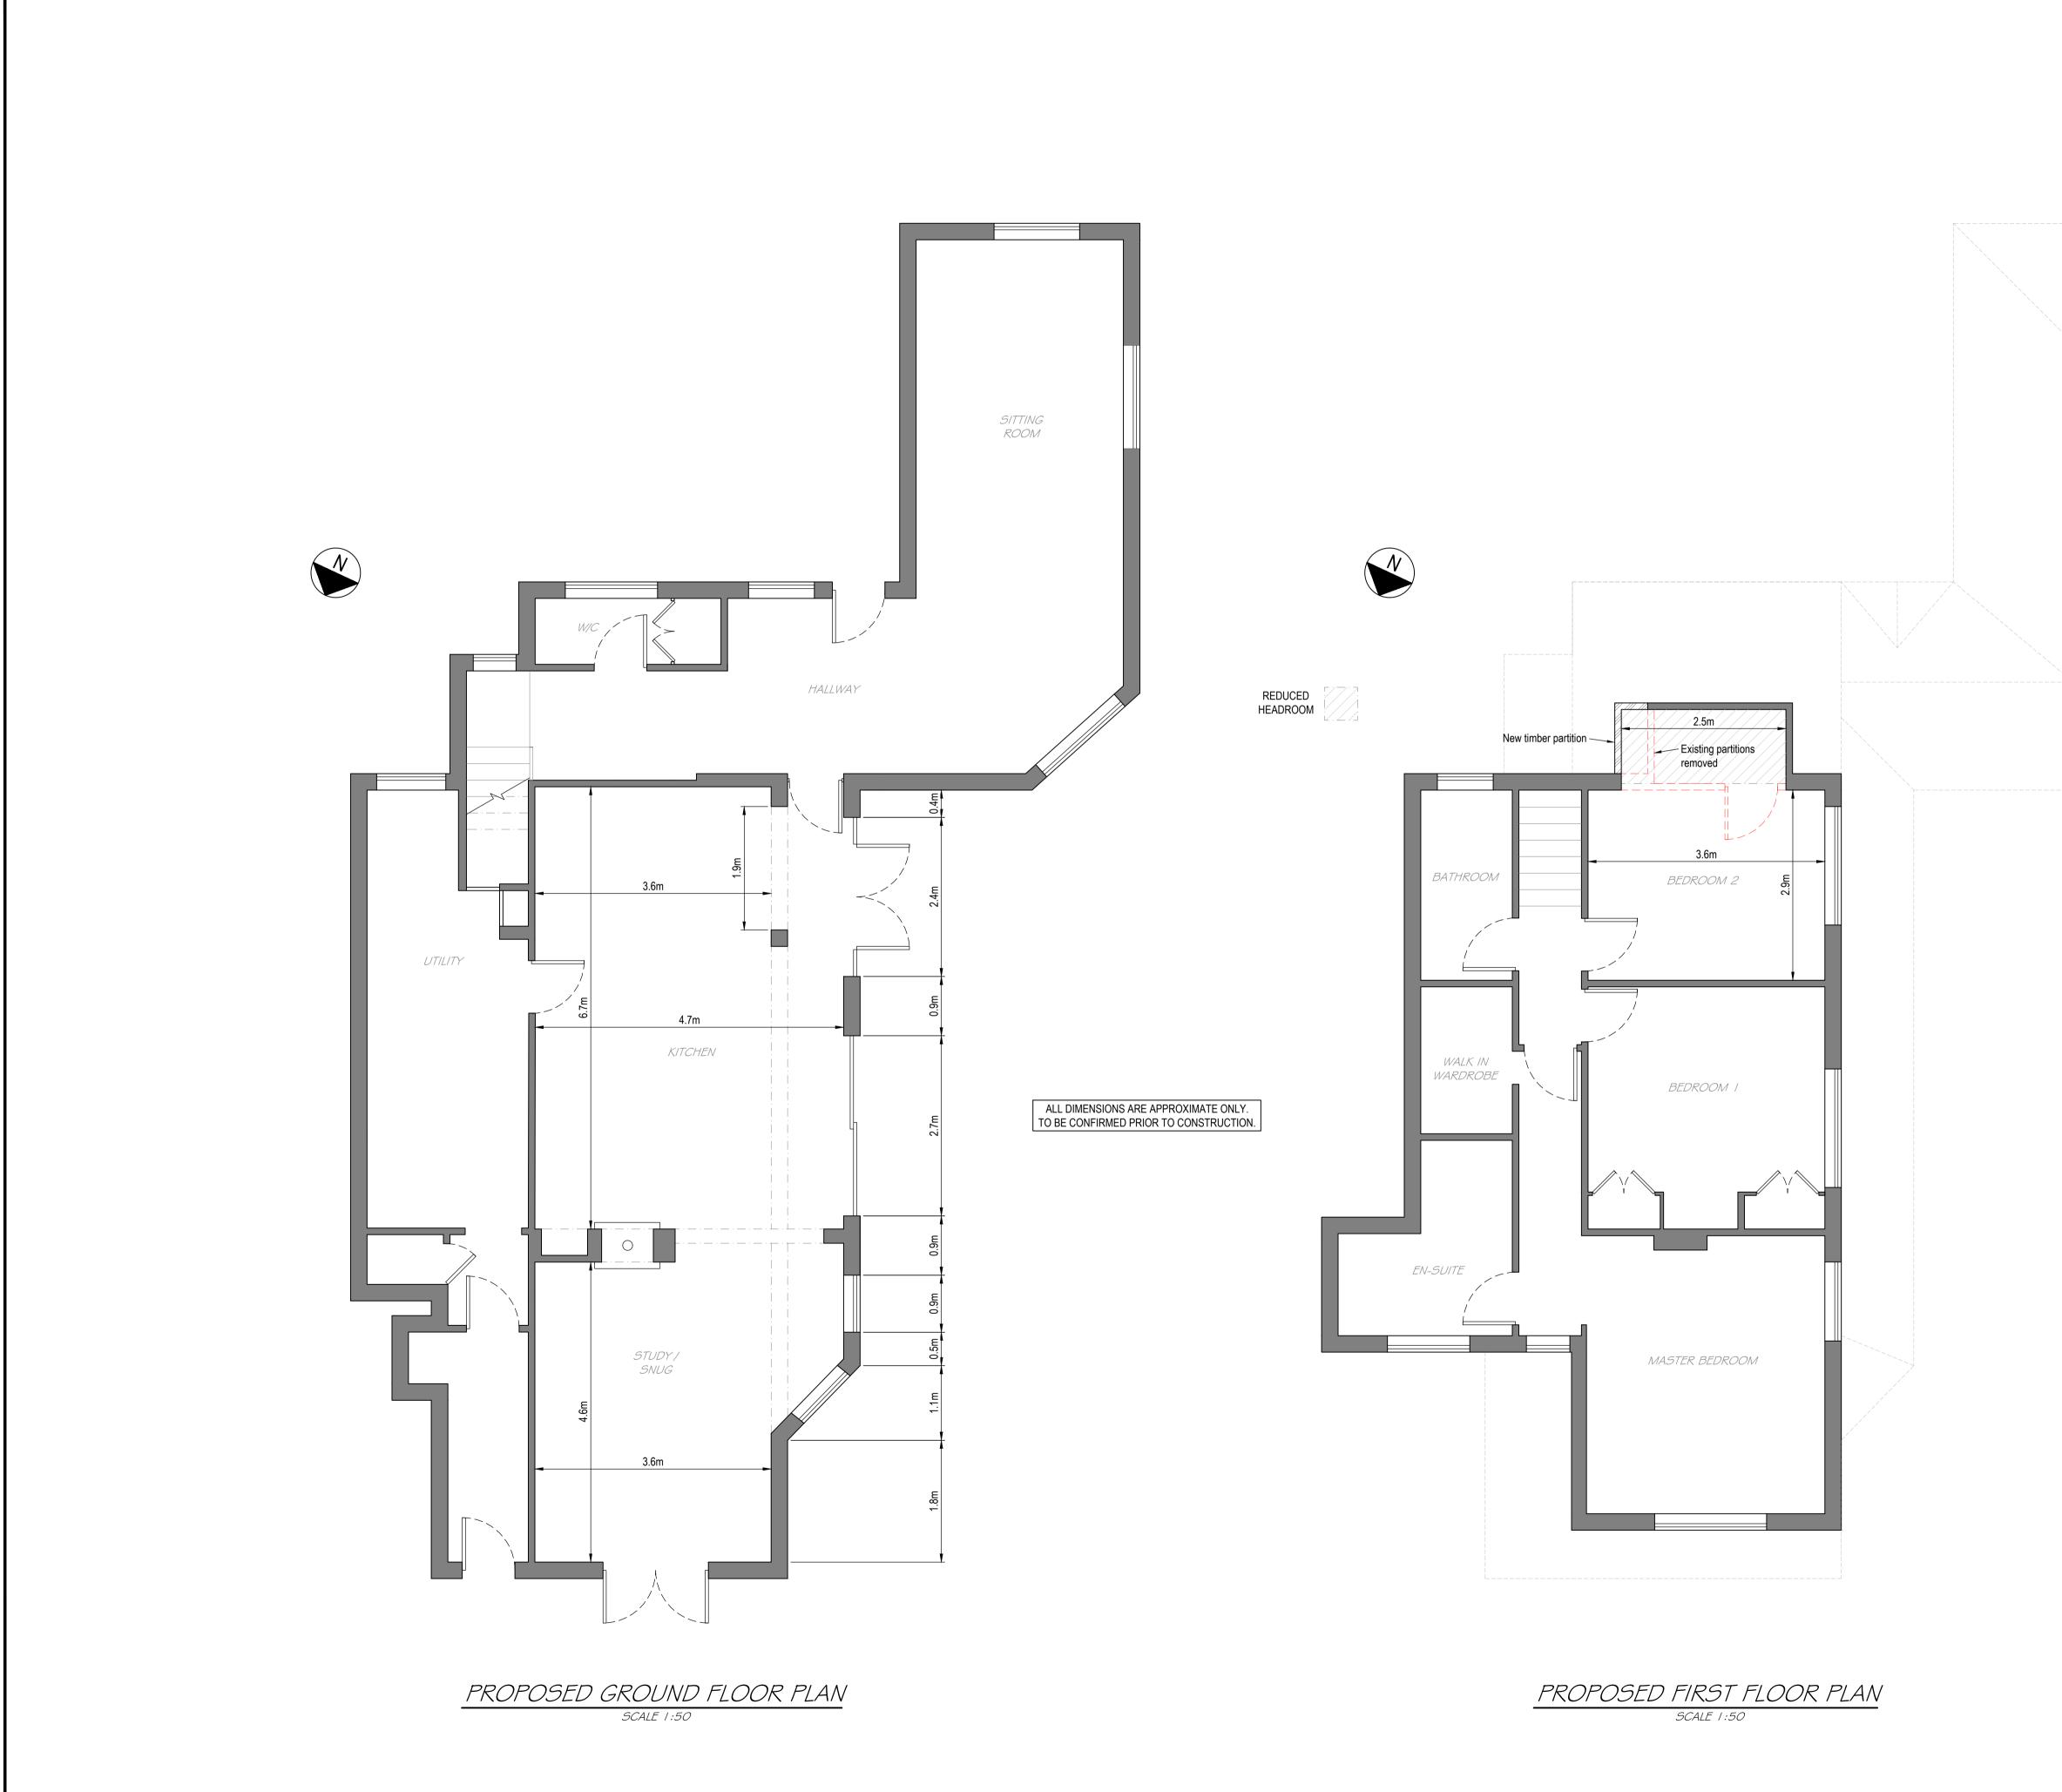

|                | 00                                                                                                                              | 27/03/2024               | Issued for pla     | Inning |                                 |             | cos JG |          |
|----------------|---------------------------------------------------------------------------------------------------------------------------------|--------------------------|--------------------|--------|---------------------------------|-------------|--------|----------|
|                | Rev                                                                                                                             | info@g                   | arrickce.con       | n www  | v.garrickce.com                 |             | 4150   | < Арр    |
|                | Site/Project: SWAN COTTAGE   CHILWORTH ROAD ALBURY   GUILDFORD GUS 9BE   Title: PROPOSED GROUND FLOOR   AND FIRST FLOOR LAYOUTS |                          |                    |        |                                 |             |        |          |
|                |                                                                                                                                 |                          |                    |        |                                 |             |        |          |
|                |                                                                                                                                 |                          |                    |        |                                 |             |        |          |
|                | Drawr<br>Date:                                                                                                                  |                          | llivan<br>14/03/20 |        | J. Garrick<br><sub>Scale:</sub> | Approved: E |        |          |
| Scale 1:50     | Projec                                                                                                                          | roject Number:<br>GC6120 |                    |        | Drawing Number:<br>DRG-A-004    |             |        | evision: |
| 1m 0m 1m 2m 3m | © Copyright Garrick Consulting Engineers Ltd                                                                                    |                          |                    |        |                                 |             |        |          |