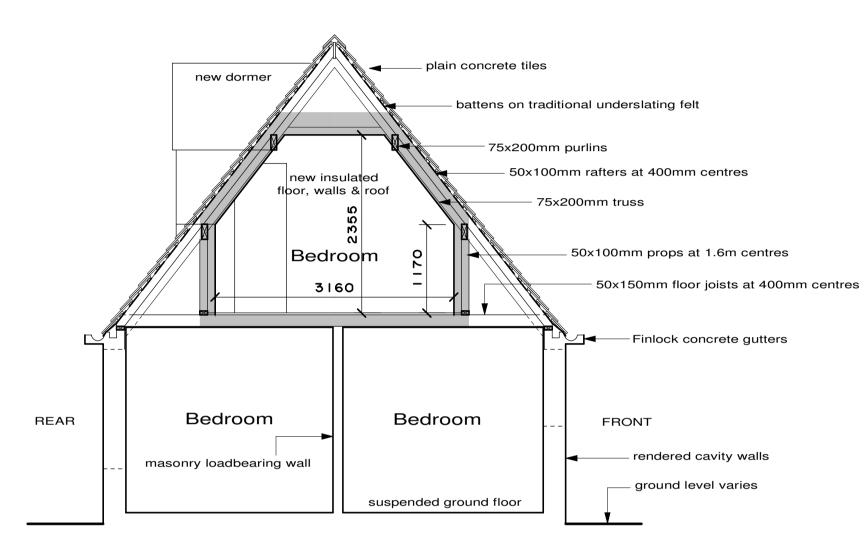

PROPOSED FRONT ELEVATION 1:100

PROPOSED SIDE ELEVATION 1:100

PROPOSED REAR ELEVATION 1:100

PROPOSED SIDE ELEVATION 1:100

PROPOSED FIRST FLOOR PLAN 1:50

PROPOSED TYPICAL SECTION 1:50

PROPOSED GROUND FLOOR/PART SITE PLAN 1:50