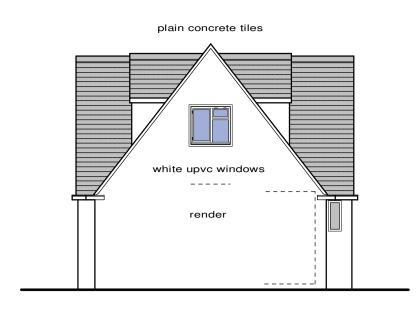

PROPOSED FRONT ELEVATION 1:100

PROPOSED SIDE ELEVATION 1:100

PROPOSED REAR ELEVATION 1:100

PROPOSED SIDE ELEVATION 1:100

PROPOSED FIRST FLOOR PLAN 1:50

PROPOSED TYPICAL SECTION 1:50

PROPOSED GROUND FLOOR/PART SITE PLAN 1:50