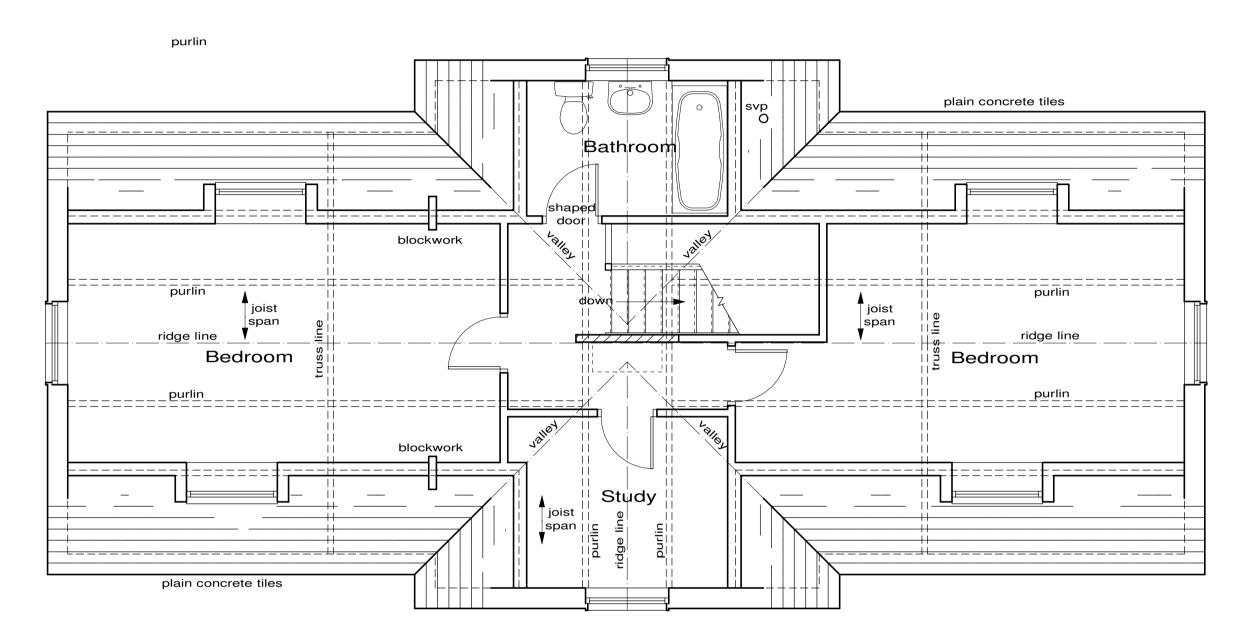

PROPOSED FRONT ELEVATION 1:100

PROPOSED SIDE ELEVATION 1:100

PROPOSED REAR ELEVATION 1:100

PROPOSED SIDE ELEVATION 1:100

PROPOSED FIRST FLOOR PLAN 1:50

PROPOSED TYPICAL SECTION 1:50

PROPOSED GROUND FLOOR/PART SITE PLAN 1:50