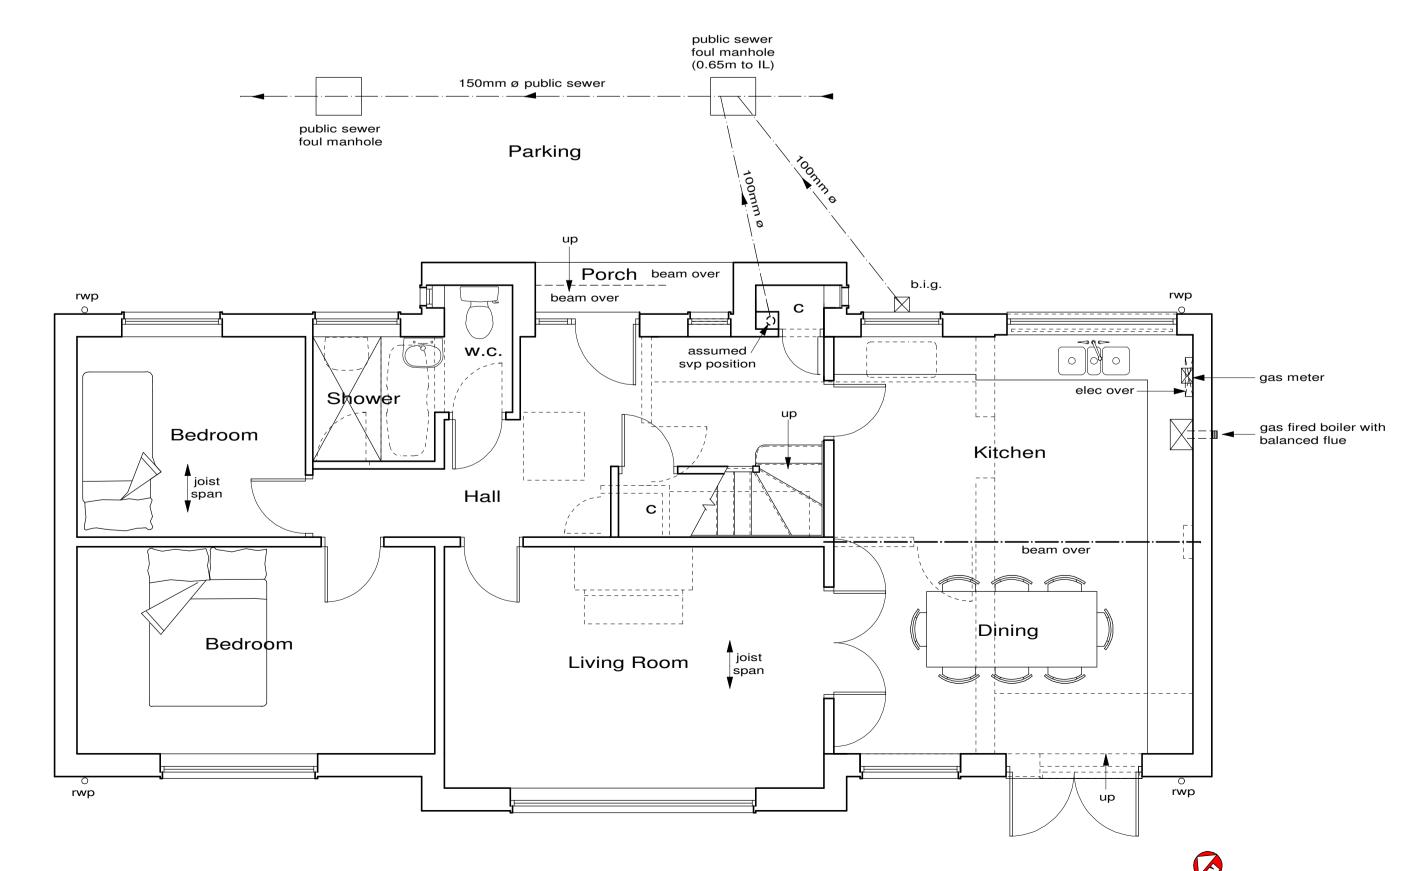

PROPOSED FRONT ELEVATION 1:100

PROPOSED SIDE ELEVATION 1:100

PROPOSED REAR ELEVATION 1:100

PROPOSED SIDE ELEVATION 1:100

PROPOSED FIRST FLOOR PLAN 1:50

PROPOSED TYPICAL SECTION 1:50

PROPOSED GROUND FLOOR/PART SITE PLAN 1:50