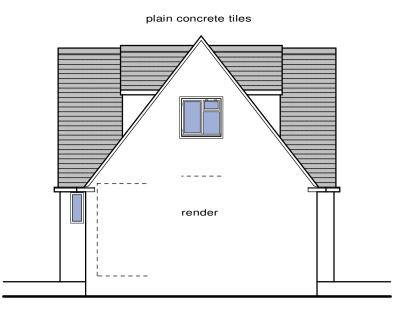

PROPOSED FRONT ELEVATION 1:100

PROPOSED SIDE ELEVATION 1:100

PROPOSED REAR ELEVATION 1:100

PROPOSED SIDE ELEVATION 1:100

PROPOSED FIRST FLOOR PLAN 1:50

PROPOSED TYPICAL SECTION 1:50

PROPOSED GROUND FLOOR/PART SITE PLAN 1:50