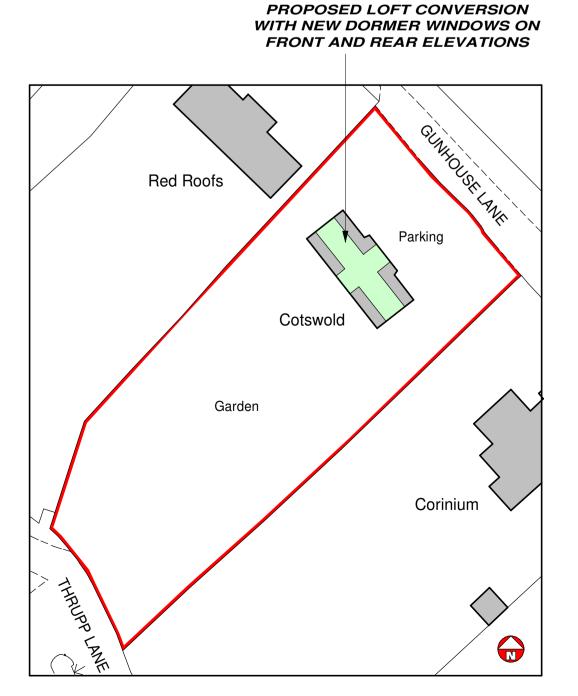

PROPOSED SITE BLOCK PLAN 1:500

| <b>L</b> |                       |                        | 1      |   |
|----------|-----------------------|------------------------|--------|---|
|          | ◀                     |                        | -      |   |
|          |                       |                        |        |   |
|          | 1                     |                        | 1      |   |
|          |                       |                        |        |   |
|          |                       |                        |        |   |
|          |                       |                        |        |   |
|          |                       |                        |        |   |
| Revision | Description           | on .                   | Date   | e |
| CLIENT:  |                       |                        |        |   |
| N. Bingl | е                     |                        |        |   |
| LOCATIO  | N:                    |                        |        |   |
|          | ld, Gunho<br>Glos. GL | ouse Lane<br>.5 2DB    | ,      |   |
| TITLE:   |                       |                        |        |   |
|          |                       | TERATION<br>Elevations |        |   |
|          |                       |                        |        |   |
|          |                       | STEW                   |        |   |
|          |                       | STEW.                  |        |   |
|          | ITECTU                |                        | CES LT | D |
| ARCH     | ITECTU                | RAL SERVI              | CES LT | D |
| ARCH     | ITECTUI               | AL SERVI               | CES LT | D |